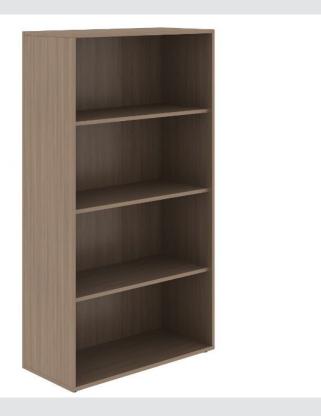

## **A Series**

2.3.7

Bookcases Bibliothèques

Built with the user in mind, A Series storage offers a wide breadth of application and aesthetic options for the highest levels of design, functionality, and price scalability.

# **V** Series Storage

2.3.7

**Bookcases Bibliothèques** 

The V Series office file storage system was designed with advanced engineering for durable performance, security, and strength. V Series stands out among office shelving systems for its security and its wide array of configurations.