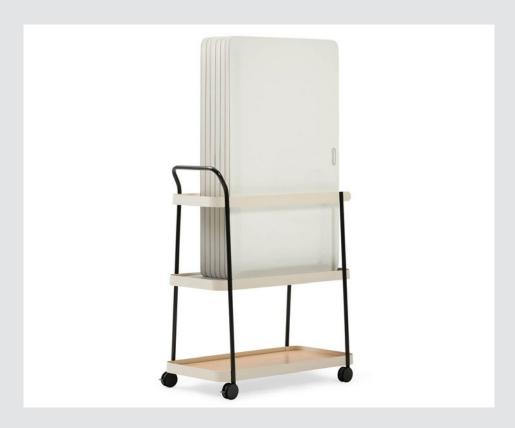

### **Collaborate Board Cart**

2.6.20

Mobile Display Units Unité D'affichage Mobile

The Collaborate Board Cart was designed for mobile markerboards. It can hold and sort up to 7 tablet markerboards, plus up to 2 more on optional markerboard rails, and move them from space to space as needed.

### **Collaborate Board Cart**

2.6.21

Mobile Dry Erase Boards Écrans D'aires De Repos

The Collaborate Board Cart was designed for mobile markerboards. It can hold and sort up to 7 tablet markerboards, plus up to 2 more on optional markerboard rails, and move them from space to space as needed.