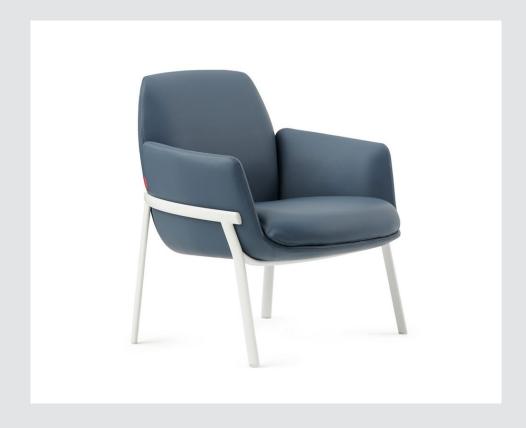

### **Poppy Lounge**

2.6.14

Lounge Chairs
Fauteuil D'aire Repos

Poppy seating helps furnish comfortable, flexible spaces to support a variety of work processes and foster the creative performance crucial for innovation. Poppy lounge offers a light aesthetic through its organic shape, curved lines, and array of inviting colors. Two base styles accommodate variety in aesthetic and application.