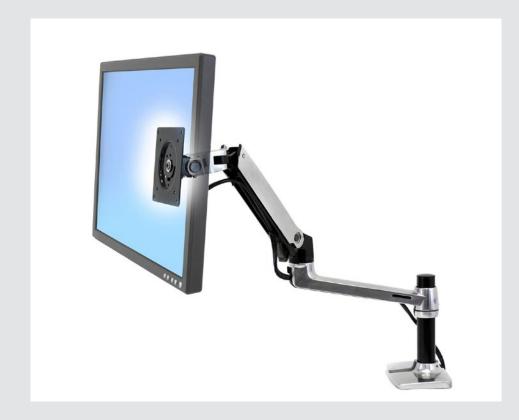

### **Monitor Arm: MX**

2.5.1

**Keyboard And Mouse Support Surfaces Tiroirs Pour Clavier Et Souris** 

Hone in on the best, ergonomic view with the MX Desk Monitor Arm. Easily move heavier monitors and all-in-one computers into the best viewing position—higher, lower, extended, retracted, tilt or 360-degree rotation—to help ward off eye, neck and back strain. Say no to the scroll and rotate your screen to portrait view to see multiple photos or a full PDF page.

### **Monitor Arm: MXV**

2.5.1

**Keyboard And Mouse Support Surfaces Tiroirs Pour Clavier Et Souris** 

Style meets functionality with the MXV Desk Monitor Arm. Designed with a modern "V" shape, this sleek and lightweight arm keeps your screen stable as you adjust it for how you want to work. Slimmer than our LX family, the MVX fits in tight spaces and contains the cable chaos with thoughtful cable management.