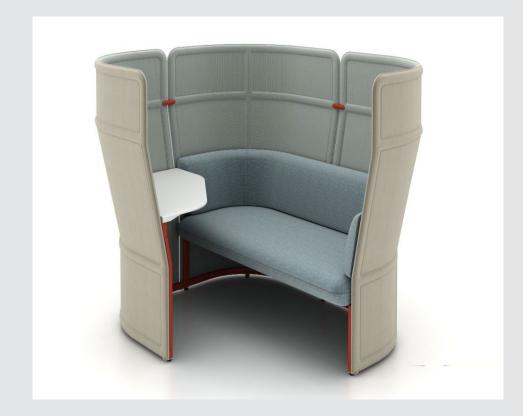

## **Openest Corner Booth**

2.4.2

Individual Lounge Pod
Fauteuil D'îlot Individuel

Openest retreat workspaces bridge the unexpected and familiar—bringing a distinctly new perspective to the work landscape. The Corner Booth is a relaxing solution for people seeking a space to focus on a task.

# **Openest Privacy Desk**

2.4.3

Individual Work Pod Îlot De Travail Individuel

Openest retreat workspaces bridge the unexpected and familiar—bringing a distinctly new perspective to the work landscape. The Privacy Desk is a secluded space where focused work happens—spacious yet cozy with plenty of room to spread out.