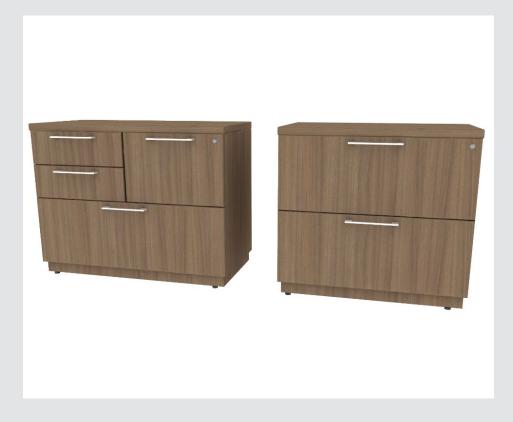

## **A Series**

2.3.4

Lateral Filing Cabinets Classeurs Latéraux

Built with the user in mind, A Series storage offers a wide breadth of application and aesthetic options for the highest levels of design, functionality, and price scalability.

# **V** Series Storage

2.3.4

**Lateral Filing Cabinets Classeurs Latéraux** 

The V Series office file storage system was designed with advanced engineering for durable performance, security, and strength. V Series stands out among office shelving systems for its security and its wide array of configurations.