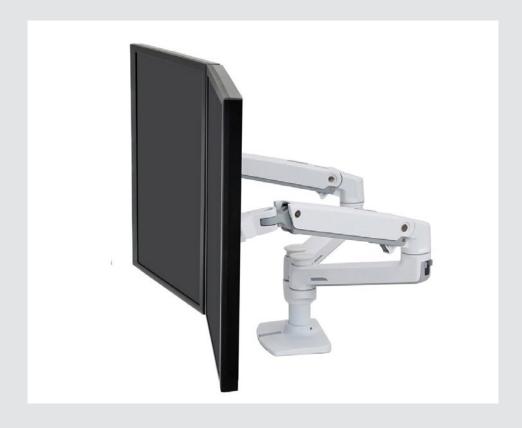

# ergotron NX

2.5.2

**Monitor Arms Supports De Moniteur** 

The Ergotron Monitor Arm is a durable, affordable option for mounting screens in a workspace. It's intuitive, allowing users to adjust their screen height, tilt, pan, and rotation. Ergotron NX is a versatile monitor arm for homes, offices, or anywhere else people work.