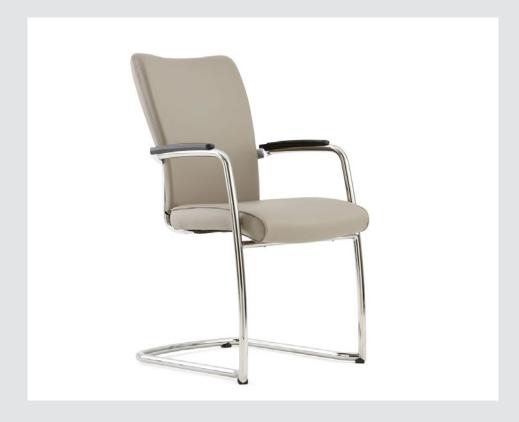

# **Zody Visitor**

2.6.13

Kitchenette Chairs
Chaises De Cuisinette

Designed to complement Zody task seating, the guest chair's cantilevered back provides a light and elegant look. Customize with fabric, leather, or wood. Available in sled or 4-leg base. Both versions are stackable—the 4-leg stacks 6 high; the sled base stacks 4 high.