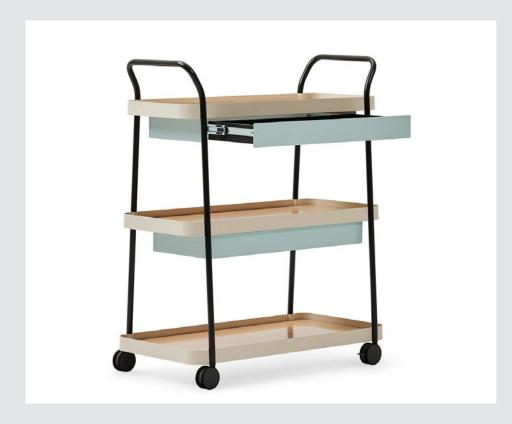

### **Collaborate Team Cart**

2.6.21

Mobile Dry Erase Boards Écrans D'aires De Repos

The Collaborate Team Cart has plenty of different potential functions: It transports food or drinks, other hospitality items, and work tools. The Team Cart can also be a mobile storage solution with either pivot trays or accessory drawers.