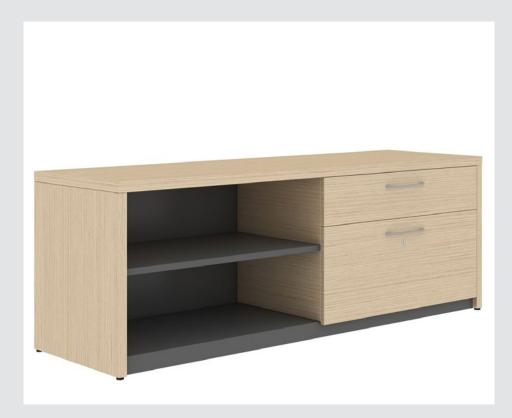

## **A Series**

2.2.3

Height Adjustable Worksurfaces with Integrated Credenzas

Surfaces De Travail À Hauteur Réglable Avec Crédences Intégrées

A Series storage offers a wide breadth of application and aesthetic options for the highest levels of design, functionality, and price scalability. A Series enhances workplace flexibility by easily adapting to different workstyles and aesthetic requirements. Built to be strong, durable, and secure.

### 2.2.3

Height Adjustable Worksurfaces with Integrated Credenzas

Surfaces De Travail À Hauteur Réglable Avec Crédences Intégrées

The expansive offering includes office drawer storage, pedestals, lateral files, credenzas, storage cabinets, upper storage, personal storage towers, bookshelves for offices, wardrobes, and office drawer storage. The number of components allows for a wide range of possible configurations.