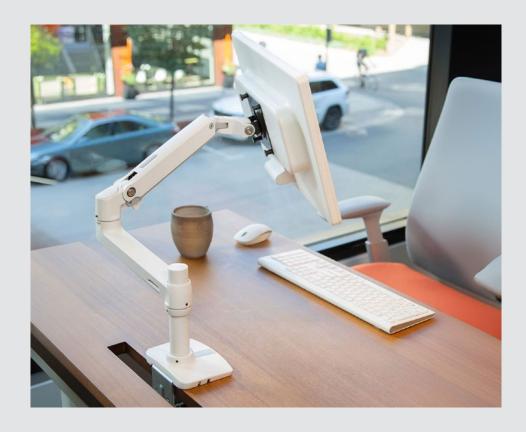

# ergotron NX

2.5.2

**Monitor Arms Supports De Moniteur** 

The Ergotron Monitor Arm is a durable, affordable option for mounting screens in a workspace. It's intuitive, allowing users to adjust their screen height, tilt, pan, and rotation. Ergotron NX is a versatile monitor arm for homes, offices, or anywhere else people work.