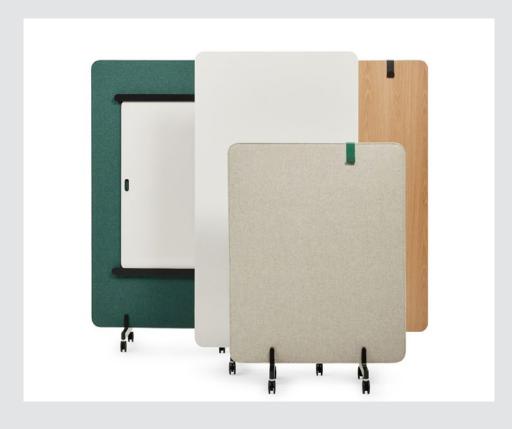

## **Belong Gallery Screens**

2.5.5

Work Surface Privacy Screens Écrans D'intimité Sur Une Surface De Travail

Belong privacy screens provide personal boundaries, in addition to a level of privacy for individual work in contemporary open environments. Offering a degree of privacy and space delineation with a warm aesthetic, Belong Plus screens offer tackability while keeping materials visibly accessible for focused work and collaboration.

## **Belong Mounted**

2.5.5

Work Surface Privacy Screens Écrans D'intimité Sur Une Surface De Travail

Belong Accessories are designed to give back to individuals through customizable options. Offering a variety of tools from office paper trays to pen holders for desks to desktop blotters, Belong Accessories has something for every office.

# **Belong Plus Screens**

2.5.5

Work Surface Privacy Screens Écrans D'intimité Sur Une Surface De Travail

Belong office privacy screens provide personal boundaries in addition to a level of privacy for individual work in common contemporary open environments. These workspace dividers make it easier to focus at work and improve productivity.