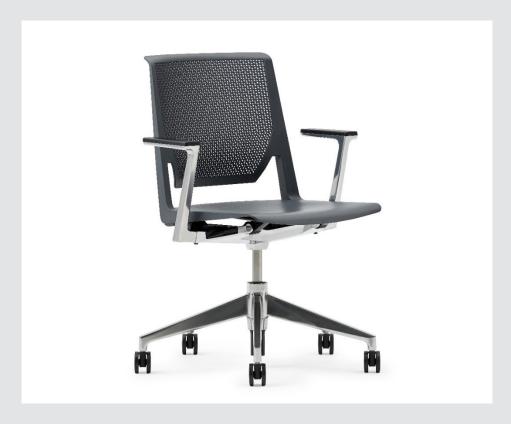

#### 2.1.3

Service Spine ("Beam") Systems
Systèmes De Colonne De Service (« Poutre »)

By design, ergonomic seating incorporates a range of adjustability. Users need to be able to access easy adjustment capabilities to support changing task-specific postures. In our chair development process, our research focuses on the user, resulting in intuitive controls that require minimal force to operate.