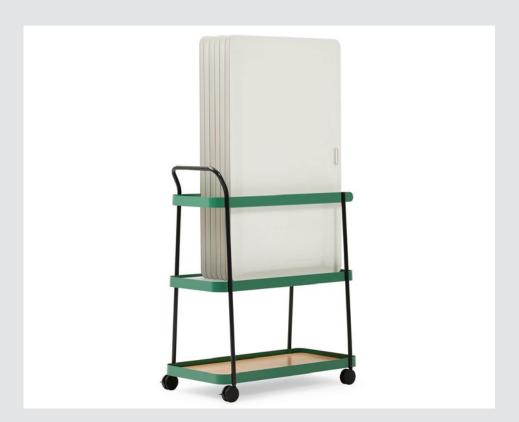

### **Collaborate Board Cart**

2.6.20

Mobile Display Units Unité D'affichage Mobile

The Collaborate Board Cart was designed for mobile markerboards. It can hold and sort up to 7 tablet markerboards, plus up to 2 more on optional markerboard rails, and move them from space to space as needed.

### **Collaborate Board Cart**

2.6.21

Mobile Dry Erase Boards Écrans D'aires De Repos

The Collaborate Board Cart was designed for mobile markerboards. It can hold and sort up to 7 tablet markerboards, plus up to 2 more on optional markerboard rails, and move them from space to space as needed.