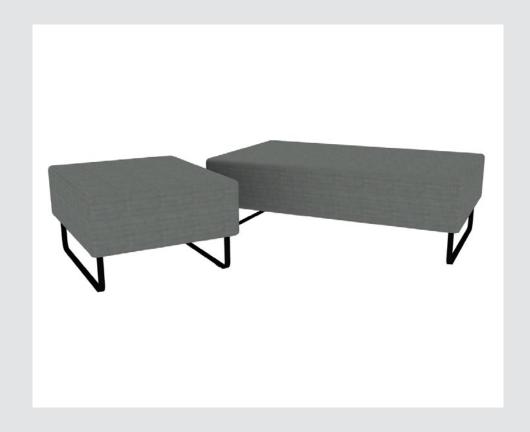

#### 2.6.10

**Banquettes Banquettes** 

Riverbend lounge seating is easily configured to create a variety of settings that offer people choice. Including the complementary Pebble ottoman, choose from 22 pieces in numerous shapes and sizes to create a range of settings for individual or collaborative activities.

#### 2.6.12

**Benches Bancs** 

Riverbend lounge seating is easily configured to create a variety of settings that offer people choice. Including the complementary Pebble ottoman, choose from 22 pieces in numerous shapes and sizes to create a range of settings for individual or collaborative activities.