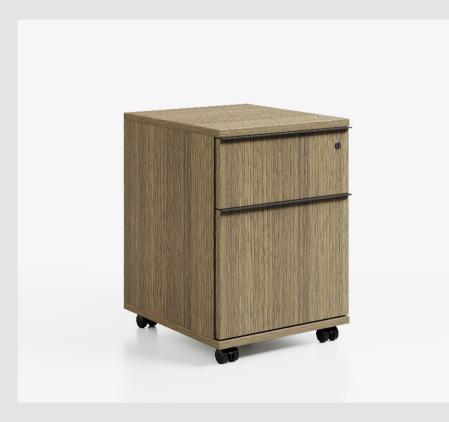

# Be\_Hold

2.3.3

Pedestals Socies

The expansive offering includes office drawer storage, pedestals, lateral files, credenzas, storage cabinets, upper storage, personal storage towers, bookshelves for offices, wardrobes, and office drawer storage. The number of components allows for a wide range of possible configurations. The Glue-and-dowel construction ensures lasting performance.

# **Be\_Hold Be**

2.3.3

Pedestals Socies

Be\_Hold Be storage elements are the hardworking products you need for day-to-day business. From office storage for small spaces to freestanding storage cabinets, Be\_Hold Be optimizes space. Its focused product offering and finishes complement standard Be\_Hold for a cohesive design.

# **Compose Storage**

2.3.3

**Pedestals** Socles

Compose storage accommodates a variety of personal work needs, while supporting collaboration in open spaces. It provides flexibility by offering everything from office storage cubes to office storage lockers. Compose modular storage systems are equipped for the changes businesses face as workstyles and the environment evolve.

## **Masters**

2.3.3

Pedestals Socies

Masters Series is a complete private office desk and private office furniture system line that provides personalized, custom office desk options. Whether you are looking for an executive office desk, corner desk, or just a variety of customizable options, the Master Series offers the right fit for you.

# **V** Series Storage

2.3.3

Pedestals Socies

The V Series office file storage system was designed with advanced engineering for durable performance, security, and strength. V Series stands out among office shelving systems for its security and its wide array of configurations.