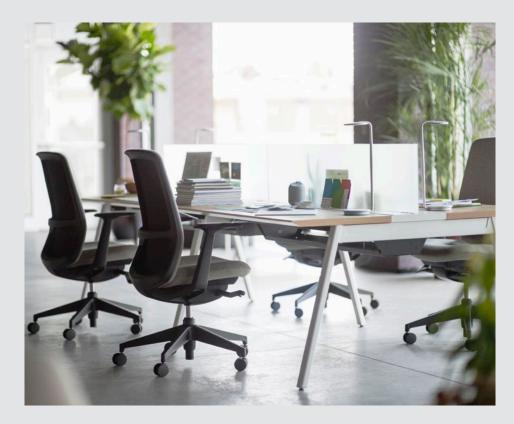

# Compose

2.2.1

Fixed Height Work Free-Standing Work Surfaces Surfaces De Travail Autoportantes À Hauteur Fixe

Compose is a panel-based workstation that offers the adaptive functionality needed for ever-changing workstyles and environments. Compose has extensive options and creates cohesive solutions that withstand reconfiguration – again and again.

### 2.1.1

Interconnecting Panel Systems
Systèmes De Panneaux Interraccordables

Compose is a panel-based workstation that offers the adaptive functionality needed for ever-changing workstyles and environments. Compose has extensive options and creates cohesive solutions that withstand reconfiguration – again and again.