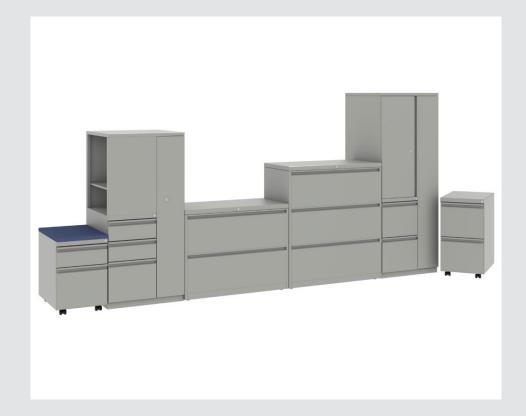

### 2.2.3

Height Adjustable Worksurfaces with Integrated Credenzas

Surfaces De Travail À Hauteur Réglable Avec Crédences Intégrées

The expansive offering includes office drawer storage, pedestals, lateral files, credenzas, storage cabinets, upper storage, personal storage towers, bookshelves for offices, wardrobes, and office drawer storage. The number of components allows for a wide range of possible configurations.

# Be\_Hold

2.3.1

Bag Drops
Rangements Pour Sac

The expansive offering includes office drawer storage, pedestals, lateral files, credenzas, storage cabinets, upper storage, personal storage towers, bookshelves for offices, wardrobes, and office drawer storage. The number of components allows for a wide range of possible configurations. The Glue-and-dowel construction ensures lasting performance.

2.3.10

**Storage Cabinets Armoires De Rangement** 

The expansive offering includes office drawer storage, pedestals, lateral files, credenzas, storage cabinets, upper storage, personal storage towers, bookshelves for offices, wardrobes, and office drawer storage. The number of components allows for a wide range of possible configurations. The Glue-and-dowel construction ensures lasting performance.

# Lateral Filing Cabinets Classeurs Latéraux

The expansive offering includes office drawer storage, pedestals, lateral files, credenzas, storage cabinets, upper storage, personal storage towers, bookshelves for offices, wardrobes, and office drawer storage. The number of components allows for a wide range of possible configurations. The Glue-and-dowel construction ensures lasting performance.