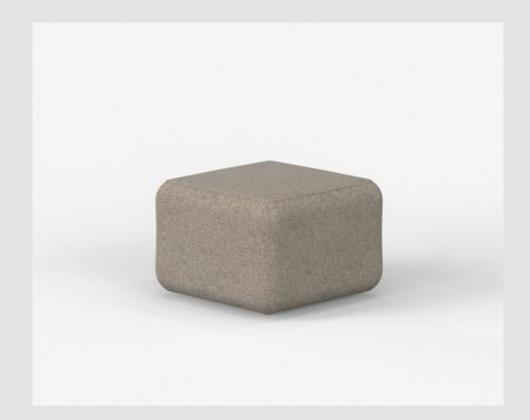

#### 2.6.10

**Banquettes Banquettes** 

Riverbend lounge seating is easily configured to create a variety of settings that offer people choice. Including the complementary Pebble ottoman, choose from 22 pieces in numerous shapes and sizes to create a range of settings for individual or collaborative activities.

#### 2.6.12

**Benches Bancs** 

Riverbend lounge seating is easily configured to create a variety of settings that offer people choice. Including the complementary Pebble ottoman, choose from 22 pieces in numerous shapes and sizes to create a range of settings for individual or collaborative activities.