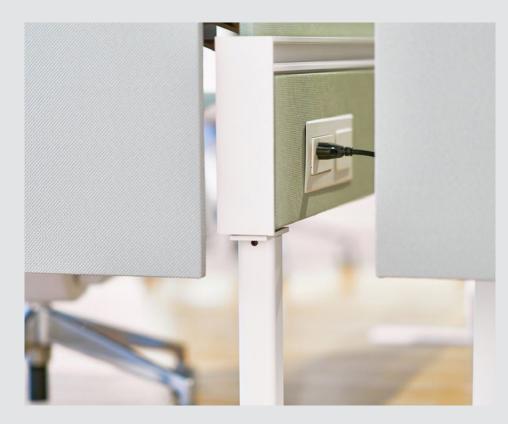

# **Compose Power Module**

2.5.3

Power Modules
Modules D'alimentation

Compose Beam lets you arrange height-adjustable, fixed-height, and mobile worksurfaces in a variety of configurations that allow people to stay comfortable as they move from task to task throughout the day.