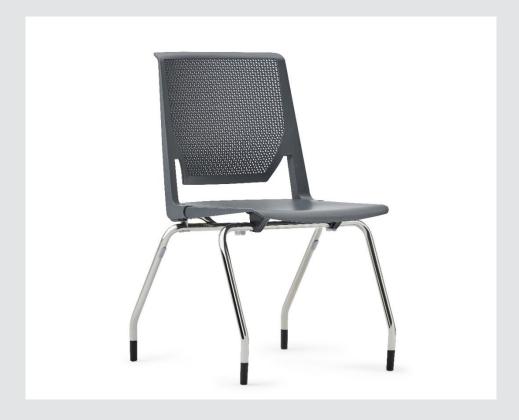

#### 2.1.3

Service Spine ("Beam") Systems
Systèmes De Colonne De Service (« Poutre »)

By design, ergonomic seating incorporates a range of adjustability. Users need to be able to access easy adjustment capabilities to support changing task-specific postures. In our chair development process, our research focuses on the user, resulting in intuitive controls that require minimal force to operate.