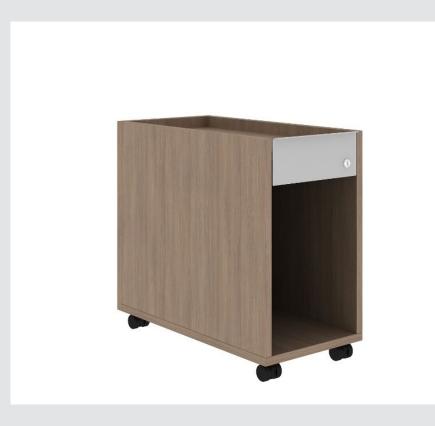

# Be\_Hold

2.3.3

Pedestals Socies

The expansive offering includes office drawer storage, pedestals, lateral files, credenzas, storage cabinets, upper storage, personal storage towers, bookshelves for offices, wardrobes, and office drawer storage. The number of components allows for a wide range of possible configurations. The Glue-and-dowel construction ensures lasting performance.

# **Be\_Hold Be**

2.3.3

Pedestals Socies

Be\_Hold Be storage elements are the hardworking products you need for day-to-day business. From office storage for small spaces to freestanding storage cabinets, Be\_Hold Be optimizes space. Its focused product offering and finishes complement standard Be\_Hold for a cohesive design.

# **Compose Storage**

2.3.3

**Pedestals** Socles

Compose storage accommodates a variety of personal work needs, while supporting collaboration in open spaces. It provides flexibility by offering everything from office storage cubes to office storage lockers. Compose modular storage systems are equipped for the changes businesses face as workstyles and the environment evolve.

## **Masters**

2.3.3

Pedestals Socies

Masters Series is a complete private office desk and private office furniture system line that provides personalized, custom office desk options. Whether you are looking for an executive office desk, corner desk, or just a variety of customizable options, the Master Series offers the right fit for you.

# **V** Series Storage

2.3.3

Pedestals Socies

The V Series office file storage system was designed with advanced engineering for durable performance, security, and strength. V Series stands out among office shelving systems for its security and its wide array of configurations.