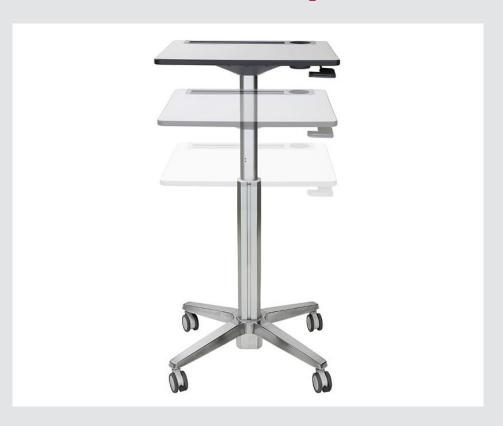

### **WorkFit-C**

2.6.7

**Laptop Tables Tables Pour Ordinateur Portable** 

Take your active workstyle wherever you want to work with the WorkFit-C. This computer cart doubles as an adjustable sitstand desk with a compact, mobile footprint that easily moves throughout the office thanks to dual-wheel casters. Personalize your fit by tweaking the adjustment points as you work—no tools needed.