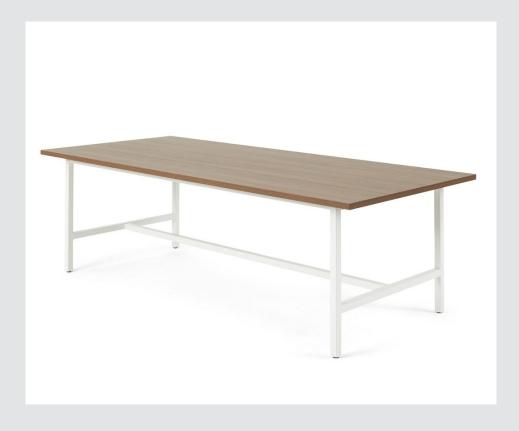

#### Cabana

2.6.1

Meeting Tables (For Formal Spaces)

Table De Réunion (Pour Les Espaces Formels)

Cabana Lounge offers a simple, modular statement of line that includes thoughtfully integrated worksurfaces, embedded power options in seating and tables, visual privacy, and application flexibility. Three table shapes, with or without an optional tier can be attached to seating or freestanding and are offered in painted MDF or wood.

#### 2.6.1

**Meeting Tables (For Formal Spaces) Table De Réunion (Pour Les Espaces Formels)** 

With a residential look that warms up the work environment, Cultivate addresses the practical needs of a communal table for the office in a simple yet highly-customizable design.