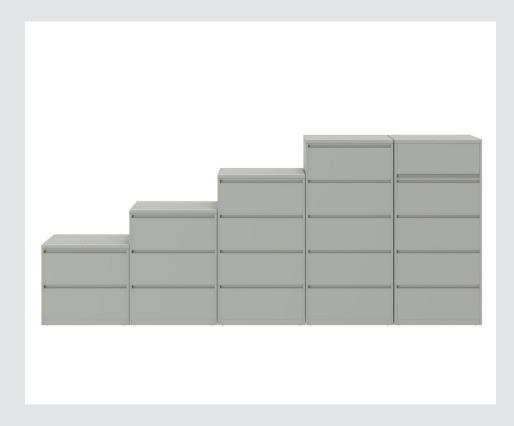

## **A Series**

2.3.4

Lateral Filing Cabinets Classeurs Latéraux

Built with the user in mind, A Series storage offers a wide breadth of application and aesthetic options for the highest levels of design, functionality, and price scalability.

# **V** Series Storage

2.3.4

**Lateral Filing Cabinets Classeurs Latéraux** 

The V Series office file storage system was designed with advanced engineering for durable performance, security, and strength. V Series stands out among office shelving systems for its security and its wide array of configurations.

2.3.4

**Lateral Filing Cabinets** Classeurs Latéraux

Compose storage accommodates a variety of personal work needs, while supporting collaboration in open spaces. It provides flexibility by offering everything from office storage cubes to office storage lockers. Compose modular storage systems are equipped for the changes businesses face as workstyles and the environment evolve.

## **Masters**

2.3.4

Lateral Filing Cabinets
Classeurs Latéraux

# **V** Series Storage

2.3.4

Lateral Filing Cabinets
Classeurs Latéraux

The V Series office file storage system was designed with advanced engineering for durable performance, security, and strength. V Series stands out among office shelving systems for its security and its wide array of configurations.

#### 2.3.4

Lateral Filing Cabinets
Classeurs Latéraux

X Series office storage shelves adapts along with your changing workspace for a long-term solution. Its breadth and depth of storage elements in one product line—from office cabinets and lockers to personal storage, office shelving, and wardrobes—built from steel construction for durability, strength, and security.