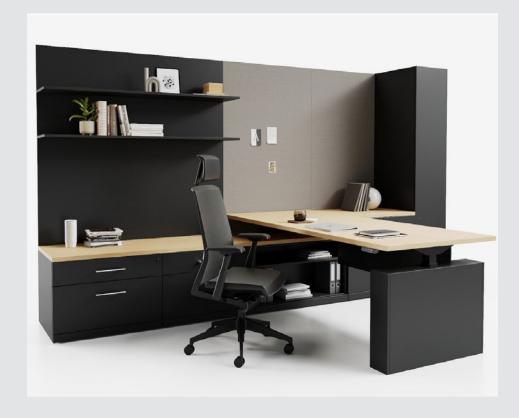

### 2.2.1

**Fixed Height Work Free-Standing Work Surfaces** Surfaces De Travail Autoportantes À Hauteur Fixe

Masters Series is a complete private office desk and private office furniture system line that provides personalized, custom office desk options. Whether you are looking for an executive office desk, corner desk, or just a variety of customizable options, the Master Series offers the right fit for you.

### **Masters**

2.2.2

Height Adjustable Work Surfaces Surfaces De Travail À Hauteur Réglable

Masters Series is a complete private office desk and private office furniture system line that provides personalized, custom office desk options. Whether you are looking for an executive office desk, corner desk, or just a variety of customizable options, the Master Series offers the right fit for you.