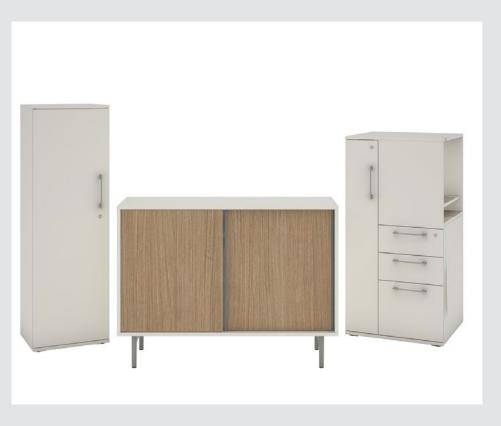

### 2.2.3

Height Adjustable Worksurfaces with Integrated Credenzas

Surfaces De Travail À Hauteur Réglable Avec Crédences Intégrées

The expansive offering includes office drawer storage, pedestals, lateral files, credenzas, storage cabinets, upper storage, personal storage towers, bookshelves for offices, wardrobes, and office drawer storage. The number of components allows for a wide range of possible configurations.

# Be\_Hold

2.3.1

Bag Drops
Rangements Pour Sac

The expansive offering includes office drawer storage, pedestals, lateral files, credenzas, storage cabinets, upper storage, personal storage towers, bookshelves for offices, wardrobes, and office drawer storage. The number of components allows for a wide range of possible configurations. The Glue-and-dowel construction ensures lasting performance.