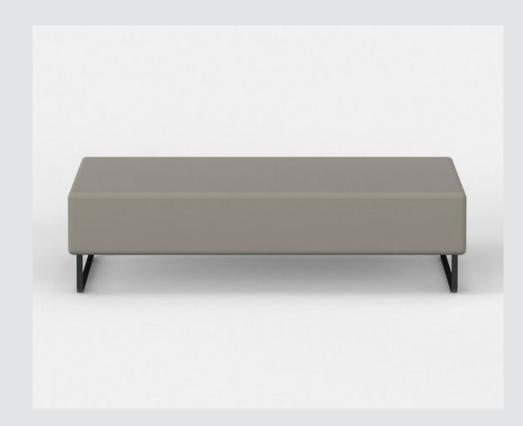

#### 2.6.12

**Benches Bancs** 

Riverbend lounge seating is easily configured to create a variety of settings that offer people choice. Including the complementary Pebble ottoman, choose from 22 pieces in numerous shapes and sizes to create a range of settings for individual or collaborative activities.