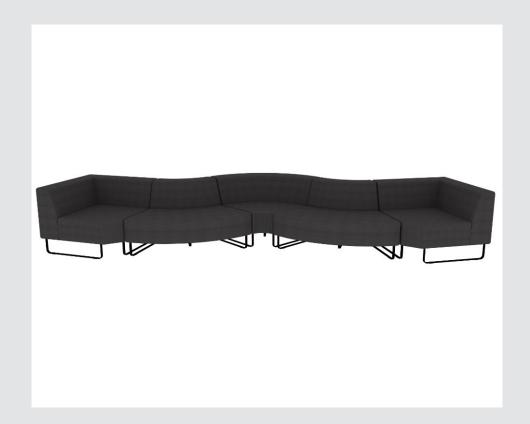

#### Cabana

2.6.16

Sofas Sofas

Cabana Lounge is the first sofa system designed to deliver optimal user performance and comfort to create unique destination spaces in the office environment. Its flexible design suits a variety of needs for both focus work and rejuvenation—on your own or with a group.