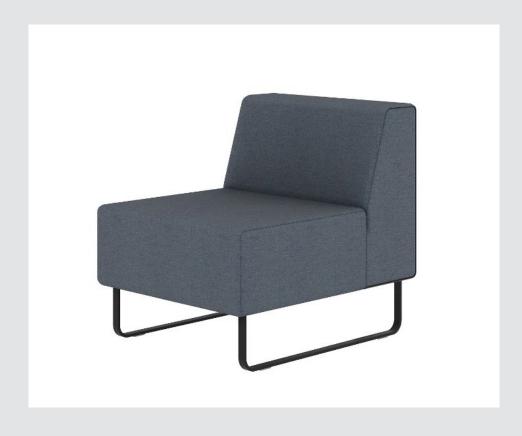

#### Cabana

2.6.16

Sofas Sofas

Cabana Lounge is the first sofa system designed to deliver optimal user performance and comfort to create unique destination spaces in the office environment. Its flexible design suits a variety of needs for both focus work and rejuvenation—on your own or with a group.