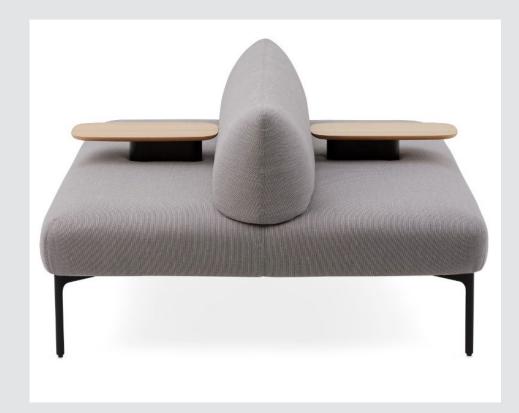

#### Cabana

2.6.10

**Banquettes Banquettes** 

The Cabana sofa is designed to prioritize user performance and comfort. It is ideal for use as hotel furniture as well as in office lounge spaces.

### Cabana

2.6.14
Lounge Chairs
Fauteuil D'aire Repos

Cabana Lounge is the first sofa system designed to deliver optimal user performance and comfort to create unique destination spaces in the office environment. Its flexible design suits a variety of needs for both focus work and rejuvenation—on your own or with a group.

#### Cabana

2.6.16

Sofas Sofas

Cabana Lounge is the first sofa system designed to deliver optimal user performance and comfort to create unique destination spaces in the office environment. Its flexible design suits a variety of needs for both focus work and rejuvenation—on your own or with a group.