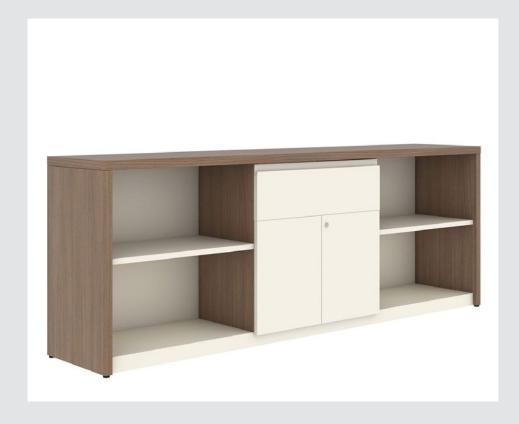

## **A Series**

2.2.4

Work Surface Tops For Storage Units Surfaces De Travail Pour Des Unités De Rangement

Built with the user in mind, A Series storage offers a wide breadth of application and aesthetic options for the highest levels of design, functionality, and price scalability.

2.2.4

Work Surface Tops For Storage Units Surfaces De Travail Pour Des Unités De Rangement

Compose storage accommodates a variety of personal work needs, while supporting collaboration in open spaces. It provides flexibility by offering everything from office storage cubes to office storage lockers. Compose modular storage systems are equipped for the changes businesses face as workstyles and the environment evolve.