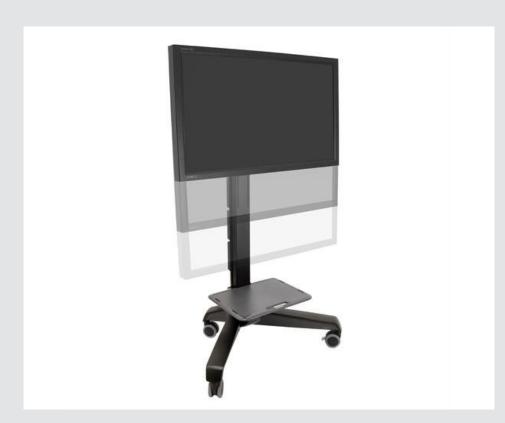

### **Collaborate Board Cart**

2.6.20

Mobile Display Units Unité D'affichage Mobile

The Collaborate Board Cart was designed for mobile markerboards. It can hold and sort up to 7 tablet markerboards, plus up to 2 more on optional markerboard rails, and move them from space to space as needed.