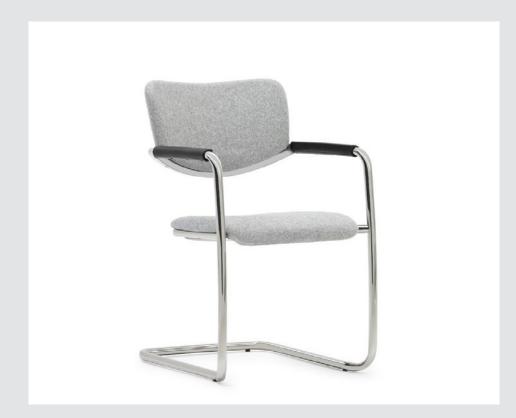

# **Very Conference**

2.6.13
Kitchenette

Kitchenette Chairs Chaises De Cuisinette

Very seating provides individual comfort and support with universal appeal in a family of seating for the entire workspace. With a chair for every space, it's easy to create a consistent look and feel across the floorplate while accommodating a wide range of applications and flexible space planning.