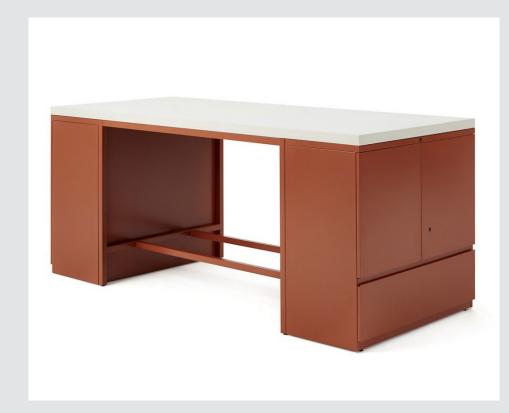

## **A Series**

2.2.3

Height Adjustable Worksurfaces with Integrated Credenzas

Surfaces De Travail À Hauteur Réglable Avec Crédences Intégrées

A Series storage offers a wide breadth of application and aesthetic options for the highest levels of design, functionality, and price scalability. A Series enhances workplace flexibility by easily adapting to different workstyles and aesthetic requirements. Built to be strong, durable, and secure.

### 2.2.3

Height Adjustable Worksurfaces with Integrated Credenzas

Surfaces De Travail À Hauteur Réglable Avec Crédences Intégrées

The expansive offering includes office drawer storage, pedestals, lateral files, credenzas, storage cabinets, upper storage, personal storage towers, bookshelves for offices, wardrobes, and office drawer storage. The number of components allows for a wide range of possible configurations.