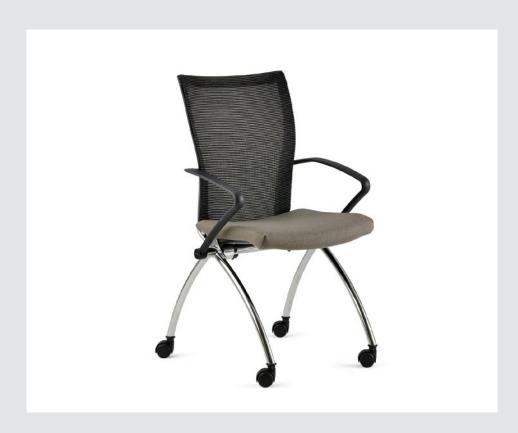

### **Maari 5-Star Base**

**2.6.13**Kitchenette Chairs
Chaises De Cuisinette

With one shell and many base types, Maari offers a versatile statement of line for different applications. The Maari conference chair features a 5-star or 4-leg base with casters, as well as optional arms and an optional tablet. Maari supports work in flexible environments like meeting, training, and collaboration spaces.