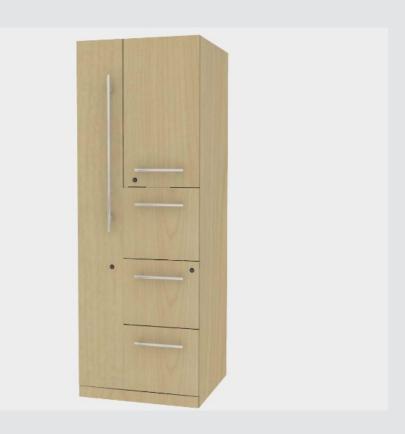

2.3.12
Wardrobes

**Garde-Robes** 

The expansive offering includes office drawer storage, pedestals, lateral files, credenzas, storage cabinets, upper storage, personal storage towers, bookshelves for offices, wardrobes, and office drawer storage. The number of components allows for a wide range of possible configurations. The Glue-and-dowel construction ensures lasting performance.

# **Be\_Hold Be**

2.3.12

Wardrobes
Garde-Robes

Be\_Hold Be storage elements are the hardworking products you need for day-to-day business. From office storage for small spaces to freestanding storage cabinets, Be\_Hold Be optimizes space. Its focused product offering and finishes complement standard Be\_Hold for a cohesive design.

2.3.12

**Wardrobes Garde-Robes** 

Compose storage accommodates a variety of personal work needs, while supporting collaboration in open spaces. It provides flexibility by offering everything from office storage cubes to office storage lockers. Compose modular storage systems are equipped for the changes businesses face as workstyles and the environment evolve.

## **Masters**

2.3.12

Wardrobes
Garde-Robes

Masters Series is a complete private office desk and private office furniture system line that provides personalized, custom office desk options. Whether you are looking for an executive office desk, corner desk, or just a variety of customizable options, the Master Series offers the right fit for you.

# **V** Series Storage

2.3.12

Wardrobes
Garde-Robes

The V Series office file storage system was designed with advanced engineering for durable performance, security, and strength. V Series stands out among office shelving systems for its security and its wide array of configurations.

#### 2.3.12

Wardrobes
Garde-Robes

X Series office storage shelves adapts along with your changing workspace for a long-term solution. Its breadth and depth of storage elements in one product line—from office cabinets and lockers to personal storage, office shelving, and wardrobes—built from steel construction for durability, strength, and security.