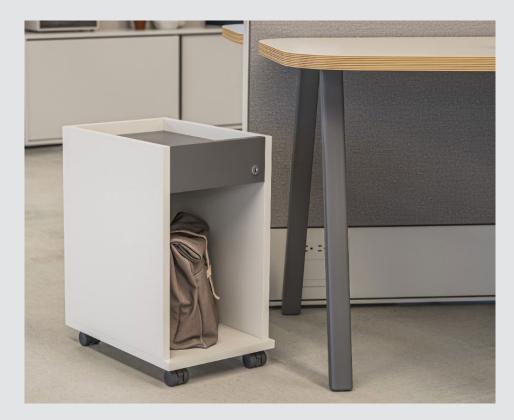

# Be\_Hold

2.3.3

Pedestals Socies

The expansive offering includes office drawer storage, pedestals, lateral files, credenzas, storage cabinets, upper storage, personal storage towers, bookshelves for offices, wardrobes, and office drawer storage. The number of components allows for a wide range of possible configurations. The Glue-and-dowel construction ensures lasting performance.

# **Be\_Hold Be**

2.3.3

Pedestals Socies

Be\_Hold Be storage elements are the hardworking products you need for day-to-day business. From office storage for small spaces to freestanding storage cabinets, Be\_Hold Be optimizes space. Its focused product offering and finishes complement standard Be\_Hold for a cohesive design.

# **Compose Storage**

2.3.3

**Pedestals** Socles

Compose storage accommodates a variety of personal work needs, while supporting collaboration in open spaces. It provides flexibility by offering everything from office storage cubes to office storage lockers. Compose modular storage systems are equipped for the changes businesses face as workstyles and the environment evolve.

## **Masters**

2.3.3

Pedestals Socies

Masters Series is a complete private office desk and private office furniture system line that provides personalized, custom office desk options. Whether you are looking for an executive office desk, corner desk, or just a variety of customizable options, the Master Series offers the right fit for you.

# **V** Series Storage

2.3.3

Pedestals Socies

The V Series office file storage system was designed with advanced engineering for durable performance, security, and strength. V Series stands out among office shelving systems for its security and its wide array of configurations.