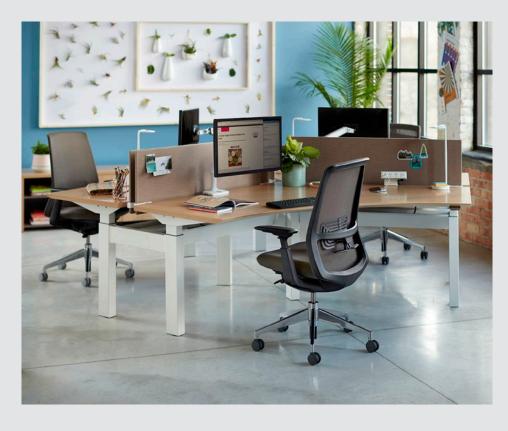

### 2.1.2

**Benching Systems Systèmes De Bancs** 

The Planes family includes a variety of height adjustable tables and benching applications for multiple environments. Planes height-adjustable benching provides ergonomic solutions that give people the choice to sit or stand and change postures throughout the day. Choose from single-sided and dual rectangles or 3-pack 120° configurations.

## **Planes Tables**

2.2.2

Height Adjustable Work Surfaces Surfaces De Travail À Hauteur Réglable

The Planes Height Adjustable table is designed and tested to enable peak workplace performance. The adjustable table height allows the user to customize to their optimal ergonomic height. Planes tables use advanced workplace knowledge to support the most dynamic office work environments.

### 2.2.3

Height Adjustable Worksurfaces with Integrated Credenzas

Surfaces De Travail À Hauteur Réglable Avec Crédences Intégrées

The Planes Height Adjustable table is designed and tested to enable peak workplace performance. The adjustable table height allows the user to customize to their optimal ergonomic height. Planes tables use advanced workplace knowledge to support the most dynamic office work environments.