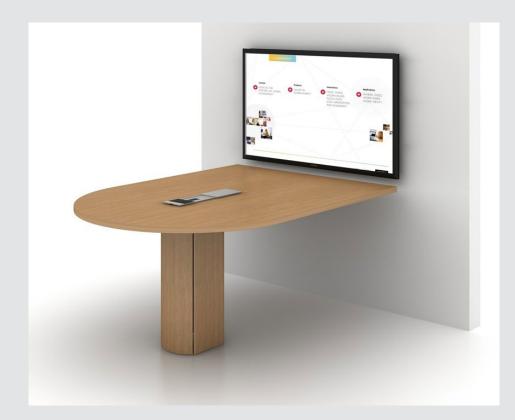

### **Planes Conference**

2.6.5

Console Tables (Narrow And Island Tables)
Consoles (Tables Étroites Et Îlots)

The Planes family includes a wide variety of tables and conference room products for multiple environments. Planes tables support people working together in quick meetings, team gatherings, and formal interactions—to help spark creativity and foster connection.

### **Planes Conference**

2.6.9

Multi-Media Tables Tables Multimédias

The Planes family includes a wide variety of tables and conference room products for multiple environments. Planes tables support people working together in quick meetings, team gatherings, and formal interactions—to help spark creativity and foster connection.