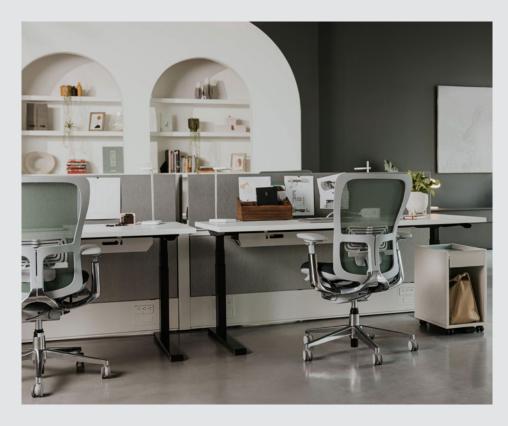

### 2.1.3

Service Spine ("Beam") Systems
Systèmes De Colonne De Service (« Poutre »)

Compose Beam is a freestanding, light-scale, spine-based system solution that provides versatility for today's workstyles and the ever-changing work environment. Compose Beam lets you arrange height-adjustable, fixed-height, and mobile worksurfaces in a variety of configurations that allow people to stay comfortable as they move from task to task throughout the day.

#### 2.1.3

Service Spine ("Beam") Systems
Systèmes De Colonne De Service (« Poutre »)

By design, ergonomic seating incorporates a range of adjustability. Users need to be able to access easy adjustment capabilities to support changing task-specific postures. In our chair development process, our research focuses on the user, resulting in intuitive controls that require minimal force to operate.