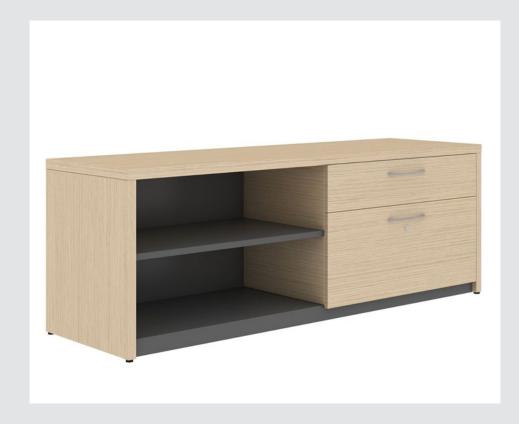

# Be\_Hold

2.3.1

Bag Drops
Rangements Pour Sac

The expansive offering includes office drawer storage, pedestals, lateral files, credenzas, storage cabinets, upper storage, personal storage towers, bookshelves for offices, wardrobes, and office drawer storage. The number of components allows for a wide range of possible configurations. The Glue-and-dowel construction ensures lasting performance.

2.3.10

**Storage Cabinets Armoires De Rangement** 

The expansive offering includes office drawer storage, pedestals, lateral files, credenzas, storage cabinets, upper storage, personal storage towers, bookshelves for offices, wardrobes, and office drawer storage. The number of components allows for a wide range of possible configurations. The Glue-and-dowel construction ensures lasting performance.

2.3.12
Wardrobes

**Garde-Robes** 

The expansive offering includes office drawer storage, pedestals, lateral files, credenzas, storage cabinets, upper storage, personal storage towers, bookshelves for offices, wardrobes, and office drawer storage. The number of components allows for a wide range of possible configurations. The Glue-and-dowel construction ensures lasting performance.

# Be\_Hold

2.3.2

**Undermounted Storage Cubbies Cubes De Rangement Encastrés** 

The expansive offering includes office drawer storage, pedestals, lateral files, credenzas, storage cabinets, upper storage, personal storage towers, bookshelves for offices, wardrobes, and office drawer storage. The number of components allows for a wide range of possible configurations. The Glue-and-dowel construction ensures lasting performance.

# Be\_Hold

2.3.3

Pedestals Socies

The expansive offering includes office drawer storage, pedestals, lateral files, credenzas, storage cabinets, upper storage, personal storage towers, bookshelves for offices, wardrobes, and office drawer storage. The number of components allows for a wide range of possible configurations. The Glue-and-dowel construction ensures lasting performance.

# Lateral Filing Cabinets Classeurs Latéraux

The expansive offering includes office drawer storage, pedestals, lateral files, credenzas, storage cabinets, upper storage, personal storage towers, bookshelves for offices, wardrobes, and office drawer storage. The number of components allows for a wide range of possible configurations. The Glue-and-dowel construction ensures lasting performance.

#### Credenzas Bahut

The expansive offering includes office drawer storage, pedestals, lateral files, credenzas, storage cabinets, upper storage, personal storage towers, bookshelves for offices, wardrobes, and office drawer storage. The number of components allows for a wide range of possible configurations. The Glue-and-dowel construction ensures lasting performance.

# **Hutches Huches**

The expansive offering includes office drawer storage, pedestals, lateral files, credenzas, storage cabinets, upper storage, personal storage towers, bookshelves for offices, wardrobes, and office drawer storage. The number of components allows for a wide range of possible configurations. The Glue-and-dowel construction ensures lasting performance.

#### Bookcases Bibliothèques

The expansive offering includes office drawer storage, pedestals, lateral files, credenzas, storage cabinets, upper storage, personal storage towers, bookshelves for offices, wardrobes, and office drawer storage. The number of components allows for a wide range of possible configurations. The Glue-and-dowel construction ensures lasting performance.

# Personal Storage Towers Tours De Rangement Pour Effets Personnels

The expansive offering includes office drawer storage, pedestals, lateral files, credenzas, storage cabinets, upper storage, personal storage towers, bookshelves for offices, wardrobes, and office drawer storage. The number of components allows for a wide range of possible configurations. The Glue-and-dowel construction ensures lasting performance.