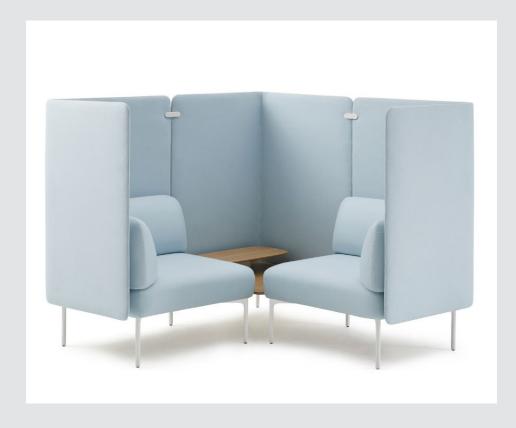

#### Cabana

2.6.1

Meeting Tables (For Formal Spaces)

Table De Réunion (Pour Les Espaces Formels)

Cabana Lounge offers a simple, modular statement of line that includes thoughtfully integrated worksurfaces, embedded power options in seating and tables, visual privacy, and application flexibility. Three table shapes, with or without an optional tier can be attached to seating or freestanding and are offered in painted MDF or wood.