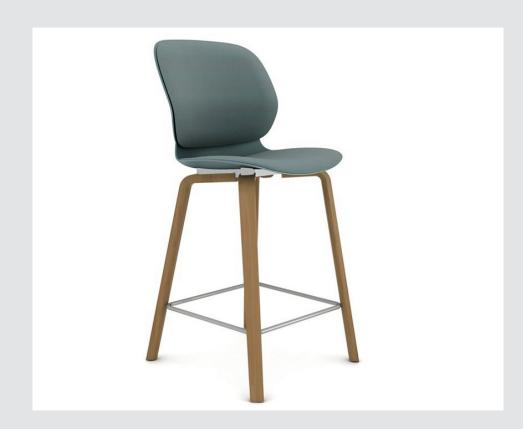

# **Very Conference Stool**

2.6.11

Bar Stools
Tabourets De Bar

Very seating provides individual comfort and support with universal appeal in a family of seating for the entire workspace. Very stools provide adjustable ergonomic seating solutions to support people in their work, with a range of options and colors for consistency throughout the space.