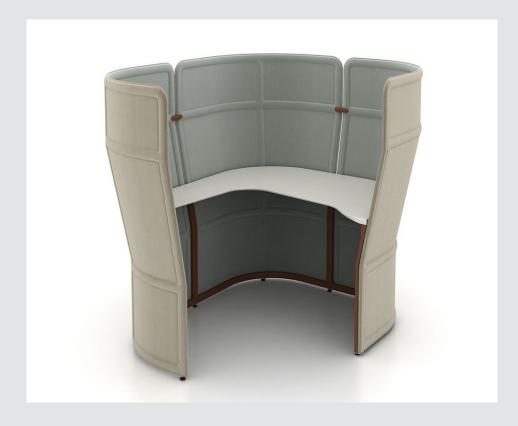

# **Openest Conference Booth**

2.4.4

**Group Work Pod Îlots De Travail Collectif** 

Openest Conference Booths bring collaboration and privacy to the office. This office privacy booth provides visual privacy and can be a sound barrier in the office to help separate spaces and create an area that supports collaboration.