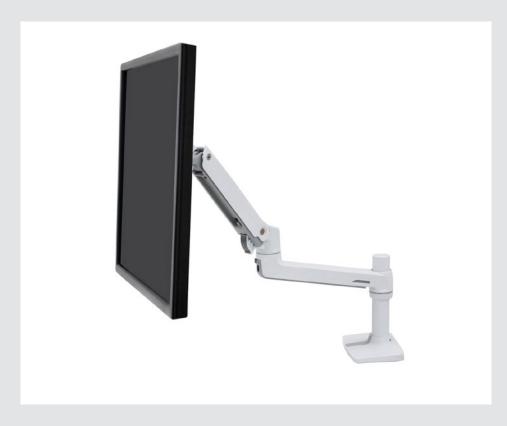

# ergotron NX

2.5.2

**Monitor Arms Supports De Moniteur** 

The Ergotron Monitor Arm is a durable, affordable option for mounting screens in a workspace. It's intuitive, allowing users to adjust their screen height, tilt, pan, and rotation. Ergotron NX is a versatile monitor arm for homes, offices, or anywhere else people work.

### **Monitor Arm: LX**

2.5.2

**Monitor Arms Supports De Moniteur** 

Find your best view, save desk space and discover your most productive self, thanks to the LX monitor arm. Place your screen where you need it with our Constant Force™ Technology, and then reclaim a space full of opportunities by folding the arm and pushing it aside during a much-needed screen break.