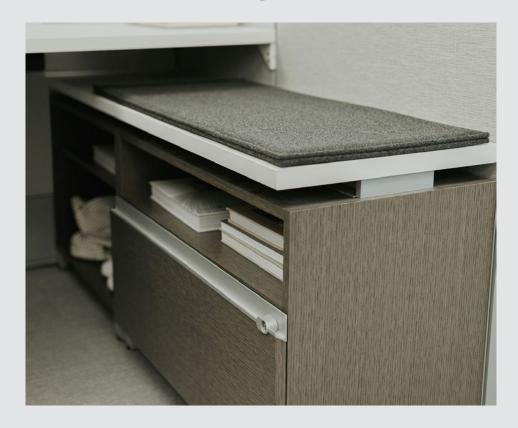

## **A Series**

2.2.3

Height Adjustable Worksurfaces with Integrated Credenzas

Surfaces De Travail À Hauteur Réglable Avec Crédences Intégrées

A Series storage offers a wide breadth of application and aesthetic options for the highest levels of design, functionality, and price scalability. A Series enhances workplace flexibility by easily adapting to different workstyles and aesthetic requirements. Built to be strong, durable, and secure.

### 2.2.3

Height Adjustable Worksurfaces with Integrated Credenzas

Surfaces De Travail À Hauteur Réglable Avec Crédences Intégrées

The expansive offering includes office drawer storage, pedestals, lateral files, credenzas, storage cabinets, upper storage, personal storage towers, bookshelves for offices, wardrobes, and office drawer storage. The number of components allows for a wide range of possible configurations.