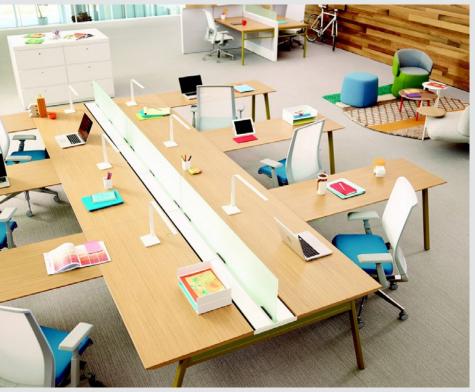

### Workspaces

Not everyone needs the same type of workspace. Preference sets are unique to individuals and groups. Work itself varies from task to task. Innovation requires a combination of focus and collaborative activities. It's important to create varied spaces within the work environment, so people can choose which best accommodates their needs.

### **Ancillary**

Ancillary spaces, made up of versatile residential-feeling furniture, are essential for shaping an organization's culture and supporting people's needs for collaboration. These dynamic areas, designed for flexibility and social interaction, elevate the office experience, and improve the overall well-being of employees.