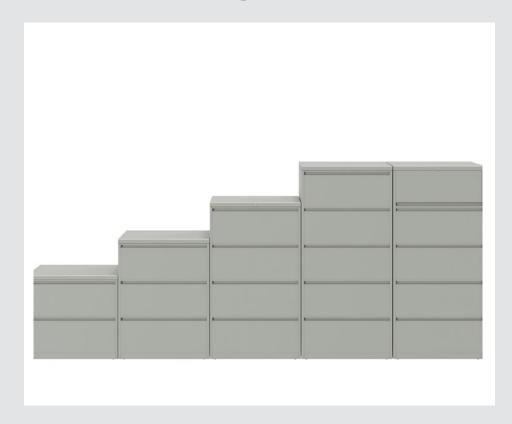

# **V** Series Storage

2.3.4

**Lateral Filing Cabinets Classeurs Latéraux** 

The V Series office file storage system was designed with advanced engineering for durable performance, security, and strength. V Series stands out among office shelving systems for its security and its wide array of configurations.