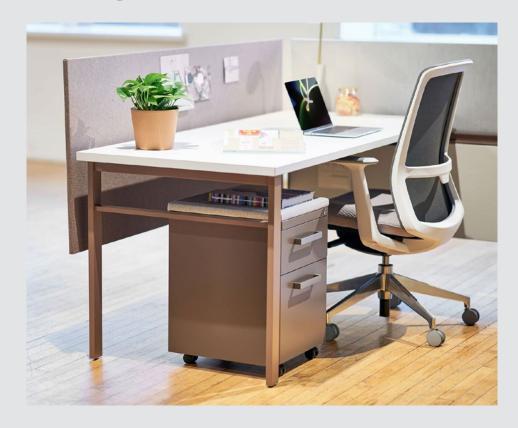

### 2.1.3

Service Spine ("Beam") Systems
Systèmes De Colonne De Service (« Poutre »)

Compose Beam is a freestanding, light-scale, spine-based system solution that provides versatility for today's workstyles and the ever-changing work environment. Compose Beam lets you arrange height-adjustable, fixed-height, and mobile worksurfaces in a variety of configurations that allow people to stay comfortable as they move from task to task throughout the day.