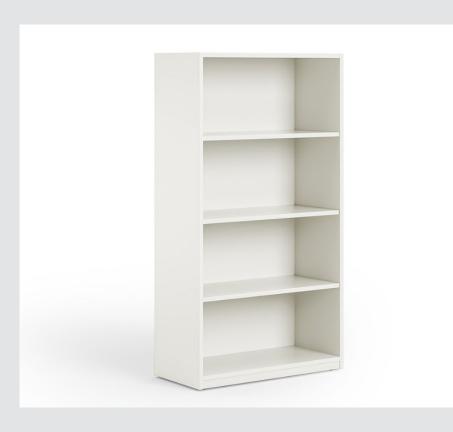

## **A Series**

2.3.7

Bookcases Bibliothèques

Built with the user in mind, A Series storage offers a wide breadth of application and aesthetic options for the highest levels of design, functionality, and price scalability.

# **V** Series Storage

2.3.7

**Bookcases Bibliothèques** 

The V Series office file storage system was designed with advanced engineering for durable performance, security, and strength. V Series stands out among office shelving systems for its security and its wide array of configurations.