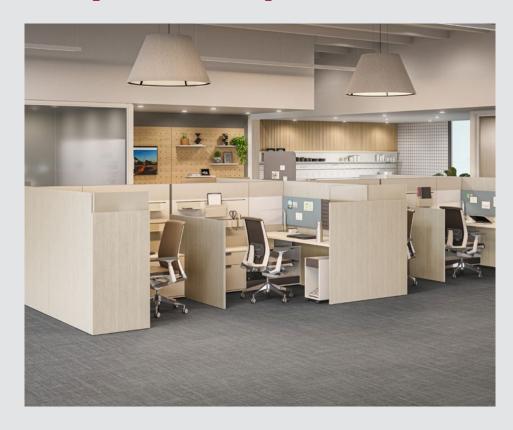

### 2.1.1

Interconnecting Panel Systems
Systèmes De Panneaux Interraccordables

Compose is a panel-based workstation that offers the adaptive functionality needed for ever-changing workstyles and environments. Compose has extensive options and creates cohesive solutions that withstand reconfiguration – again and again.

2.1.1

Interconnecting Panel Systems
Systèmes De Panneaux Interraccordables

The UniGroup Too office workstation panel system is one of the industry's most widely installed furniture systems, renowned for its classic simplicity and durability. UniGroup Too office workspaces easily incorporate technology and support workers while also being easily configurable to fit any floorplate.

# **UniGroup Too**

2.2.1

Fixed Height Work Free-Standing Work Surfaces Surfaces De Travail Autoportantes À Hauteur Fixe

The UniGroup Too office workstation panel system is one of the industry's most widely installed furniture systems, renowned for its classic simplicity and durability. UniGroup Too office workspaces easily incorporate technology and support workers while also being easily configurable to fit any floorplate.