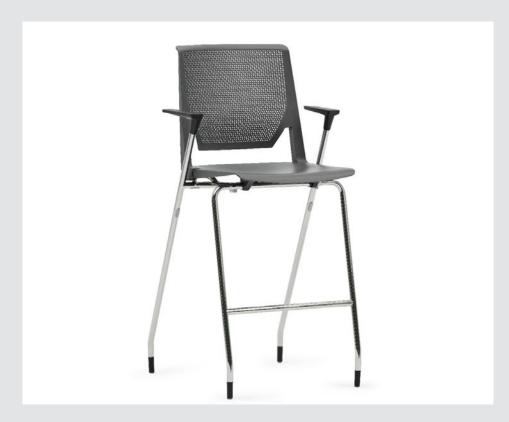

# **Very Conference Stool**

2.6.11

Bar Stools
Tabourets De Bar

Very seating provides individual comfort and support with universal appeal in a family of seating for the entire workspace. Very stools provide adjustable ergonomic seating solutions to support people in their work, with a range of options and colors for consistency throughout the space.