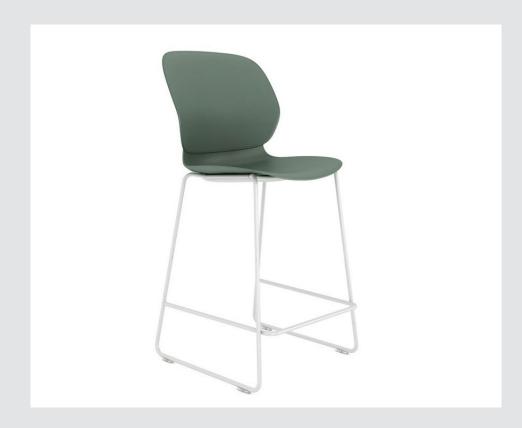

# **Very Conference Stool**

2.6.11

Bar Stools
Tabourets De Bar

Very seating provides individual comfort and support with universal appeal in a family of seating for the entire workspace. Very stools provide adjustable ergonomic seating solutions to support people in their work, with a range of options and colors for consistency throughout the space.