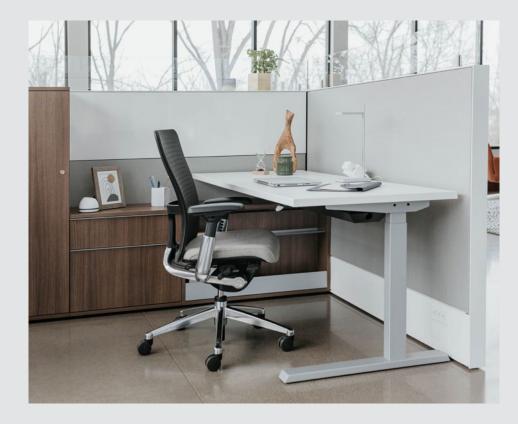

## **Planes Tables**

2.2.2

Height Adjustable Work Surfaces Surfaces De Travail À Hauteur Réglable

The Planes Height Adjustable table is designed and tested to enable peak workplace performance. The adjustable table height allows the user to customize to their optimal ergonomic height. Planes tables use advanced workplace knowledge to support the most dynamic office work environments.

### 2.2.3

Height Adjustable Worksurfaces with Integrated Credenzas

Surfaces De Travail À Hauteur Réglable Avec Crédences Intégrées

The Planes Height Adjustable table is designed and tested to enable peak workplace performance. The adjustable table height allows the user to customize to their optimal ergonomic height. Planes tables use advanced workplace knowledge to support the most dynamic office work environments.