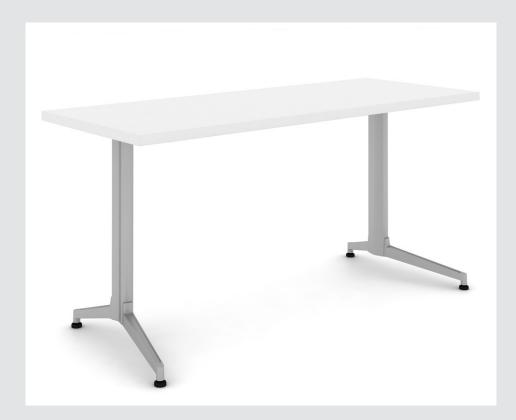

## **X Series Desks**

2.2.1

Fixed Height Work Free-Standing Work Surfaces
Surfaces De Travail Autoportantes À Hauteur Fixe

Haworth's X Series desks for offices are highly durable and flexible, supporting diverse needs, budgets and styles. These office desks are designed for visual consistency so there is design continuity, from the reception desk to the sales desks.

## **X Series Tables**

2.6.3

**Collaborative Meeting Tables Tables De Réunion Collaborative** 

Haworth's X Series desks for offices are highly durable and flexible, supporting diverse needs, budgets and styles. These office desks are designed for visual consistency so there is design continuity, from the reception desk to the sales desks.