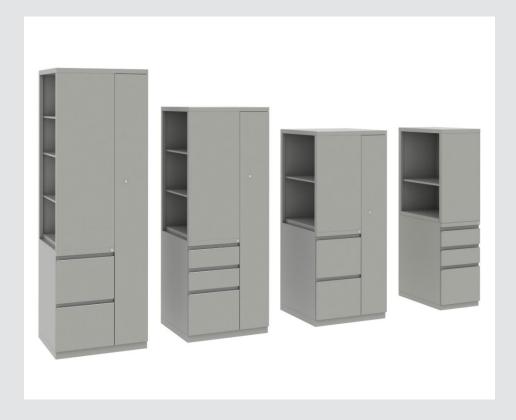

# **X Series Storage**

2.3.8

Personal Storage Towers
Tours De Rangement Pour Effets Personnels

X Series office storage shelves adapts along with your changing workspace for a long-term solution. Its breadth and depth of storage elements in one product line—from office cabinets and lockers to personal storage, office shelving, and wardrobes—built from steel construction for durability, strength, and security.

# **X Series Storage**

2.3.10

**Storage Cabinets Armoires De Rangement** 

X Series office storage shelves adapts along with your changing workspace for a long-term solution. Its breadth and depth of storage elements in one product line—from office cabinets and lockers to personal storage, office shelving, and wardrobes—built from steel construction for durability, strength, and security.

#### 2.3.11

Storage Lockers
Casiers De Rangement

X Series office storage shelves adapts along with your changing workspace for a long-term solution. Its breadth and depth of storage elements in one product line—from office cabinets and lockers to personal storage, office shelving, and wardrobes—built from steel construction for durability, strength, and security.

#### 2.3.12

Wardrobes
Garde-Robes

X Series office storage shelves adapts along with your changing workspace for a long-term solution. Its breadth and depth of storage elements in one product line—from office cabinets and lockers to personal storage, office shelving, and wardrobes—built from steel construction for durability, strength, and security.

#### 2.3.4

Lateral Filing Cabinets
Classeurs Latéraux

X Series office storage shelves adapts along with your changing workspace for a long-term solution. Its breadth and depth of storage elements in one product line—from office cabinets and lockers to personal storage, office shelving, and wardrobes—built from steel construction for durability, strength, and security.

## X Series Storage

2.3.5

**Credenzas Bahut** 

X Series office storage shelves adapts along with your changing workspace for a long-term solution. Its breadth and depth of storage elements in one product line—from office cabinets and lockers to personal storage, office shelving, and wardrobes—built from steel construction for durability, strength, and security.

## **X Series Storage**

2.3.6

Hutches Huches

X Series office storage shelves adapts along with your changing workspace for a long-term solution. Its breadth and depth of storage elements in one product line—from office cabinets and lockers to personal storage, office shelving, and wardrobes—built from steel construction for durability, strength, and security.

## X Series Storage

2.3.7

**Bookcases Bibliothèques** 

X Series office storage shelves adapts along with your changing workspace for a long-term solution. Its breadth and depth of storage elements in one product line—from office cabinets and lockers to personal storage, office shelving, and wardrobes—built from steel construction for durability, strength, and security.

#### 2.3.8

Personal Storage Towers
Tours De Rangement Pour Effets Personnels

X Series office storage shelves adapts along with your changing workspace for a long-term solution. Its breadth and depth of storage elements in one product line—from office cabinets and lockers to personal storage, office shelving, and wardrobes—built from steel construction for durability, strength, and security.