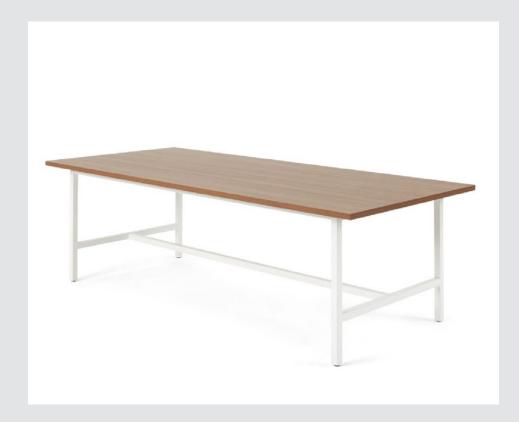

2.2.1

Fixed Height Work Free-Standing Work Surfaces Surfaces De Travail Autoportantes À Hauteur Fixe

With a residential look that warms up the work environment, Cultivate addresses the practical needs of a communal table for the office in a simple yet highly-customizable design. Cultivate brings an aesthetic scalability for expressive or restrained design. Tables are available in seated or standing height and can have flush or overhang tops.

## **Cultivate**

2.2.4

Work Surface Tops For Storage Units
Surfaces De Travail Pour Des Unités De Rangement

With a residential look that warms up the work environment, Cultivate addresses the practical needs of a communal table for the office in a simple yet highly-customizable design.