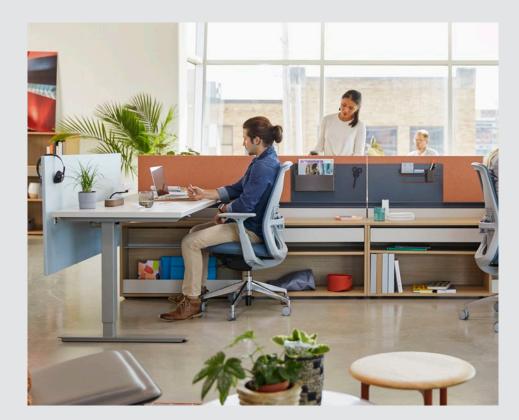

### 2.1.2

**Benching Systems Systèmes De Bancs** 

The Planes family includes a variety of height adjustable tables and benching applications for multiple environments. Planes height-adjustable benching provides ergonomic solutions that give people the choice to sit or stand and change postures throughout the day. Choose from single-sided and dual rectangles or 3-pack 120° configurations.

## **Planes Tables**

2.2.2

Height Adjustable Work Surfaces Surfaces De Travail À Hauteur Réglable

The Planes Height Adjustable table is designed and tested to enable peak workplace performance. The adjustable table height allows the user to customize to their optimal ergonomic height. Planes tables use advanced workplace knowledge to support the most dynamic office work environments.