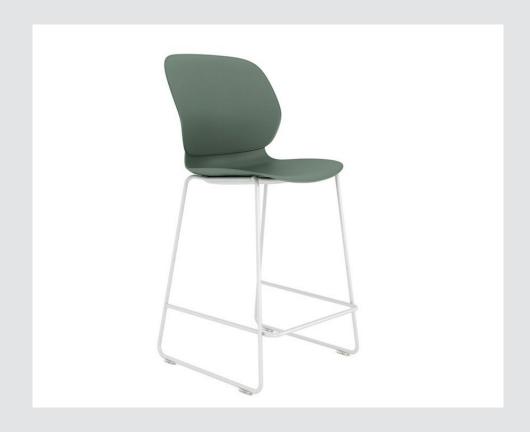

# **Very Conference Stool**

2.6.11

Bar Stools
Tabourets De Bar

Very seating provides individual comfort and support with universal appeal in a family of seating for the entire workspace. Very stools provide adjustable ergonomic seating solutions to support people in their work, with a range of options and colors for consistency throughout the space.