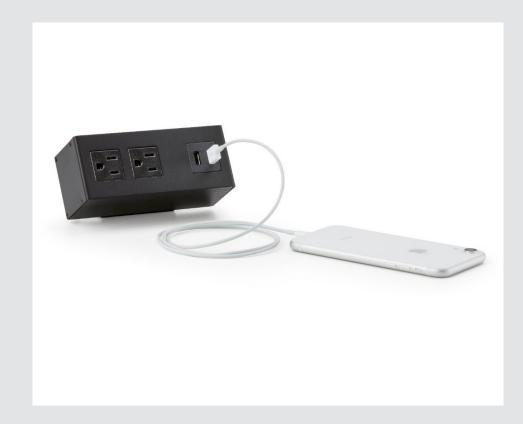

## **Belong Power**

2.5.3

Power Modules
Modules D'alimentation

Charge and connect your devices with Belong Power Modules. They include the Power Cube, which has outlets, wireless charging, and USB-A and USB-C ports; the Power Strip, which has additional outlets—and the Belong Power Suite, which combines both. These 15W and 65W modules can be freestanding or mount on a workstation.

2.5.3

Power Modules
Modules D'alimentation

Our power modules offer functional and aesthetic choices for power and connectivity access right where you need it—perfect for individual workstations.

### **Collaborative Power Station**

2.5.3

Power Modules Modules D'alimentation

Whether you're looking for a conference table power hub, a wireless charging station, or a freestanding charging station, we offer a wide range of modules with scalable options and configurations to fit any individual or collaborative need..