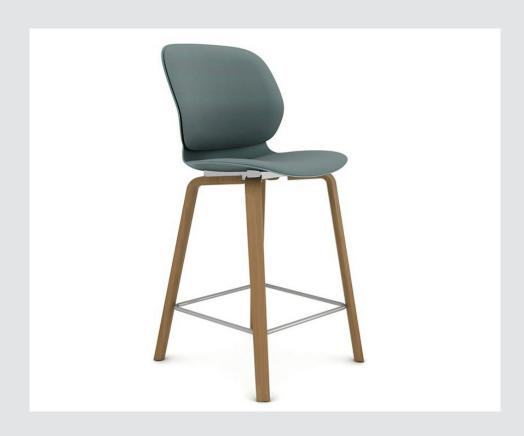

# **Very Conference Stool**

2.6.11

Bar Stools
Tabourets De Bar

Very seating provides individual comfort and support with universal appeal in a family of seating for the entire workspace. Very stools provide adjustable ergonomic seating solutions to support people in their work, with a range of options and colors for consistency throughout the space.