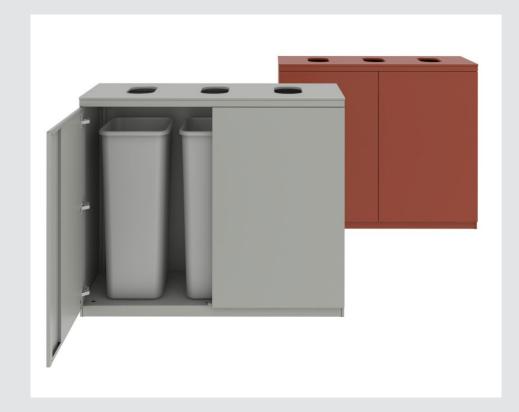

# **X Series Storage**

2.6.22

Recycling Centers
Centres De Recyclage

X Series office recycling bins are industrial-sized with multiple areas to sort recycling. Commercial recycling containers have never been so visually pleasing or so easy to use, making X-Series the perfect office recycling solution.