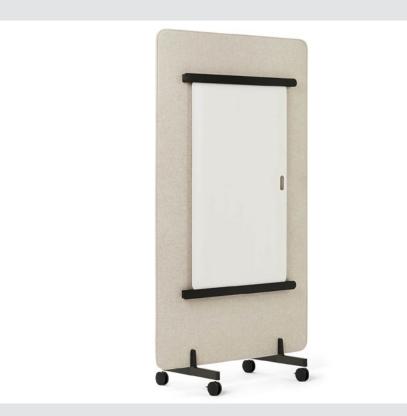

## **Collaborate Freestanding**

2.6.20

Mobile Display Units Unité D'affichage Mobile

Collaborate Freestanding Screens function as space dividers, acoustic barriers, and privacy screens for collaborative work. These screens are versatile, with 80 possible configurations that include various sizes, materials, and add-ons like personal hooks and markerboard rails. Collaborate screens can also move easily with pivot casters or glides and have an optional monitor mount.

# **Collaborate Freestanding**

2.6.21

Mobile Dry Erase Boards Écrans D'aires De Repos

Collaborate Freestanding Screens function as space dividers, acoustic barriers, and privacy screens for collaborative work. These screens are versatile, with 80 possible configurations that include various sizes, materials, and add-ons like personal hooks and markerboard rails. Collaborate screens can also move easily with pivot casters or glides and have an optional monitor mount.

#### 2.6.19

Lounge Screens Écrans D'aires De Repos

Collaborate Freestanding Screens function as space dividers, acoustic barriers, and privacy screens for collaborative work. These screens are versatile, with 80 possible configurations that include various sizes, materials, and add-ons like personal hooks and markerboard rails.

### **Collaborate Board Cart**

2.6.20

Mobile Display Units Unité D'affichage Mobile

The Collaborate Board Cart was designed for mobile markerboards. It can hold and sort up to 7 tablet markerboards, plus up to 2 more on optional markerboard rails, and move them from space to space as needed.

### **Collaborate Board Cart**

2.6.21

Mobile Dry Erase Boards Écrans D'aires De Repos

The Collaborate Board Cart was designed for mobile markerboards. It can hold and sort up to 7 tablet markerboards, plus up to 2 more on optional markerboard rails, and move them from space to space as needed.

# **Collaborate Freestanding Screen**

2.6.21

Mobile Dry Erase Boards Écrans D'aires De Repos

Collaborate Freestanding Screens function as space dividers, acoustic barriers, and privacy screens for collaborative work. These screens are versatile, with 80 possible configurations that include various sizes, materials, and add-ons like personal hooks and markerboard rails.

### **Collaborate Team Cart**

2.6.21

Mobile Dry Erase Boards Écrans D'aires De Repos

The Collaborate Team Cart has plenty of different potential functions: It transports food or drinks, other hospitality items, and work tools. The Team Cart can also be a mobile storage solution with either pivot trays or accessory drawers.