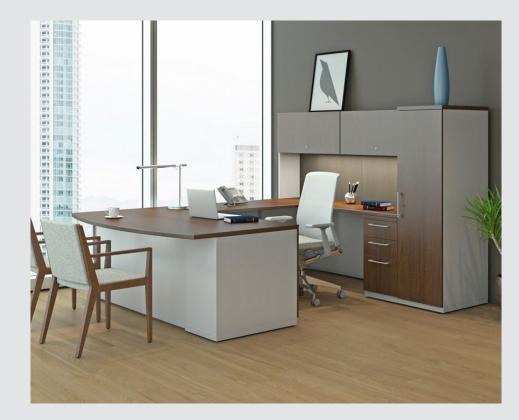

### 2.2.1

**Fixed Height Work Free-Standing Work Surfaces** Surfaces De Travail Autoportantes À Hauteur Fixe

Masters Series is a complete private office desk and private office furniture system line that provides personalized, custom office desk options. Whether you are looking for an executive office desk, corner desk, or just a variety of customizable options, the Master Series offers the right fit for you.

### **Masters**

2.2.2

Height Adjustable Work Surfaces Surfaces De Travail À Hauteur Réglable

Masters Series is a complete private office desk and private office furniture system line that provides personalized, custom office desk options. Whether you are looking for an executive office desk, corner desk, or just a variety of customizable options, the Master Series offers the right fit for you.