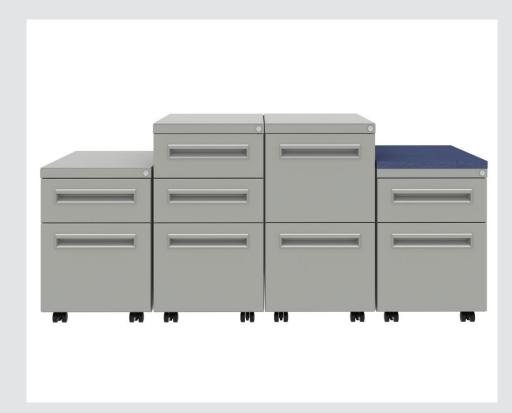

# Be\_Hold

2.3.3

Pedestals Socies

The expansive offering includes office drawer storage, pedestals, lateral files, credenzas, storage cabinets, upper storage, personal storage towers, bookshelves for offices, wardrobes, and office drawer storage. The number of components allows for a wide range of possible configurations. The Glue-and-dowel construction ensures lasting performance.

# **Be\_Hold Be**

2.3.3

Pedestals Socies

Be\_Hold Be storage elements are the hardworking products you need for day-to-day business. From office storage for small spaces to freestanding storage cabinets, Be\_Hold Be optimizes space. Its focused product offering and finishes complement standard Be\_Hold for a cohesive design.

# **Compose Storage**

2.3.3

**Pedestals** Socles

Compose storage accommodates a variety of personal work needs, while supporting collaboration in open spaces. It provides flexibility by offering everything from office storage cubes to office storage lockers. Compose modular storage systems are equipped for the changes businesses face as workstyles and the environment evolve.

## **Masters**

2.3.3

Pedestals Socies

Masters Series is a complete private office desk and private office furniture system line that provides personalized, custom office desk options. Whether you are looking for an executive office desk, corner desk, or just a variety of customizable options, the Master Series offers the right fit for you.

# **V** Series Storage

2.3.3

Pedestals Socies

The V Series office file storage system was designed with advanced engineering for durable performance, security, and strength. V Series stands out among office shelving systems for its security and its wide array of configurations.