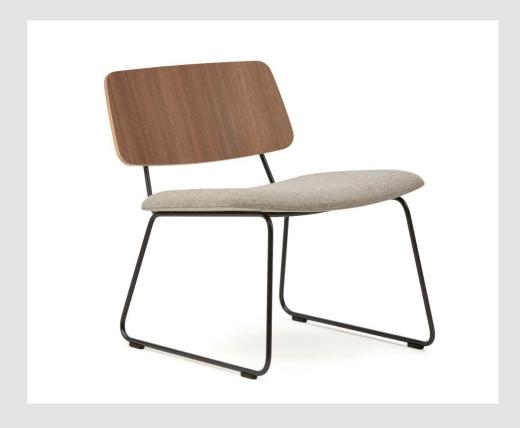

processes and foster the creative performance crucial for innovation. Poppy lounge offers a light aesthetic through its organic shape, curved lines, and array of inviting colors. Two base styles accommodate variety in aesthetic and application.













## **PopUp**



2.6.3

Collaborative Meeting Tables (For Informal Spaces) Tables De Réunion Collaborative (Pour Les Espaces Informels)

The PopUp community table provides a compact surface for individuals or small groups in a variety of spaces—from cafés to open office areas and private enclaves.

### **Resonate Chair**



2.6.13

Kitchenette Chairs
Chaises De Cuisinette

Resonate Chairs offer a contemporary modular aesthetic that is designed to offer easy maneuverability to support dynamic work environments.

### **Resonate Lounge**



2.6.14

Lounge Chairs Fauteuil D'aire Repos

Resonate is a collection of light-scale, contemporary, modular lounge furnishings and chairs that support people during those in-between times when ideas form.













# **Resonate Lounge**



#### 2.6.15

Modular Soft Seating Siège Modulaire Rembourré

Resonate is a collection of light-scale, contemporary, modular lounge furnishings and chairs that support people during those in-between times when ideas form.

## **Resonate Lounge**



#### 2.6.16

Sofas Sofas

Resonate is a collection of light-scale, contemporary, modular lounge furnishings and chairs that support people during those in-between times when ideas form.

### **Resonate Lounge**



#### 2.6.4

Occassional Tables (Coffee And Side Tables)

Tables Fonctionnelles (Tables De Caf