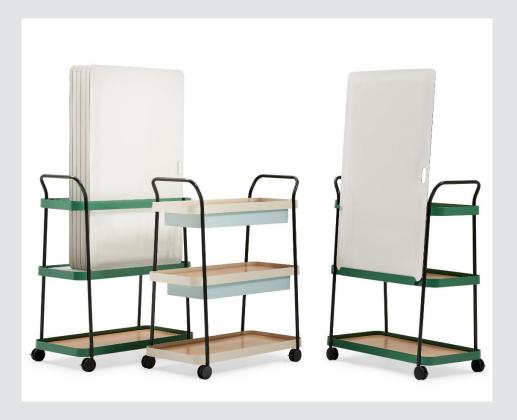

### **Collaborate Board Cart**

2.6.20

Mobile Display Units Unité D'affichage Mobile

The Collaborate Board Cart was designed for mobile markerboards. It can hold and sort up to 7 tablet markerboards, plus up to 2 more on optional markerboard rails, and move them from space to space as needed.

### **Collaborate Board Cart**

2.6.21

Mobile Dry Erase Boards Écrans D'aires De Repos

The Collaborate Board Cart was designed for mobile markerboards. It can hold and sort up to 7 tablet markerboards, plus up to 2 more on optional markerboard rails, and move them from space to space as needed.

### **Collaborate Team Cart**

2.6.21

Mobile Dry Erase Boards Écrans D'aires De Repos

The Collaborate Team Cart has plenty of different potential functions: It transports food or drinks, other hospitality items, and work tools. The Team Cart can also be a mobile storage solution with either pivot trays or accessory drawers.