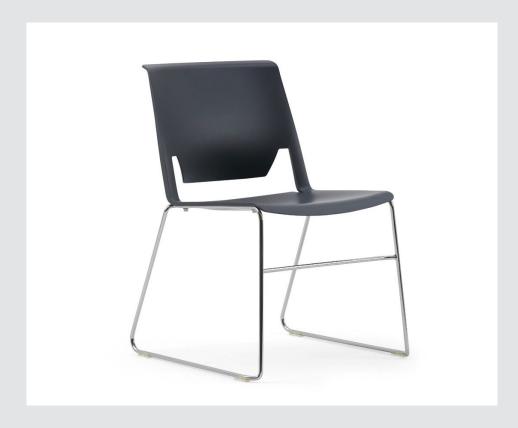

# **Very Conference**

2.6.13
Kitchenette

Kitchenette Chairs Chaises De Cuisinette

Very seating provides individual comfort and support with universal appeal in a family of seating for the entire workspace. With a chair for every space, it's easy to create a consistent look and feel across the floorplate while accommodating a wide range of applications and flexible space planning.

## **Very Seminar**

2.6.13

Kitchenette Chairs
Chaises De Cuisinette

Very seating provides individual comfort and support with universal appeal in a family of seating for the entire workspace. With a chair for every space, it's easy to create a consistent look and feel across the floorplate while accommodating a wide range of applications and flexible space planning.

# **Very Side**

**2.6.13**Kitchenette Chairs
Chaises De Cuisinette

Very seating provides individual comfort and support with universal appeal in a family of seating for the entire workspace. With a chair for every space, it's easy to create a consistent look and feel across the floorplate while accommodating a wide range of applications and flexible space planning.

## **Very Wire**

**2.6.13**Kitchenette Chairs
Chaises De Cuisinette

Very seating provides individual comfort and support with universal appeal in a family of seating for the entire workspace. With a chair for every space, it's easy to create a consistent look and feel across the floorplate while accommodating a wide range of applications and flexible space planning.