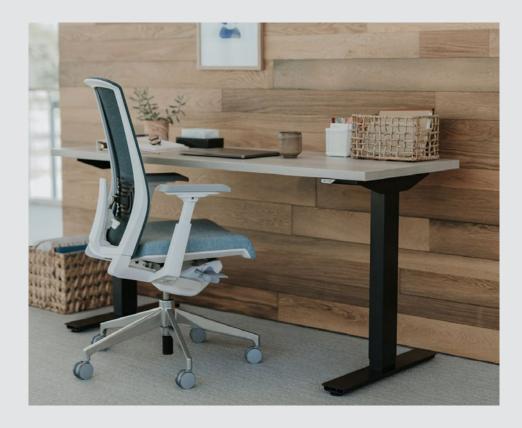

# **Compose Echo**

2.2.2

Height Adjustable Work Surfaces Surfaces De Travail À Hauteur Réglable

The Compose Echo height-adjustable table gives people unparalleled control over their workspace. Easy movements accommodate impromptu changes in workstyle, orientation, and position, while providing support for both individual and collaborative activities throughout the day.