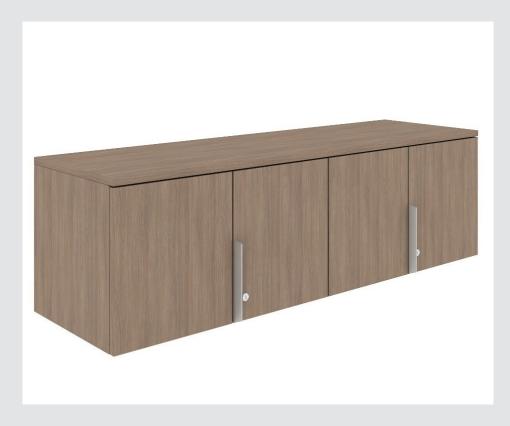

## **A Series**

2.2.3

Height Adjustable Worksurfaces with Integrated Credenzas

Surfaces De Travail À Hauteur Réglable Avec Crédences Intégrées

A Series storage offers a wide breadth of application and aesthetic options for the highest levels of design, functionality, and price scalability. A Series enhances workplace flexibility by easily adapting to different workstyles and aesthetic requirements. Built to be strong, durable, and secure.

### 2.2.3

Height Adjustable Worksurfaces with Integrated Credenzas

Surfaces De Travail À Hauteur Réglable Avec Crédences Intégrées

The expansive offering includes office drawer storage, pedestals, lateral files, credenzas, storage cabinets, upper storage, personal storage towers, bookshelves for offices, wardrobes, and office drawer storage. The number of components allows for a wide range of possible configurations.