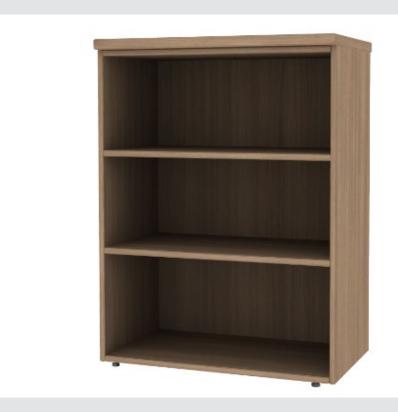

## **A Series**

2.3.7

Bookcases Bibliothèques

Built with the user in mind, A Series storage offers a wide breadth of application and aesthetic options for the highest levels of design, functionality, and price scalability.

# **V** Series Storage

2.3.7

**Bookcases Bibliothèques** 

The V Series office file storage system was designed with advanced engineering for durable performance, security, and strength. V Series stands out among office shelving systems for its security and its wide array of configurations.