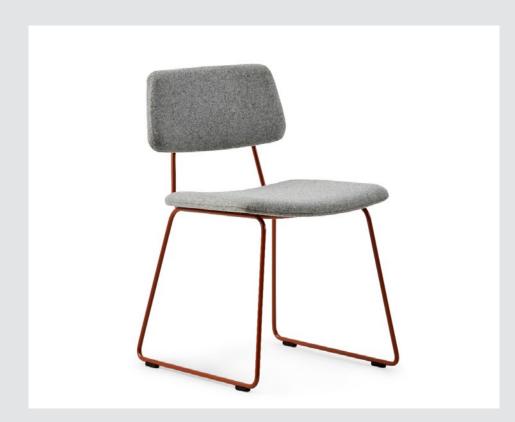

table applications and enables easy collaboration and storage.

### **Poppy Lounge**



2.6.14

Lounge Chairs
Fauteuil D'aire Repos

Poppy seating helps furnish comfortable, flexible spaces to support a variety of work processes and foster the creative performance crucial for innovation. Poppy lounge offers a light aesthetic through its organic shape, curved lines, and array of inviting colors. Two base styles accommodate variety in aesthetic and application.













## **PopUp**



2.6.3

Collaborative Meeting Tables (For Informal Spaces) Tables De Réunion Collaborative (Pour Les Espaces Informels)

The PopUp community table provides a compact surface for individuals or small groups in a variety of spaces—from cafés to open office areas and private enclaves.

### **Resonate Chair**



2.6.13

Kitchenette Chairs
Chaises De Cuisinette

Resonate Chairs offer a contemporary modular aesthetic that is designed to offer easy maneuverability to support dynamic work environments.

### **Resonate Lounge**



2.6.14

Lounge Chairs Fauteuil D'aire Repos

Resonate is a collection of light-scale, contemporary, modular lounge furnishings and chairs that support people during those in-between times when ideas form.













# **Resonate Lounge**



#### 2.6.15

Modular Soft Seating Siège Modulaire Rembourré

Resonate is a collection of light-scale, contemporary, modular lounge furnishings and chairs that support people during those in-between times when ideas form.

## **Resonate Lounge**



#### 2.6.16

Sofas Sofas

Resonate is a collection of light-scale, contemporary, modular