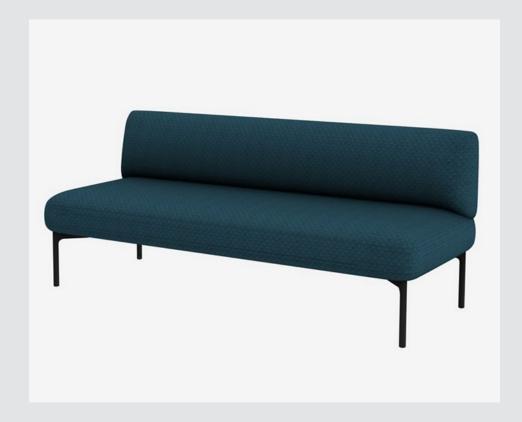

#### Cabana

2.6.10

**Banquettes Banquettes** 

The Cabana sofa is designed to prioritize user performance and comfort. It is ideal for use as hotel furniture as well as in office lounge spaces.

#### Cabana

2.6.16

Sofas Sofas

Cabana Lounge is the first sofa system designed to deliver optimal user performance and comfort to create unique destination spaces in the office environment. Its flexible design suits a variety of needs for both focus work and rejuvenation—on your own or with a group.

#### 2.6.16

Sofas Sofas

Resonate is a collection of light-scale, contemporary, modular lounge furnishings and chairs that support people during those in-between times when ideas form.

#### 2.6.16

Sofas Sofas

Riverbend lounge seating is easily configured to create a variety of settings that offer people choice. Including the complementary Pebble ottoman, choose from 22 pieces in numerous shapes and sizes to create a range of settings for individual or collaborative activities.