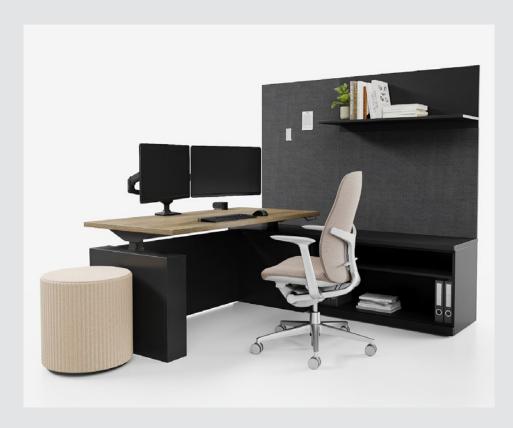

# **Compose Echo**

2.2.2

Height Adjustable Work Surfaces Surfaces De Travail À Hauteur Réglable

The Compose Echo height-adjustable table gives people unparalleled control over their workspace. Easy movements accommodate impromptu changes in workstyle, orientation, and position, while providing support for both individual and collaborative activities throughout the day.