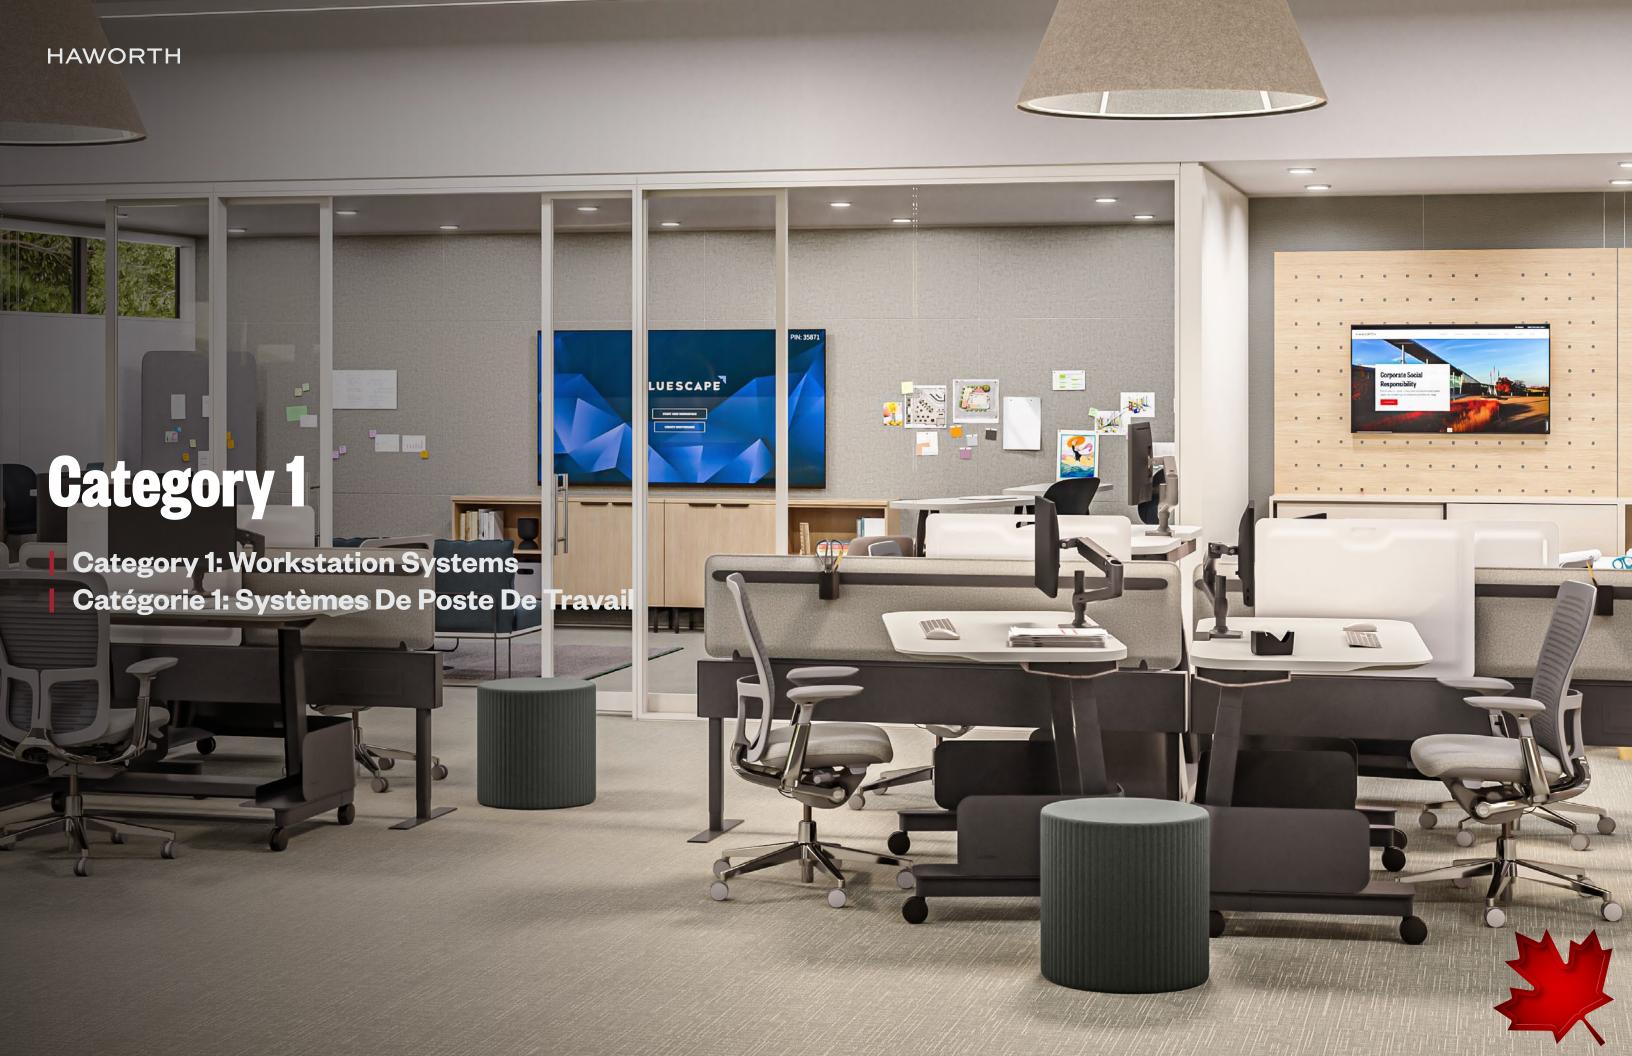

### 2.1.3

Service Spine ("Beam") Systems
Systèmes De Colonne De Service (« Poutre »)

Compose Beam is a freestanding, light-scale, spine-based system solution that provides versatility for today's workstyles and the ever-changing work environment. Compose Beam lets you arrange height-adjustable, fixed-height, and mobile worksurfaces in a variety of configurations that allow people to stay comfortable as they move from task to task throughout the day.

### 2.1.1

Interconnecting Panel Systems
Systèmes De Panneaux Interraccordables

Compose is a panel-based workstation that offers the adaptive functionality needed for ever-changing workstyles and environments. Compose has extensive options and creates cohesive solutions that withstand reconfiguration – again and again.