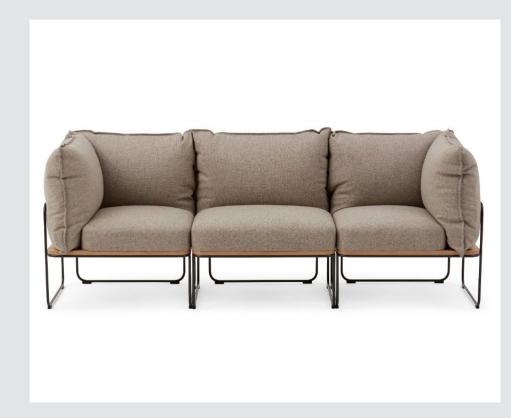

#### Cabana

2.6.16

Sofas Sofas

Cabana Lounge is the first sofa system designed to deliver optimal user performance and comfort to create unique destination spaces in the office environment. Its flexible design suits a variety of needs for both focus work and rejuvenation—on your own or with a group.