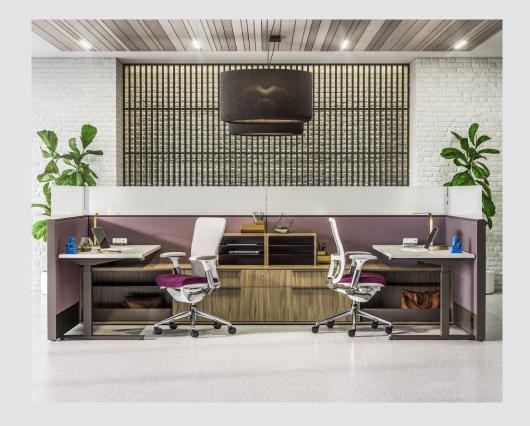

#### Cabana

2.6.1

Meeting Tables (For Formal Spaces)

Table De Réunion (Pour Les Espaces Formels)

Cabana Lounge offers a simple, modular statement of line that includes thoughtfully integrated worksurfaces, embedded power options in seating and tables, visual privacy, and application flexibility. Three table shapes, with or without an optional tier can be attached to seating or freestanding and are offered in painted MDF or wood.