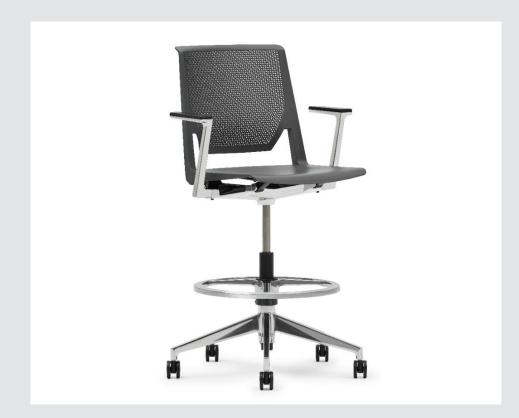

#### 2.1.3

Service Spine ("Beam") Systems
Systèmes De Colonne De Service (« Poutre »)

By design, ergonomic seating incorporates a range of adjustability. Users need to be able to access easy adjustment capabilities to support changing task-specific postures. In our chair development process, our research focuses on the user, resulting in intuitive controls that require minimal force to operate.