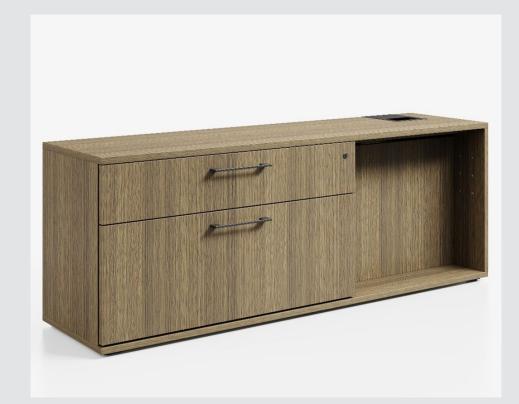

## **A Series**

2.2.4

Work Surface Tops For Storage Units Surfaces De Travail Pour Des Unités De Rangement

Built with the user in mind, A Series storage offers a wide breadth of application and aesthetic options for the highest levels of design, functionality, and price scalability.

2.2.4

Work Surface Tops For Storage Units Surfaces De Travail Pour Des Unités De Rangement

Compose storage accommodates a variety of personal work needs, while supporting collaboration in open spaces. It provides flexibility by offering everything from office storage cubes to office storage lockers. Compose modular storage systems are equipped for the changes businesses face as workstyles and the environment evolve.

## **A Series**

2.3.5

Credenzas Bahut

Built with the user in mind, A Series storage offers a wide breadth of application and aesthetic options for the highest levels of design, functionality, and price scalability.