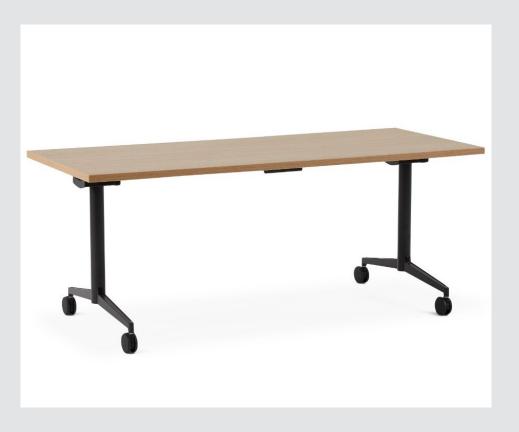

### 2.1.3

Service Spine ("Beam") Systems
Systèmes De Colonne De Service (« Poutre »)

Compose Beam is a freestanding, light-scale, spine-based system solution that provides versatility for today's workstyles and the ever-changing work environment. Compose Beam lets you arrange height-adjustable, fixed-height, and mobile worksurfaces in a variety of configurations that allow people to stay comfortable as they move from task to task throughout the day.