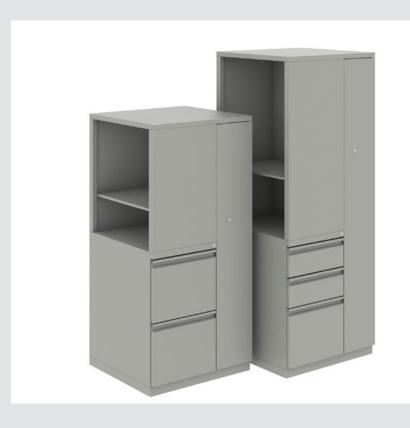

# Be\_Hold

2.3.1

Bag Drops
Rangements Pour Sac

The expansive offering includes office drawer storage, pedestals, lateral files, credenzas, storage cabinets, upper storage, personal storage towers, bookshelves for offices, wardrobes, and office drawer storage. The number of components allows for a wide range of possible configurations. The Glue-and-dowel construction ensures lasting performance.

2.3.10

**Storage Cabinets Armoires De Rangement** 

The expansive offering includes office drawer storage, pedestals, lateral files, credenzas, storage cabinets, upper storage, personal storage towers, bookshelves for offices, wardrobes, and office drawer storage. The number of components allows for a wide range of possible configurations. The Glue-and-dowel construction ensures lasting performance.

2.3.12
Wardrobes

**Garde-Robes** 

The expansive offering includes office drawer storage, pedestals, lateral files, credenzas, storage cabinets, upper storage, personal storage towers, bookshelves for offices, wardrobes, and office drawer storage. The number of components allows for a wide range of possible configurations. The Glue-and-dowel construction ensures lasting performance.