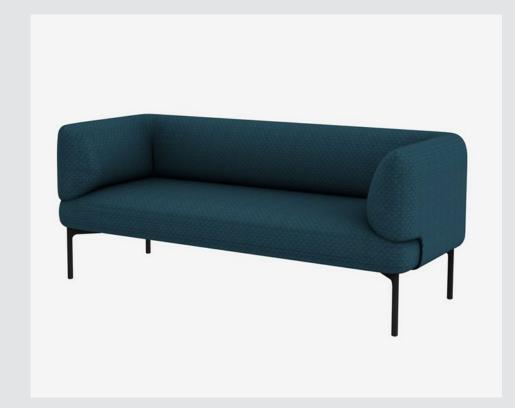

#### Cabana

2.6.10

**Banquettes Banquettes** 

The Cabana sofa is designed to prioritize user performance and comfort. It is ideal for use as hotel furniture as well as in office lounge spaces.