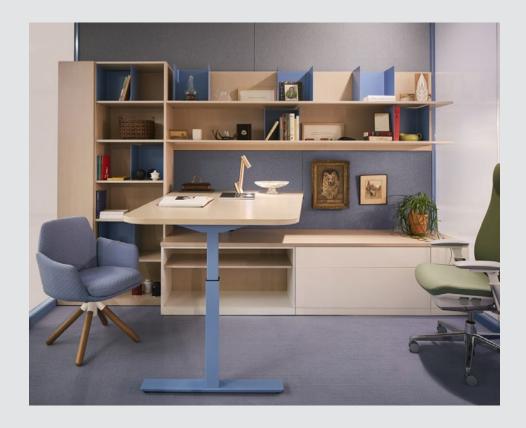

## **Planes Tables**

2.2.2

Height Adjustable Work Surfaces Surfaces De Travail À Hauteur Réglable

The Planes Height Adjustable table is designed and tested to enable peak workplace performance. The adjustable table height allows the user to customize to their optimal ergonomic height. Planes tables use advanced workplace knowledge to support the most dynamic office work environments.

### 2.2.3

Height Adjustable Worksurfaces with Integrated Credenzas

Surfaces De Travail À Hauteur Réglable Avec Crédences Intégrées

The Planes Height Adjustable table is designed and tested to enable peak workplace performance. The adjustable table height allows the user to customize to their optimal ergonomic height. Planes tables use advanced workplace knowledge to support the most dynamic office work environments.