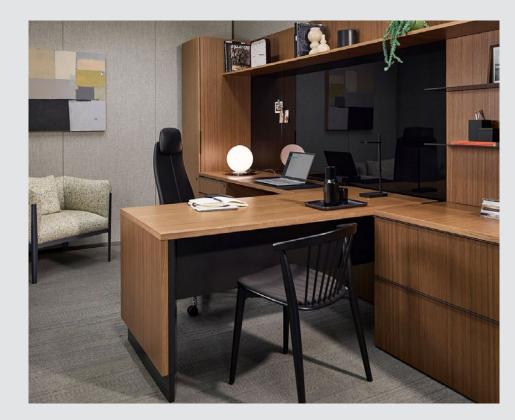

### 2.2.1

**Fixed Height Work Free-Standing Work Surfaces** Surfaces De Travail Autoportantes À Hauteur Fixe

Masters Series is a complete private office desk and private office furniture system line that provides personalized, custom office desk options. Whether you are looking for an executive office desk, corner desk, or just a variety of customizable options, the Master Series offers the right fit for you.

### **Masters**

2.2.2

Height Adjustable Work Surfaces Surfaces De Travail À Hauteur Réglable

Masters Series is a complete private office desk and private office furniture system line that provides personalized, custom office desk options. Whether you are looking for an executive office desk, corner desk, or just a variety of customizable options, the Master Series offers the right fit for you.