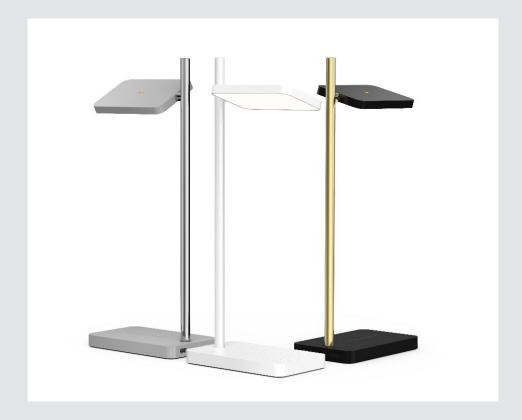

## **Talia**

#### 2.5.4

Task Lights Lampes De Travail

Smart and powerful yet simple and refined, Talia dimmable LED table and floor lights are designed for maximum control with a high level of position adjustability. Talia table light offers wireless charging and a USB port to support mobile devices.