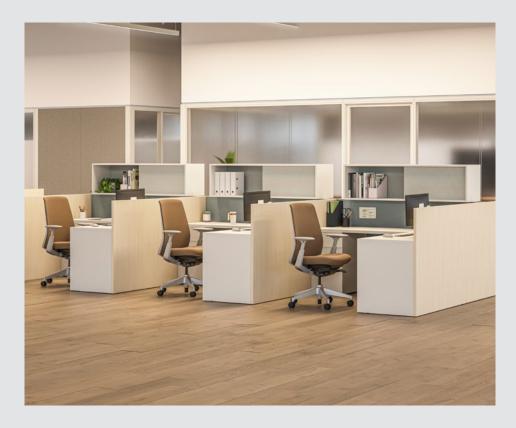

### 2.1.1

Interconnecting Panel Systems
Systèmes De Panneaux Interraccordables

Compose is a panel-based workstation that offers the adaptive functionality needed for ever-changing workstyles and environments. Compose has extensive options and creates cohesive solutions that withstand reconfiguration – again and again.

2.1.1

Interconnecting Panel Systems
Systèmes De Panneaux Interraccordables

The UniGroup Too office workstation panel system is one of the industry's most widely installed furniture systems, renowned for its classic simplicity and durability. UniGroup Too office workspaces easily incorporate technology and support workers while also being easily configurable to fit any floorplate.

# **UniGroup Too**

2.2.1

Fixed Height Work Free-Standing Work Surfaces Surfaces De Travail Autoportantes À Hauteur Fixe

The UniGroup Too office workstation panel system is one of the industry's most widely installed furniture systems, renowned for its classic simplicity and durability. UniGroup Too office workspaces easily incorporate technology and support workers while also being easily configurable to fit any floorplate.