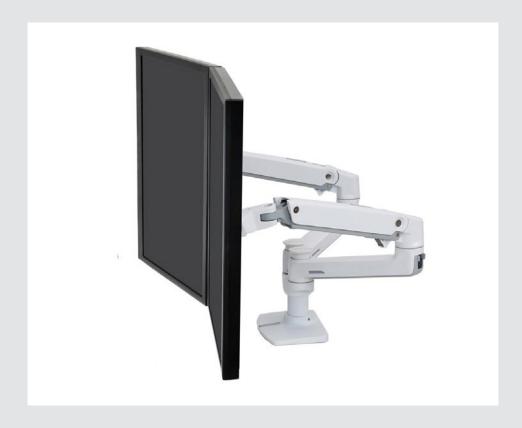

# ergotron NX

2.5.2

**Monitor Arms Supports De Moniteur** 

The Ergotron Monitor Arm is a durable, affordable option for mounting screens in a workspace. It's intuitive, allowing users to adjust their screen height, tilt, pan, and rotation. Ergotron NX is a versatile monitor arm for homes, offices, or anywhere else people work.

### **Monitor Arm: LX**

2.5.2

**Monitor Arms Supports De Moniteur** 

Find your best view, save desk space and discover your most productive self, thanks to the LX monitor arm. Place your screen where you need it with our Constant Force™ Technology, and then reclaim a space full of opportunities by folding the arm and pushing it aside during a much-needed screen break.