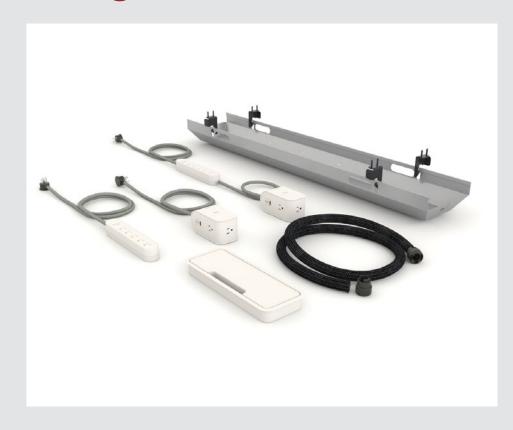

## **Belong Power**

2.5.3

Power Modules
Modules D'alimentation

Charge and connect your devices with Belong Power Modules. They include the Power Cube, which has outlets, wireless charging, and USB-A and USB-C ports; the Power Strip, which has additional outlets—and the Belong Power Suite, which combines both. These 15W and 65W modules can be freestanding or mount on a workstation.

2.5.3

Power Modules
Modules D'alimentation

Our power modules offer functional and aesthetic choices for power and connectivity access right where you need it—perfect for individual workstations.

### **Collaborative Power Station**

2.5.3

Power Modules Modules D'alimentation

Whether you're looking for a conference table power hub, a wireless charging station, or a freestanding charging station, we offer a wide range of modules with scalable options and configurations to fit any individual or collaborative need..

# **Compose Power Module**

2.5.3

Power Modules
Modules D'alimentation

Compose Beam lets you arrange height-adjustable, fixed-height, and mobile worksurfaces in a variety of configurations that allow people to stay comfortable as they move from task to task throughout the day.