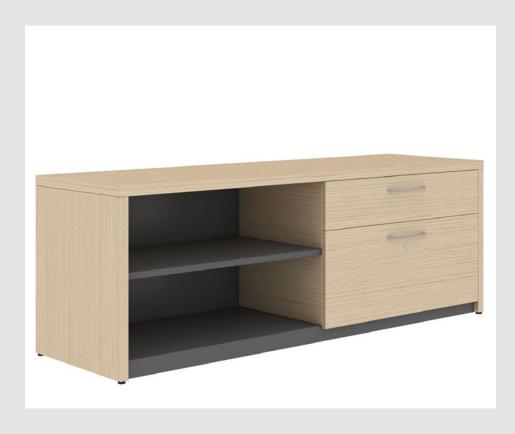

## **A Series**

2.2.3

Height Adjustable Worksurfaces with Integrated Credenzas

Surfaces De Travail À Hauteur Réglable Avec Crédences Intégrées

A Series storage offers a wide breadth of application and aesthetic options for the highest levels of design, functionality, and price scalability. A Series enhances workplace flexibility by easily adapting to different workstyles and aesthetic requirements. Built to be strong, durable, and secure.

### 2.2.3

Height Adjustable Worksurfaces with Integrated Credenzas

Surfaces De Travail À Hauteur Réglable Avec Crédences Intégrées

The expansive offering includes office drawer storage, pedestals, lateral files, credenzas, storage cabinets, upper storage, personal storage towers, bookshelves for offices, wardrobes, and office drawer storage. The number of components allows for a wide range of possible configurations.