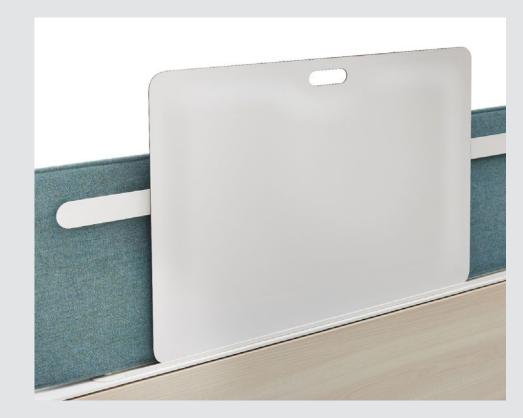

## **Belong Gallery Screens**

2.5.5

Work Surface Privacy Screens Écrans D'intimité Sur Une Surface De Travail

Belong privacy screens provide personal boundaries, in addition to a level of privacy for individual work in contemporary open environments. Offering a degree of privacy and space delineation with a warm aesthetic, Belong Plus screens offer tackability while keeping materials visibly accessible for focused work and collaboration.

## **Belong Mounted**

2.5.5

Work Surface Privacy Screens Écrans D'intimité Sur Une Surface De Travail

Belong Accessories are designed to give back to individuals through customizable options. Offering a variety of tools from office paper trays to pen holders for desks to desktop blotters, Belong Accessories has something for every office.

# **Belong Plus Screens**

2.5.5

Work Surface Privacy Screens Écrans D'intimité Sur Une Surface De Travail

Belong office privacy screens provide personal boundaries in addition to a level of privacy for individual work in common contemporary open environments. These workspace dividers make it easier to focus at work and improve productivity.

## **Compose Echo**

2.5.5

Work Surface Privacy Screens Écrans D'intimité Sur Une Surface De Travail

Choose your level of visual privacy and workspace separation with tackable Compose Echo full-wrap, corner, or back screens. Designed with height adjustability and mobility in mind, screens attach to the underside of the worksurface and move with the desktop as people change postures and orientations.