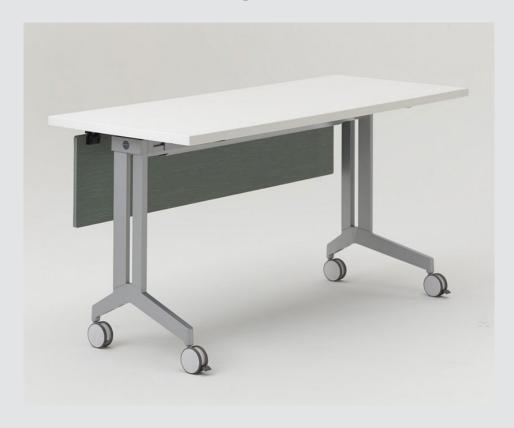

# **Planes Training**

2.6.6

Training Room Tables
Tables De Salle De Formation

The Planes Mobile Training table with wheels offers a wide variety of options, including a flip top training table which is easy to store compactly. This table allows for mobile training table applications and enables easy collaboration and storage.

### **Planes Conference**

2.6.8

Video Conferencing Tables
Tables De Vidéoconférence

The Planes Mobile Training table with wheels offers a wide variety of options, including a flip top training table which is easy to store compactly. This table allows for mobile training table applications and enables easy collaboration and storage.