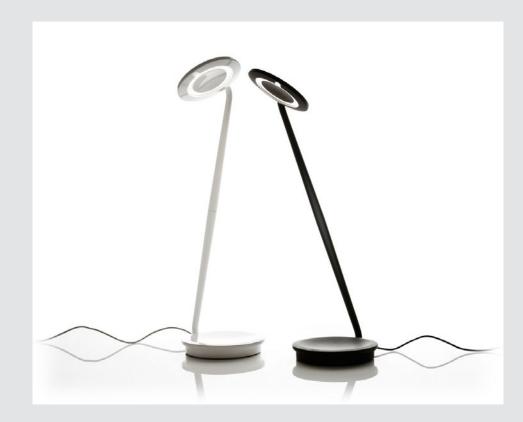

2.5.4

**Task Lights Lampes De Travail** 

Pixo is a fun, creative lamp for any desk or work area. Its slim lines can easily blend into the environment or offer subtle whimsy with a variety of available color options—all while providing functional LED light where you need it most.