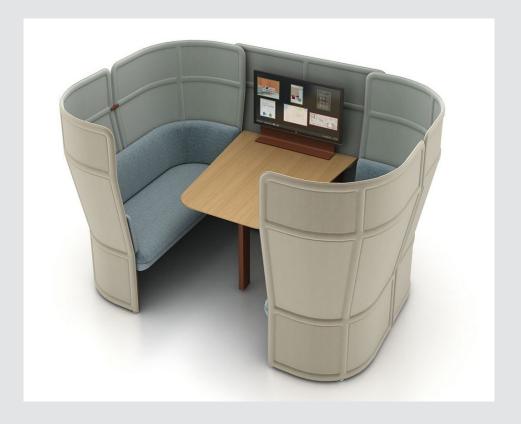

# **Openest Conference Booth**

2.4.4

**Group Work Pod Îlots De Travail Collectif** 

Openest Conference Booths bring collaboration and privacy to the office. This office privacy booth provides visual privacy and can be a sound barrier in the office to help separate spaces and create an area that supports collaboration.