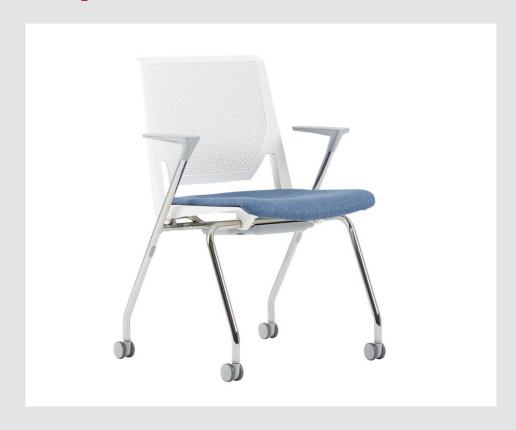

#### 2.1.3

Service Spine ("Beam") Systems
Systèmes De Colonne De Service (« Poutre »)

By design, ergonomic seating incorporates a range of adjustability. Users need to be able to access easy adjustment capabilities to support changing task-specific postures. In our chair development process, our research focuses on the user, resulting in intuitive controls that require minimal force to operate.