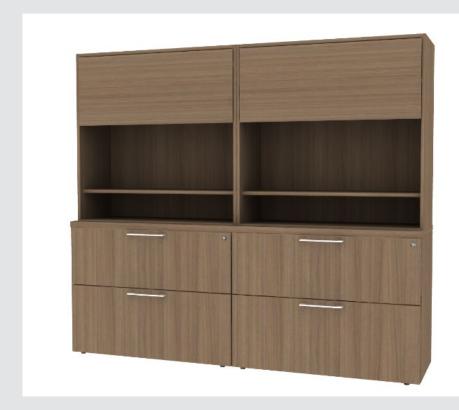

### 2.2.3

Height Adjustable Worksurfaces with Integrated Credenzas

Surfaces De Travail À Hauteur Réglable Avec Crédences Intégrées

The expansive offering includes office drawer storage, pedestals, lateral files, credenzas, storage cabinets, upper storage, personal storage towers, bookshelves for offices, wardrobes, and office drawer storage. The number of components allows for a wide range of possible configurations.

# Be\_Hold

2.3.1

Bag Drops
Rangements Pour Sac

The expansive offering includes office drawer storage, pedestals, lateral files, credenzas, storage cabinets, upper storage, personal storage towers, bookshelves for offices, wardrobes, and office drawer storage. The number of components allows for a wide range of possible configurations. The Glue-and-dowel construction ensures lasting performance.

2.3.10

**Storage Cabinets Armoires De Rangement** 

The expansive offering includes office drawer storage, pedestals, lateral files, credenzas, storage cabinets, upper storage, personal storage towers, bookshelves for offices, wardrobes, and office drawer storage. The number of components allows for a wide range of possible configurations. The Glue-and-dowel construction ensures lasting performance.