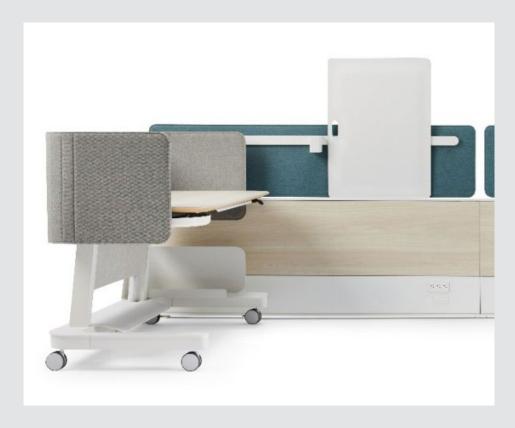

# **LearnFit Desk Family**

**2.6.7**Laptop Tables
Tables Pour Ordinateur Portable

Transform home offices, conference rooms, or common areas into efficient workspaces with the LearnFit mobile desk.

### **WorkFit-C**

2.6.7

**Laptop Tables Tables Pour Ordinateur Portable** 

Take your active workstyle wherever you want to work with the WorkFit-C. This computer cart doubles as an adjustable sitstand desk with a compact, mobile footprint that easily moves throughout the office thanks to dual-wheel casters. Personalize your fit by tweaking the adjustment points as you work—no tools needed.