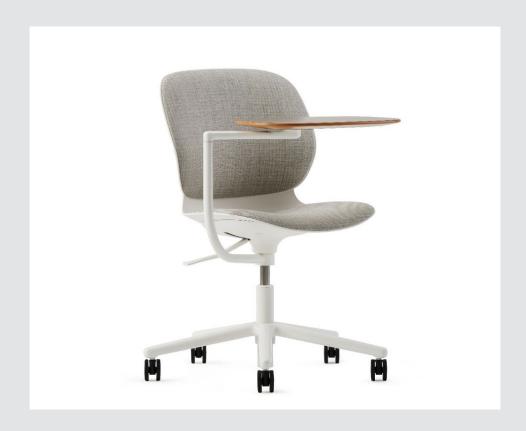

### **Maari Tablet Arm**

2.6.17

Tablet Arm Chairs
Fauteuils Accoudoir À Tablette

The Maari conference chair features a 5-star or 4-leg base with casters, as well as optional arms and an optional tablet. Maari supports work in flexible environments like meeting, training, and collaboration spaces.