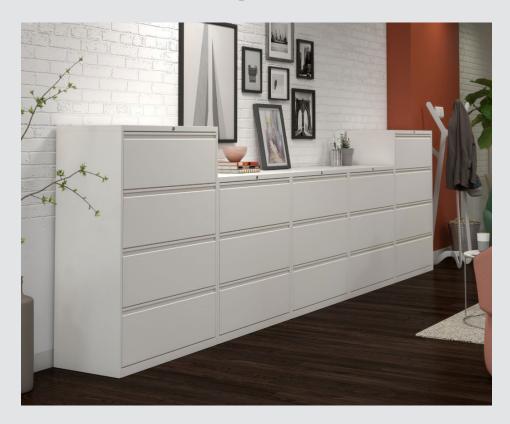

## **A Series**

2.3.4

Lateral Filing Cabinets Classeurs Latéraux

Built with the user in mind, A Series storage offers a wide breadth of application and aesthetic options for the highest levels of design, functionality, and price scalability.

# **V** Series Storage

2.3.4

**Lateral Filing Cabinets Classeurs Latéraux** 

The V Series office file storage system was designed with advanced engineering for durable performance, security, and strength. V Series stands out among office shelving systems for its security and its wide array of configurations.

2.3.4

**Lateral Filing Cabinets** Classeurs Latéraux

Compose storage accommodates a variety of personal work needs, while supporting collaboration in open spaces. It provides flexibility by offering everything from office storage cubes to office storage lockers. Compose modular storage systems are equipped for the changes businesses face as workstyles and the environment evolve.

## **Masters**

2.3.4

Lateral Filing Cabinets
Classeurs Latéraux

# **V** Series Storage

2.3.4

Lateral Filing Cabinets
Classeurs Latéraux

The V Series office file storage system was designed with advanced engineering for durable performance, security, and strength. V Series stands out among office shelving systems for its security and its wide array of configurations.

#### 2.3.4

Lateral Filing Cabinets
Classeurs Latéraux

X Series office storage shelves adapts along with your changing workspace for a long-term solution. Its breadth and depth of storage elements in one product line—from office cabinets and lockers to personal storage, office shelving, and wardrobes—built from steel construction for durability, strength, and security.