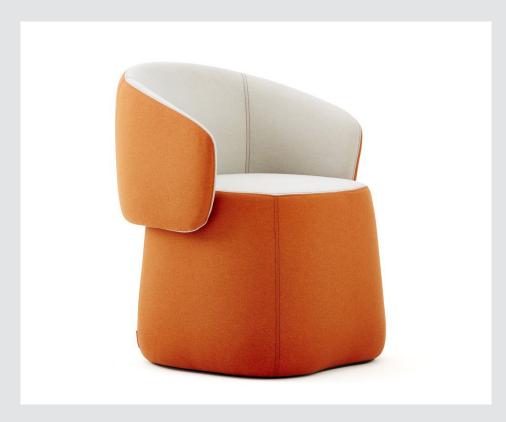

### **Poppy Lounge**

2.6.14

Lounge Chairs
Fauteuil D'aire Repos

Poppy seating helps furnish comfortable, flexible spaces to support a variety of work processes and foster the creative performance crucial for innovation. Poppy lounge offers a light aesthetic through its organic shape, curved lines, and array of inviting colors. Two base styles accommodate variety in aesthetic and application.