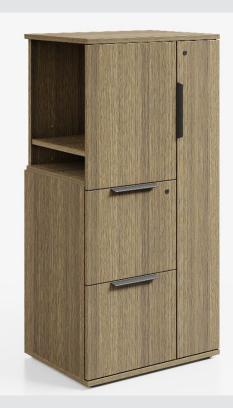

### 2.2.3

Height Adjustable Worksurfaces with Integrated Credenzas

Surfaces De Travail À Hauteur Réglable Avec Crédences Intégrées

The expansive offering includes office drawer storage, pedestals, lateral files, credenzas, storage cabinets, upper storage, personal storage towers, bookshelves for offices, wardrobes, and office drawer storage. The number of components allows for a wide range of possible configurations.

# Be\_Hold

2.3.1

Bag Drops
Rangements Pour Sac

The expansive offering includes office drawer storage, pedestals, lateral files, credenzas, storage cabinets, upper storage, personal storage towers, bookshelves for offices, wardrobes, and office drawer storage. The number of components allows for a wide range of possible configurations. The Glue-and-dowel construction ensures lasting performance.

2.3.10

**Storage Cabinets Armoires De Rangement** 

The expansive offering includes office drawer storage, pedestals, lateral files, credenzas, storage cabinets, upper storage, personal storage towers, bookshelves for offices, wardrobes, and office drawer storage. The number of components allows for a wide range of possible configurations. The Glue-and-dowel construction ensures lasting performance.

2.3.12
Wardrobes

**Garde-Robes** 

The expansive offering includes office drawer storage, pedestals, lateral files, credenzas, storage cabinets, upper storage, personal storage towers, bookshelves for offices, wardrobes, and office drawer storage. The number of components allows for a wide range of possible configurations. The Glue-and-dowel construction ensures lasting performance.

# Be\_Hold

2.3.2

**Undermounted Storage Cubbies Cubes De Rangement Encastrés** 

The expansive offering includes office drawer storage, pedestals, lateral files, credenzas, storage cabinets, upper storage, personal storage towers, bookshelves for offices, wardrobes, and office drawer storage. The number of components allows for a wide range of possible configurations. The Glue-and-dowel construction ensures lasting performance.

# Be\_Hold

2.3.3

Pedestals Socies

The expansive offering includes office drawer storage, pedestals, lateral files, credenzas, storage cabinets, upper storage, personal storage towers, bookshelves for offices, wardrobes, and office drawer storage. The number of components allows for a wide range of possible configurations. The Glue-and-dowel construction ensures lasting performance.

# 2.3.4 Lateral Fili

# Lateral Filing Cabinets Classeurs Latéraux

The expansive offering includes office drawer storage, pedestals, lateral files, credenzas, storage cabinets, upper storage, personal storage towers, bookshelves for offices, wardrobes, and office drawer storage. The number of components allows for a wide range of possible configurations. The Glue-and-dowel construction ensures lasting performance.