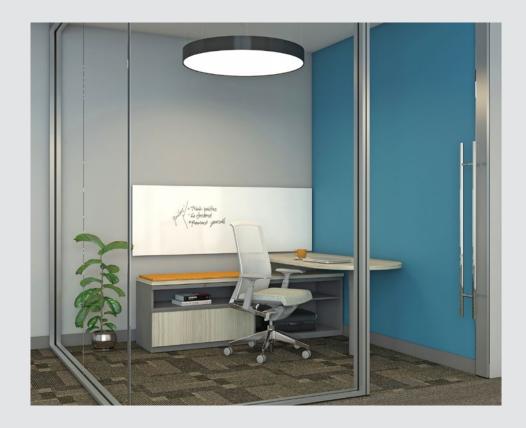

### 2.1.1

Interconnecting Panel Systems
Systèmes De Panneaux Interraccordables

Compose is a panel-based workstation that offers the adaptive functionality needed for ever-changing workstyles and environments. Compose has extensive options and creates cohesive solutions that withstand reconfiguration – again and again.

# Compose

2.2.1

Fixed Height Work Free-Standing Work Surfaces Surfaces De Travail Autoportantes À Hauteur Fixe

Compose is a panel-based workstation that offers the adaptive functionality needed for ever-changing workstyles and environments. Compose has extensive options and creates cohesive solutions that withstand reconfiguration – again and again.