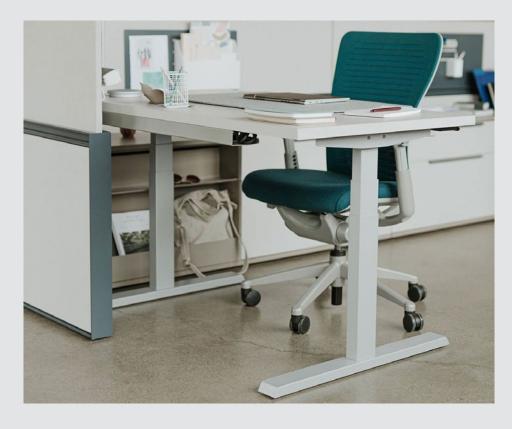

# **Compose Echo**

2.2.2

Height Adjustable Work Surfaces Surfaces De Travail À Hauteur Réglable

The Compose Echo height-adjustable table gives people unparalleled control over their workspace. Easy movements accommodate impromptu changes in workstyle, orientation, and position, while providing support for both individual and collaborative activities throughout the day.