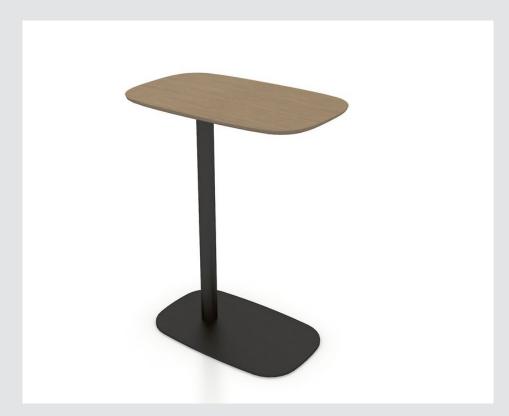

## **Pip Collaborative**

2.6.3

Collaborative Meeting Tables (For Informal Spaces)
Tables De Réunion Collaborative (Pour Les Espaces
Informels)

Pip collaborative table offers the flexibility and design to turn social spaces into workspaces. Clean, curved lines contribute to a warm ambience, while bringing a light and whimsical—yet functional—feature to the work environment.