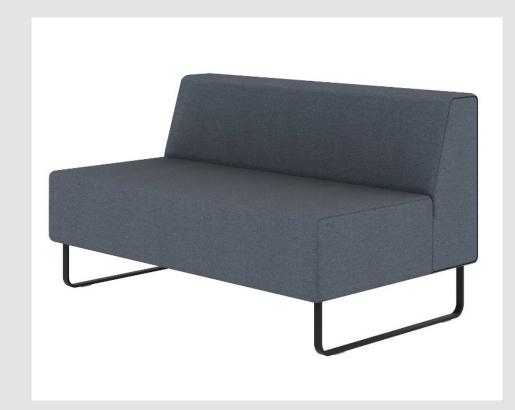

#### Cabana

2.6.16

Sofas Sofas

Cabana Lounge is the first sofa system designed to deliver optimal user performance and comfort to create unique destination spaces in the office environment. Its flexible design suits a variety of needs for both focus work and rejuvenation—on your own or with a group.