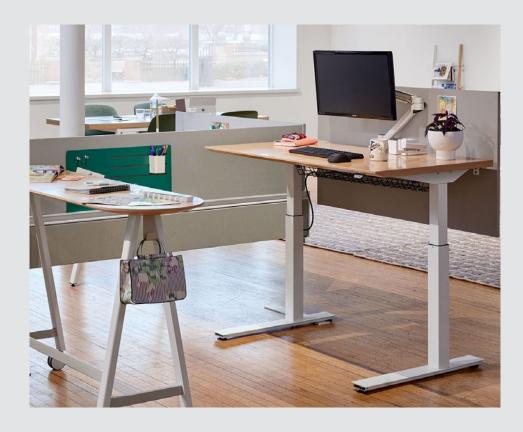

### 2.1.3

Service Spine ("Beam") Systems
Systèmes De Colonne De Service (« Poutre »)

Compose Beam is a freestanding, light-scale, spine-based system solution that provides versatility for today's workstyles and the ever-changing work environment. Compose Beam lets you arrange height-adjustable, fixed-height, and mobile worksurfaces in a variety of configurations that allow people to stay comfortable as they move from task to task throughout the day.

# **Compose Echo**

2.2.2

Height Adjustable Work Surfaces Surfaces De Travail À Hauteur Réglable

The Compose Echo height-adjustable table gives people unparalleled control over their workspace. Easy movements accommodate impromptu changes in workstyle, orientation, and position, while providing support for both individual and collaborative activities throughout the day.