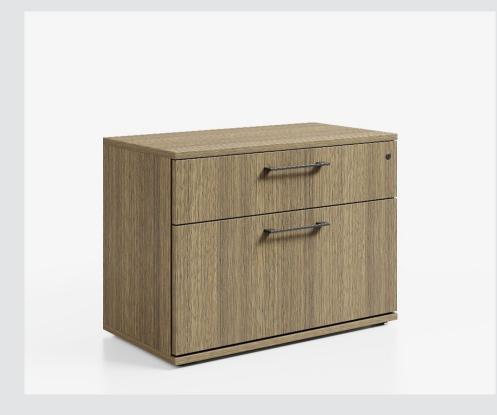

## **A Series**

2.3.4

Lateral Filing Cabinets Classeurs Latéraux

Built with the user in mind, A Series storage offers a wide breadth of application and aesthetic options for the highest levels of design, functionality, and price scalability.

# **V** Series Storage

2.3.4

**Lateral Filing Cabinets Classeurs Latéraux** 

The V Series office file storage system was designed with advanced engineering for durable performance, security, and strength. V Series stands out among office shelving systems for its security and its wide array of configurations.