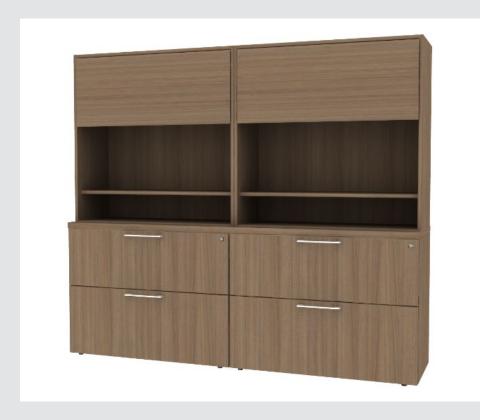

### 2.2.3

Height Adjustable Worksurfaces with Integrated Credenzas

Surfaces De Travail À Hauteur Réglable Avec Crédences Intégrées

The expansive offering includes office drawer storage, pedestals, lateral files, credenzas, storage cabinets, upper storage, personal storage towers, bookshelves for offices, wardrobes, and office drawer storage. The number of components allows for a wide range of possible configurations.

# Be\_Hold

2.3.1

Bag Drops
Rangements Pour Sac

The expansive offering includes office drawer storage, pedestals, lateral files, credenzas, storage cabinets, upper storage, personal storage towers, bookshelves for offices, wardrobes, and office drawer storage. The number of components allows for a wide range of possible configurations. The Glue-and-dowel construction ensures lasting performance.

2.3.10

**Storage Cabinets Armoires De Rangement** 

The expansive offering includes office drawer storage, pedestals, lateral files, credenzas, storage cabinets, upper storage, personal storage towers, bookshelves for offices, wardrobes, and office drawer storage. The number of components allows for a wide range of possible configurations. The Glue-and-dowel construction ensures lasting performance.