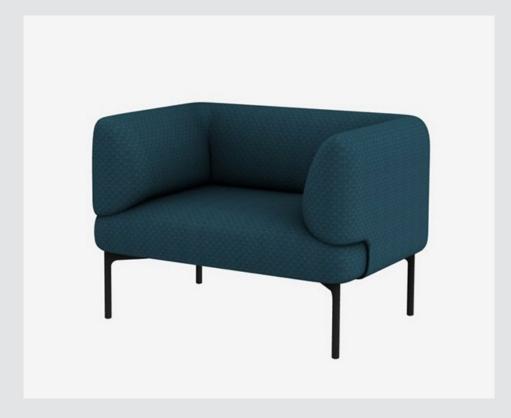

#### Cabana

2.6.16

Sofas Sofas

Cabana Lounge is the first sofa system designed to deliver optimal user performance and comfort to create unique destination spaces in the office environment. Its flexible design suits a variety of needs for both focus work and rejuvenation—on your own or with a group.