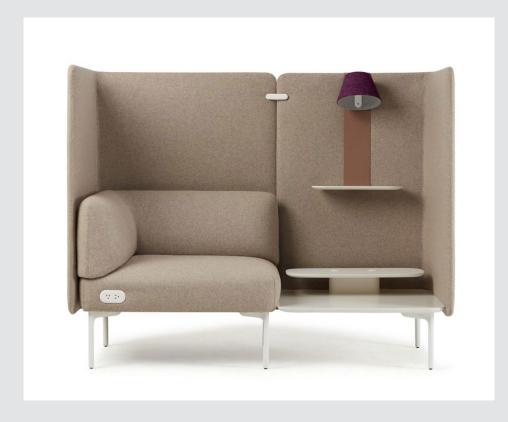

### Cabana

2.6.3

Collaborative Meeting Tables (For Informal Spaces)
Tables De Réunion Collaborative (Pour Les Espaces
Informels)

Join two sofas together for a semi-private booth application and create meeting spaces anywhere with the Cabana Connector Screen.

#### 2.6.4

Occassional Tables (Coffee and Side Tables)
Tables Fonctionnelles (Tables De Café Et Tables D'appoint)

Connector screens provide the ability to create work and meeting spaces that can be placed anywhere throughout a floorplate.