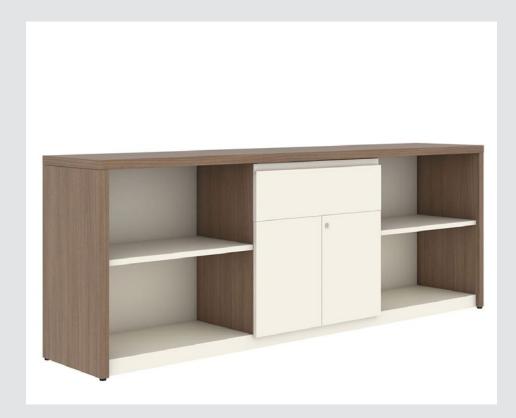

## **A Series**

2.2.4

Work Surface Tops For Storage Units Surfaces De Travail Pour Des Unités De Rangement

Built with the user in mind, A Series storage offers a wide breadth of application and aesthetic options for the highest levels of design, functionality, and price scalability.

2.2.4

Work Surface Tops For Storage Units Surfaces De Travail Pour Des Unités De Rangement

Compose storage accommodates a variety of personal work needs, while supporting collaboration in open spaces. It provides flexibility by offering everything from office storage cubes to office storage lockers. Compose modular storage systems are equipped for the changes businesses face as workstyles and the environment evolve.