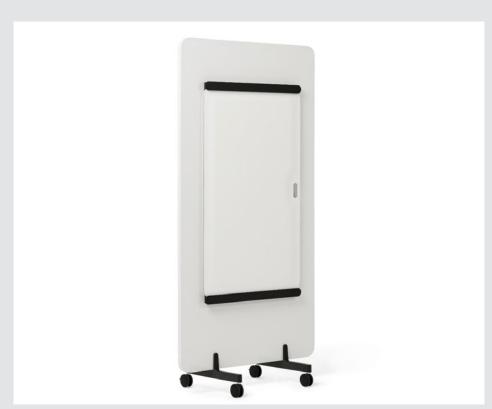

# **Collaborate Freestanding Screen**

2.6.21

Mobile Dry Erase Boards Écrans D'aires De Repos

Collaborate Freestanding Screens function as space dividers, acoustic barriers, and privacy screens for collaborative work. These screens are versatile, with 80 possible configurations that include various sizes, materials, and add-ons like personal hooks and markerboard rails.

# **Collaborate Freestanding**

2.6.21

Mobile Dry Erase Boards Écrans D'aires De Repos

Collaborate Freestanding Screens function as space dividers, acoustic barriers, and privacy screens for collaborative work. These screens are versatile, with 80 possible configurations that include various sizes, materials, and add-ons like personal hooks and markerboard rails. Collaborate screens can also move easily with pivot casters or glides and have an optional monitor mount.