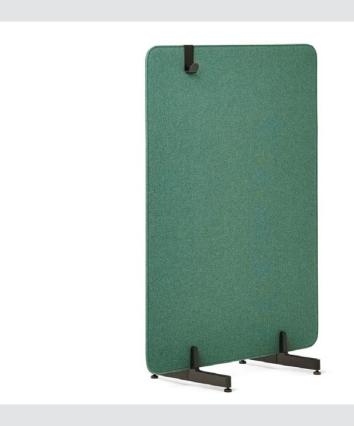

## **Belong Gallery Screens**

2.5.5

Work Surface Privacy Screens Écrans D'intimité Sur Une Surface De Travail

Belong privacy screens provide personal boundaries, in addition to a level of privacy for individual work in contemporary open environments. Offering a degree of privacy and space delineation with a warm aesthetic, Belong Plus screens offer tackability while keeping materials visibly accessible for focused work and collaboration.

## **Belong Mounted**

2.5.5

Work Surface Privacy Screens Écrans D'intimité Sur Une Surface De Travail

Belong Accessories are designed to give back to individuals through customizable options. Offering a variety of tools from office paper trays to pen holders for desks to desktop blotters, Belong Accessories has something for every office.

# **Belong Plus Screens**

2.5.5

Work Surface Privacy Screens Écrans D'intimité Sur Une Surface De Travail

Belong office privacy screens provide personal boundaries in addition to a level of privacy for individual work in common contemporary open environments. These workspace dividers make it easier to focus at work and improve productivity.