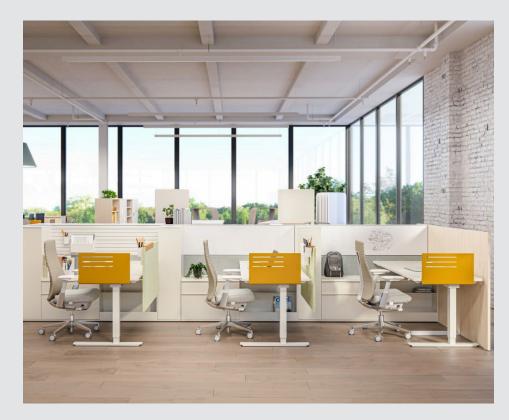

### 2.1.1

Interconnecting Panel Systems
Systèmes De Panneaux Interraccordables

Compose is a panel-based workstation that offers the adaptive functionality needed for ever-changing workstyles and environments. Compose has extensive options and creates cohesive solutions that withstand reconfiguration – again and again.

# Compose

2.2.1

Fixed Height Work Free-Standing Work Surfaces Surfaces De Travail Autoportantes À Hauteur Fixe

Compose is a panel-based workstation that offers the adaptive functionality needed for ever-changing workstyles and environments. Compose has extensive options and creates cohesive solutions that withstand reconfiguration – again and again.