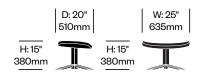

#### Ottoman

The ottoman is fully upholstered over a foam-padded, rigid, molded frame. The steel base has black plastic glides.

 With Canopy
 HCCL-WIND-C
 8,507.61

SW: 25" 635mm SD: 20" 510mm

 Ottoman
 Number
 List Price

 HCCL-WINF
 2,886.51