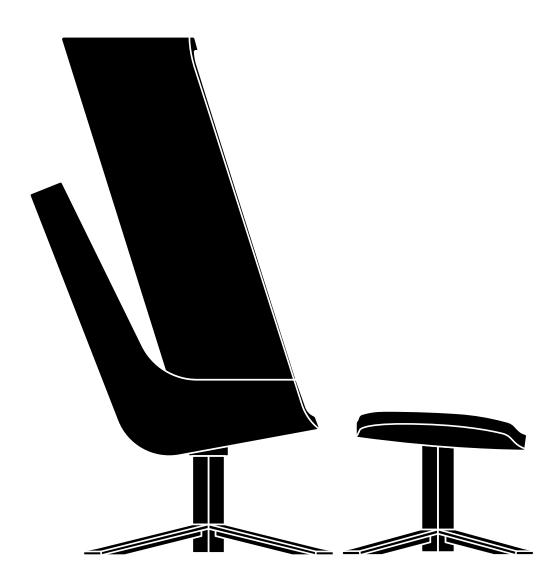

## **Lounge Chairs**

The lounge chairs are fully upholstered over a foam-padded, rigid, molded frame. The steel base swivels and has a self-return mechanism and black plastic glides.

#### Ottoman

The ottoman is fully upholstered over a foam-padded, rigid, molded frame. The steel base has black plastic glides.