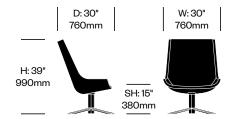

## **Lounge Chairs**

The lounge chairs are fully upholstered over a foam-padded, rigid, molded frame. The steel base swivels and has a self-return mechanism and black plastic glides.

#### Ottoman

The ottoman is fully upholstered over a foam-padded, rigid, molded frame. The steel base has black plastic glides.