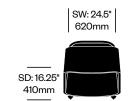

## To order, specify:

- 1. Product number
- 2. Upholstery and color
- 3. Base paint color

SW: 24.5" 620mm SD: 16.25" 410mm

 Lounge Chair
 Number
 List Price

 HCCL-WIND-L
 6,076.85

 Lounge Chair
 Number
 List Price