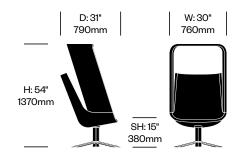

## **Lounge Chairs**

The lounge chairs are fully upholstered over a foam-padded, rigid, molded frame. The steel base swivels and has a self-return mechanism and black plastic glides.

#### Ottoman

The ottoman is fully upholstered over a foam-padded, rigid, molded frame. The steel base has black plastic glides.