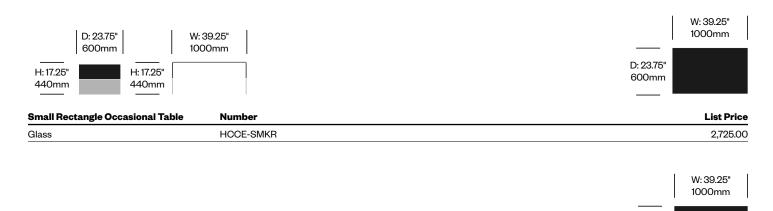

## To order, specify:

1. Product number

W: 39.25"

W: 39.25"

| Olean                         |        |                    | LICOT CMICO | 2.505.00   |
|-------------------------------|--------|--------------------|-------------|------------|
| Large Square Occasional Table |        | ıl Table           | Number      | List Price |
| H: 17.25"<br>440mm            | _      | H: 17.25"<br>440mm |             | 1000mm     |
|                               | 1000mm |                    | 1000mm      | D: 39.25"  |

3,525.00 Glass HCCE-SMKS