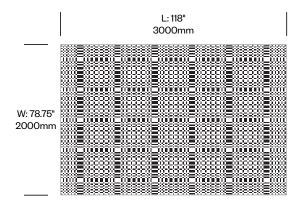

## **Overview**

- Made of 100% recycled polyethylene terephthalate (PET)
- Made by hand using a dhurrie technique
- Thickness is approximately 0.24" (6mm)
- Each rug is made by hand and therefore has a unique design
- Variations in size (not exceeding 5%)
- · Variations in the material or color are not errors or defects
- Suitable for indoor/outdoor use, however, color will fade over time when placed in direct sunlight
- Complies with 2010 ADA Standards for Accessible Design
- Available in custom dimensions with a maximum width of 4500mm and a maximum length of 4500mm
- Available in custom colors, if a Chromatone value is provided

#### To order, specify:

- 1. Product number
- 2. Rug color

| Area Rug     | Number      | List Price |
|--------------|-------------|------------|
| Recycled PET | HCGN-PAAR-P | 2,610.00   |