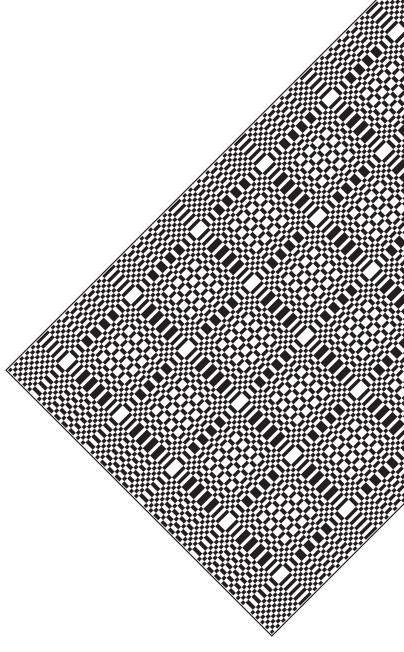

## **Patch**

GAN | Patricia Urquiola | 2021 | Made in India, Imported from Spain

## **Overview**

- Made of 100% recycled polyethylene terephthalate (PET)
- Made by hand using a dhurrie technique
- Thickness is approximately 0.24" (6mm)
- Each rug is made by hand and therefore has a unique design
- Variations in size (not exceeding 5%)
- · Variations in the material or color are not errors or defects
- Suitable for indoor/outdoor use, however, color will fade over time when placed in direct sunlight
- Complies with 2010 ADA Standards for Accessible Design
- Available in custom dimensions with a maximum width of 4500mm and a maximum length of 4500mm
- Available in custom colors, if a Chromatone value is provided