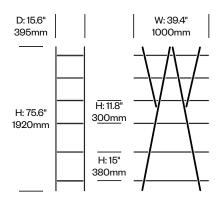

## **Overview**

- Made of beech or walnut wood
- · When painted, the frame is always made of beech wood
- · Collapsable folding frame
- Includes 6 shelves
- Bottom 2 shelves have spacing of 15" (380mm)
- Upper shelves have spacing of 11.8" (300mm)
- Ships flat packed
- Select models and colors available as part of the Haworth NOW inventory program

#### To order, specify:

- 1. Product number
- 2. Wood or paint color

|                   | W: 39.4"<br>1000mm |  |  |
|-------------------|--------------------|--|--|
| D: 15.6"<br>395mm | Ė                  |  |  |