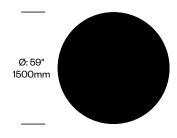

## LARGE ROUND COLLABORATIVE TABLE

| ColorSphere Leather Top   | Number         | List Price |
|---------------------------|----------------|------------|
| Color System Leather Base | HCPF-MDC2-R591 | 9,350.00   |
| Saddle Extra Leather Base | HCPF-MDC2-R591 | 10,290.00  |
| Wood Top                  | Number         | List Price |
| Color System Leather Base | HCPF-MDC2-R59W | 9,350.00   |
| Saddle Extra Leather Base | HCPF-MDC2-R59W | 9,950.00   |