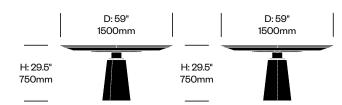

## LARGE ROUND COLLABORATIVE TABLE

| ColorSphere Leather Top   | Number         | List Price |
|---------------------------|----------------|------------|
| Color System Leather Base | HCPF-MDC2-R591 | 9,350.00   |
| Saddle Extra Leather Base | HCPF-MDC2-R591 | 10,290.00  |
| Wood Top                  | Number         | List Price |
| Color System Leather Base | HCPF-MDC2-R59W | 9,350.00   |
| Saddle Extra Leather Base | HCPF-MDC2-R59W | 9,950.00   |