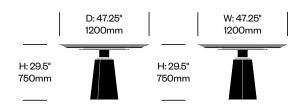

### SMALL ROUND COLLABORATIVE TABLE

| ColorSphere Leather Top   | Number         | List Price |
|---------------------------|----------------|------------|
| Color System Leather Base | HCPF-MDC1-R471 | 6,850.00   |
| Saddle Extra Leather Base | HCPF-MDC1-R471 | 7,540.00   |

| Wood Top                  | Number         | List Price |
|---------------------------|----------------|------------|
| Color System Leather Base | HCPF-MDC1-R47W | 6,850.00   |
| Saddle Extra Leather Base | HCPF-MDC1-R47W | 7,300.00   |