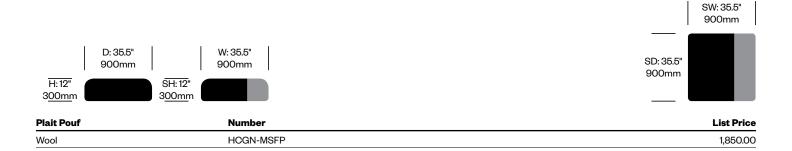

## **Mangas Space**

GAN | Patricia Urquiola | 2013 | Made in India, Imported from Spain

### **Overview**

- · Wood frame construction
- Rubber foam
- 100% new wool covering, made using a hand loom technique
- New wool poufs may shed fibers during the first few months, which
  is a normal characteristic of wool and is in no case a sign of deficient
  quality
- Each pouf cover is made by hand and therefore has a unique design
- Any variations in material or color are not errors or defects
- Coordinates with Mangas Space seating
- Select models and colors available as part of the Haworth NOW inventory program