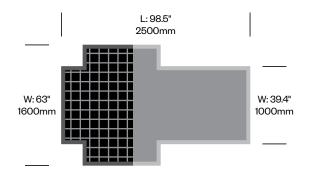

| Area Rug with Squares | Number    | List Price |
|-----------------------|-----------|------------|
| Wool                  | HCGN-MS2Q | 2,810.00   |