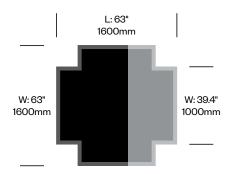

#### To order, specify:

- 1. Product number
- 2. Rug accent and border color

| Plait Area Rug | Number    | List Price |
|----------------|-----------|------------|
| Wool           | HCGN-MS1P | 2,210.00   |