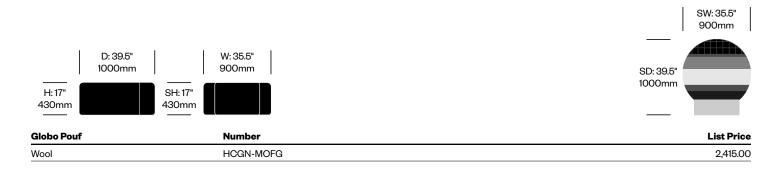

### Overview

- Wood frame construction
- Rubber foam
- 100% new wool covering, made using a hand loom technique
- New wool poufs may shed fibers during the first few months, which is a normal characteristic of wool and is in no case a sign of deficient quality
- Each pouf cover is made by hand and therefore has a unique design
- Any variations in material or color are not errors or defects
- Coordinates with Mangas Original rugs
- Select models and colors available as part of the Haworth NOW
  inventory program