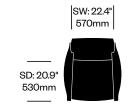

#### Lounge Chair and Sofa

Lady's seat and backrest are supported by steel rods with elastic bands. The armrests are made of poplar plywood. The cushions are made of cold cured polyurethane foam, flexible polyurethane foam, and polyester padding. Upholstery is available in leather or fabric. The base is made of steel with black plastic feet.

#### To order, specify:

- 1. Product number
- 2. Upholstery and color
- 3. Base trim color

| Lo | unge Chair | Number      | COM/COL  | List Price |
|----|------------|-------------|----------|------------|
| Le | ather      | HCCS-LDL1-1 | 4,640.00 | 6,585.00   |
| Fa | bric       | HCCS-LDL1-2 | 4,300.00 | 4,815.00   |