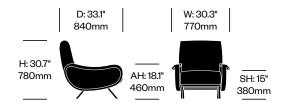

#### Lounge Chair and Sofa

Lady's seat and backrest are supported by steel rods with elastic bands. The armrests are made of poplar plywood. The cushions are made of cold cured polyurethane foam, flexible polyurethane foam, and polyester padding. Upholstery is available in leather or fabric. The base is made of steel with black plastic feet.

#### To order, specify:

- 1. Product number
- 2. Upholstery and color
- 3. Base trim color

| Lo | unge Chair | Number      | COM/COL  | List Price |
|----|------------|-------------|----------|------------|
| Le | ather      | HCCS-LDL1-1 | 4,640.00 | 6,585.00   |
| Fa | bric       | HCCS-LDL1-2 | 4,300.00 | 4,815.00   |