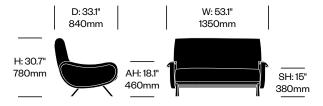

#### Lounge Chair and Sofa

Lady's seat and backrest are supported by steel rods with elastic bands. The armrests are made of poplar plywood. The cushions are made of cold cured polyurethane foam, flexible polyurethane foam, and polyester padding. Upholstery is available in leather or fabric. The base is made of steel with black plastic feet.

| Two Seat Sofa | Number      | COM/COL List Price |
|---------------|-------------|--------------------|
| Leather       | HCCS-LDL2-1 | 6,030.00 8,450.00  |
| Fabric        | HCCS-LDL2-2 | 5,590.00 6,250.00  |