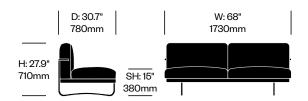

### To order, specify:

- 1. Product number
- 2. Upholstery and color
- 3. Frame trim color

|                    | SW: 68"<br>1730mm |  |  |
|--------------------|-------------------|--|--|
| SD: 23.5"<br>595mm |                   |  |  |