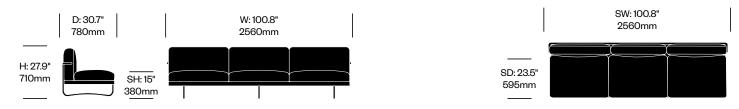

### To order, specify:

- 1. Product number
- 2. Upholstery and color
- 3. Frame trim color

|                    | SW: 68"<br>1730mm |  |  |
|--------------------|-------------------|--|--|
| SD: 23.5"<br>595mm |                   |  |  |