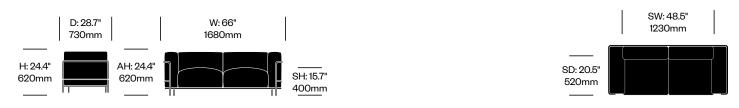

| Two Seat Sofa, Painted Frame | Number         | COM/COL  | List Price |
|------------------------------|----------------|----------|------------|
| Leather                      | HCCS-LC32-DMP1 | 7,765.00 | 11,585.00  |
| Fabric                       | HCCS-LC32-DMP2 | 7,130.00 | 8,285.00   |

| Two Seat Sofa,Chrome Frame | Number         | COM/COL  | List Price |
|----------------------------|----------------|----------|------------|
| Leather                    | HCCS-LC32-DMC1 | 8,380.00 | 12,385.00  |
| Fabric                     | HCCS-LC32-DMC2 | 7,745.00 | 9,040.00   |

| Three Seat Sofa, Painted Frame | Number         | COM/COL   | List Price |
|--------------------------------|----------------|-----------|------------|
| Leather                        | HCCS-LC33-DMP1 | 10,825.00 | 15,325.00  |
| Fabric                         | HCCS-LC33-DMP2 | 9,985.00  | 11,995.00  |

| Three Seat Sofa, Chrome Frame | Number         | COM/COL   | List Price |
|-------------------------------|----------------|-----------|------------|
| Leather                       | HCCS-LC33-DMC1 | 12,100.00 | 16,600.00  |
| Fabric                        | HCCS-LC33-DMC2 | 11,205.00 | 12,630.00  |