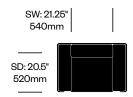

### Lounge Chair with Right Arm,

| Painted Frame | Number         | COM/COL  | List Price |
|---------------|----------------|----------|------------|
| Leather       | HCCS-LC3R-DMP1 | 3,890.00 | 5,875.00   |
| Fabric        | HCCS-LC3R-DMP2 | 3,535.00 | 4,355.00   |

#### Lounge Chair with Right Arm,

| Chrome Frame | Number         | COM/COL  | List Price |
|--------------|----------------|----------|------------|
| Leather      | HCCS-LC3R-DMC1 | 4,520.00 | 6,510.00   |
| Fabric       | HCCS-LC3R-DMC2 | 4,180.00 | 4,975.00   |

# Lounge Chair with Left Arm,

| Painted Frame | Number         | COM/COL  | List Price |
|---------------|----------------|----------|------------|
| Leather       | HCCS-LC3L-DMP1 | 3,890.00 | 5,875.00   |
| Fabric        | HCCS-LC3L-DMP2 | 3,535.00 | 4,355.00   |

### Lounge Chair with Left Arm,

| Chrome Frame | Number         | COM/COL  | List Price |
|--------------|----------------|----------|------------|
| Leather      | HCCS-LC3L-DMC1 | 4,520.00 | 6,510.00   |
| Fabric       | HCCS-LC3L-DMC2 | 4,180.00 | 4,975.00   |