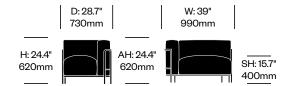

### To order, specify:

- 1. Product number
- 2. Upholstery and color
- 3. Frame trim color

| Lounge Chair, Painted Frame | Number         | COM/COL  | List Price |
|-----------------------------|----------------|----------|------------|
| Leather                     | HCCS-LC31-DMP1 | 4,725.00 | 6,845.00   |
| -<br>Fabric                 | HCCS-LC31-DMP2 | 4,345.00 | 5,130.00   |

| Lounge Chair, Chrome Frame | Number         | COM/COL  | List Price |
|----------------------------|----------------|----------|------------|
| Leather                    | HCCS-LC31-DMC1 | 5,160.00 | 7,380.00   |
| Fabric                     | HCCS-LC31-DMC2 | 4,725.00 | 5,550.00   |