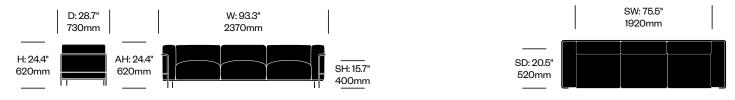

| Three Seat Sofa, Painted Frame | Number         | COM/COL   | List Price |
|--------------------------------|----------------|-----------|------------|
| Leather                        | HCCS-LC33-DMP1 | 10,825.00 | 15,325.00  |
| Fabric                         | HCCS-LC33-DMP2 | 9,985.00  | 11,995.00  |

| Three Seat Sofa, Chrome Frame | Number         | COM/COL   | List Price |
|-------------------------------|----------------|-----------|------------|
| Leather                       | HCCS-LC33-DMC1 | 12,100.00 | 16,600.00  |
| Fabric                        | HCCS-LC33-DMC2 | 11,205.00 | 12,630.00  |