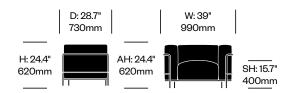

### To order, specify:

- 1. Product number
- 2. Upholstery and color
- 3. Frame trim color

| Lounge Chair, Painted Frame | Number         | COM/COL  | List Price |
|-----------------------------|----------------|----------|------------|
| Leather                     | HCCS-LC31-DMP1 | 4,725.00 | 6,845.00   |
| -<br>Fabric                 | HCCS-LC31-DMP2 | 4,345.00 | 5,130.00   |

| Lounge Chair, Chrome Frame | Number         | COM/COL  | List Price |
|----------------------------|----------------|----------|------------|
| Leather                    | HCCS-LC31-DMC1 | 5,160.00 | 7,380.00   |
| Fabric                     | HCCS-LC31-DMC2 | 4,725.00 | 5,550.00   |