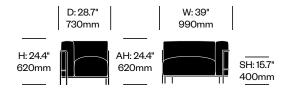

### Lounge Chair with Right Arm,

| Painted Frame | Number         | COM/COL  | List Price |
|---------------|----------------|----------|------------|
| Leather       | HCCS-LC3R-DMP1 | 3,890.00 | 5,875.00   |
| Fabric        | HCCS-LC3R-DMP2 | 3,535.00 | 4,355.00   |

#### Lounge Chair with Right Arm,

| Chrome Frame | Number         | COM/COL  | List Price |
|--------------|----------------|----------|------------|
| Leather      | HCCS-LC3R-DMC1 | 4,520.00 | 6,510.00   |
| Fabric       | HCCS-LC3R-DMC2 | 4,180.00 | 4,975.00   |

# Lounge Chair with Left Arm,

| Painted Frame | Number         | COM/COL  | List Price |
|---------------|----------------|----------|------------|
| Leather       | HCCS-LC3L-DMP1 | 3,890.00 | 5,875.00   |
| Fabric        | HCCS-LC3L-DMP2 | 3,535.00 | 4,355.00   |

### Lounge Chair with Left Arm,

| Chrome Frame | Number         | COM/COL  | List Price |
|--------------|----------------|----------|------------|
| Leather      | HCCS-LC3L-DMC1 | 4,520.00 | 6,510.00   |
| Fabric       | HCCS-LC3L-DMC2 | 4,180.00 | 4,975.00   |