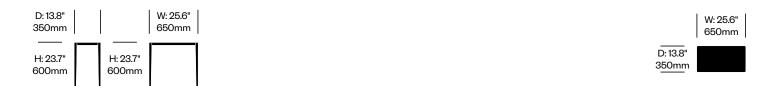

# High Occasional Table with Laminate Top, 13.8" x 25.6" Number List Price Anodized Aluminum Base HCCS-CTTO-4L 1,835.00 Matte Graphite Base HCCS-CTTO-4L 1,835.00