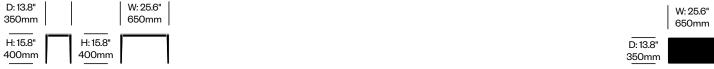

# To order, specify: 1. Product number 2. Top laminate color 3. Frame trim color D: 13.8"

 Medium Occasional Table

 with Laminate Top, 13.8" x 25.6"
 Number
 List Price

 Anodized Aluminum Base
 HCCS-CTTO-3L
 1,770.00