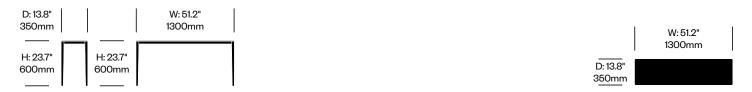

#### **High Occasional Table**

| with Laminate Top, 13.8" x 51.2" | Number       | List Price |
|----------------------------------|--------------|------------|
| Anodized Aluminum Base           | HCCS-CTTO-5L | 2,290.00   |
| Matte Graphite Base              | HCCS-CTTO-5L | 2,290.00   |