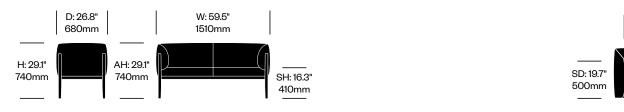

| Two Seat Sofa with Low Back | Number       | List Price |
|-----------------------------|--------------|------------|
| Leather                     | HCCS-CSL2-L1 | 10,565.00  |
| Fabric                      | HCCS-CSL2-L2 | 9,290.00   |