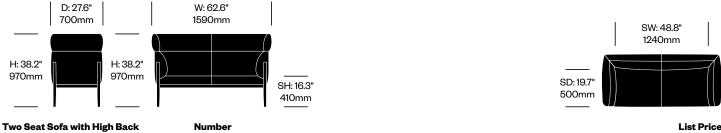

| 1 WO Ocat Cola With High Back | Marriaci     | Listi no  |
|-------------------------------|--------------|-----------|
| Leather                       | HCCS-CSL2-H1 | 11,445.00 |
| Fabric                        | HCCS-CSL2-H2 | 10,260.00 |