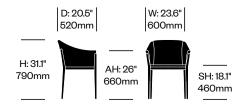

#### To order, specify:

- 1. Product number
- 2. Upholstery and color
- 3. Frame trim color

SW: 18.1" 460mm SD: 13.8" 350mm

SW: 48.8"

1240mm

| Side Chair | Number      | List Price |
|------------|-------------|------------|
| Leather    | HCCS-CSS4-1 | 2,525.00   |
| Fabric     | HCCS-CSS4-2 | 2,170.00   |