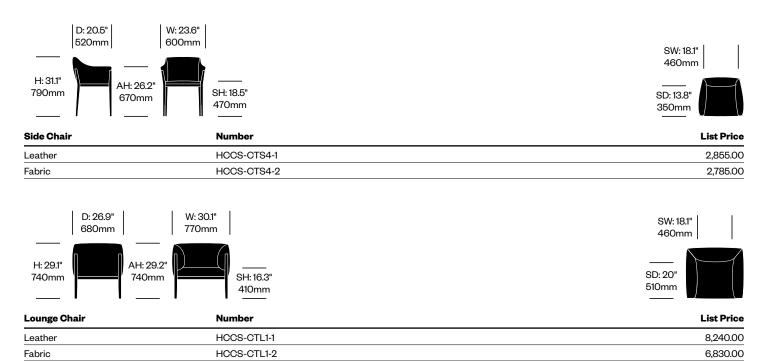

### **Side and Lounge Chairs**

The seat and backrest have a steel frame with elastic bands. The cushions are made of polyurethane foam with feather padding and a cotton lining. Upholstery is fabric or leather. The chair's frame is made of extruded aluminum with die cast aluminum joints. The glides are made of black plastic.