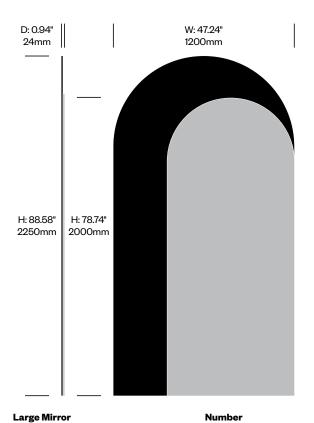

## Large Mirror

An arch shaped glass mirror with an arched frame made of wood veneer. The mirror sits on the floor and can be secured with a wall hook as a safety measure against tipping over. Wall hook not included.

### To order, specify:

- 1. Product number
- 2. Wood color

D: 0.94" 24mm W: 47.24" 1200mm

Wood

HCBZ-MGM2-W

**List Price** 6,234.00