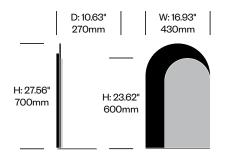

### **Medium Mirror**

An arch shaped glass mirror with arched frame. The frame is powder coated metal and has a shelf. Comes with a metal wall mount.

#### To order, specify:

- 1. Product number
- 2. Paint color

W: 16.93" 430mm D: 10.63" 270mm

**Medium Mirror** 

Number

List Price

Painted

HCBZ-MGM1-P