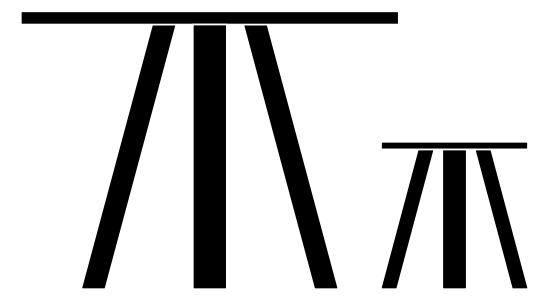

#### **Occasional and Collaborative Tables**

BuzziMilk tables have a top and base made of wood. The legs have felt or plastic glides and are connected to the frame with a black powder coated metal connection.

#### To order, specify:

1. Product number, including:

F Felt

P Plastic

2. Wood color

| Small Occasional Table | Number 1      | List Price |
|------------------------|---------------|------------|
| Black Stained Ash      | HCBZ-MKTO-1 ■ | 685.00     |
| Natural Ash            | HCBZ-MKTO-1 ■ | 582.00     |
| Oak                    | HCBZ-MKTO-1 ■ | 715.00     |
| Walnut                 | HCBZ-MKTO-1 ■ | 889.00     |
| White Wash Ash         | HCBZ-MKTO-1 ■ | 685.00     |

| Large Occasional Table | Number 1      | List Price |
|------------------------|---------------|------------|
| Black Stained Ash      | HCBZ-MKTO-2 ■ | 1,472.00   |
| Natural Ash            | HCBZ-MKTO-2 ■ | 1,345.00   |
| Oak                    | HCBZ-MKTO-2 ■ | 1,532.00   |
| Walnut                 | HCBZ-MKTO-2 ■ | 1,735.00   |
| White Wash Ash         | HCBZ-MKTO-2 ■ | 1,472.00   |

| Collaborative Table | Number 1      | List Price |
|---------------------|---------------|------------|
| Black Stained Ash   | HCBZ-MKTC-1 ■ | 6,752.00   |
| Natural Ash         | HOBZ-MKTC-1■  | 5,969.00   |
| Oak                 | HOBZ-MKTC-1   | 8,340.00   |
| Walnut              | HOBZ-MKTC-1   | 9,384.00   |
| White Wash Ash      | HOBZ-MKTC-1   | 6,752.00   |