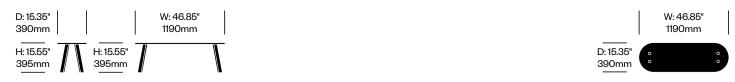

#### **Occasional and Collaborative Tables**

BuzziMilk tables have a top and base made of wood. The legs have felt or plastic glides and are connected to the frame with a black powder coated metal connection.

#### To order, specify:

1. Product number, including:

F Felt

P Plastic

2. Wood color

| Small Occasional Table | Number 1      | List Price |
|------------------------|---------------|------------|
| Black Stained Ash      | HCBZ-MKTO-1 ■ | 685.00     |
| Natural Ash            | HCBZ-MKTO-1 ■ | 582.00     |
| Oak                    | HCBZ-MKTO-1 ■ | 715.00     |
| Walnut                 | HCBZ-MKTO-1 ■ | 889.00     |
| White Wash Ash         | HCBZ-MKTO-1 ■ | 685.00     |

| Large Occasional Table | Number 1      | List Price |
|------------------------|---------------|------------|
| Black Stained Ash      | HCBZ-MKTO-2 ■ | 1,472.00   |
| Natural Ash            | HCBZ-MKTO-2 ■ | 1,345.00   |
| Oak                    | HCBZ-MKTO-2 ■ | 1,532.00   |
| Walnut                 | HCBZ-MKTO-2 ■ | 1,735.00   |
| White Wash Ash         | HCBZ-MKTO-2 ■ | 1,472.00   |