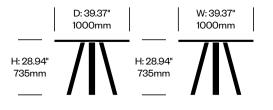

#### **Occasional and Collaborative Tables**

BuzziMilk tables have a top and base made of wood. The legs have felt or plastic glides and are connected to the frame with a black powder coated metal connection.

| Collaborative Table | Number 1      | List Price |
|---------------------|---------------|------------|
| Black Stained Ash   | HCBZ-MKTC-1 ■ | 6,752.00   |
| Natural Ash         | HOBZ-MKTC-1■  | 5,969.00   |
| Oak                 | HOBZ-MKTC-1   | 8,340.00   |
| Walnut              | HOBZ-MKTC-1   | 9,384.00   |
| White Wash Ash      | HOBZ-MKTC-1   | 6,752.00   |