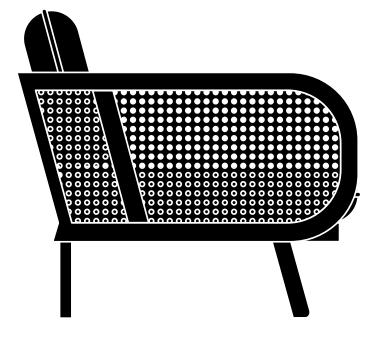

### Lounge Chairs and Sofas

The frame is ash wood natural cane webbing. The cushions are upholstered in fabric and filled with white duck feathers, Comforel, and latex. The cushions are finished with a 0.16" (4mm) diameter cord piping.