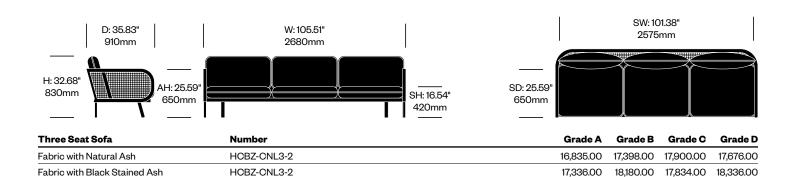

### Lounge Chairs and Sofas

The frame is ash wood natural cane webbing. The cushions are upholstered in fabric and filled with white duck feathers, Comforel, and latex. The cushions are finished with a 0.16" (4mm) diameter cord piping.