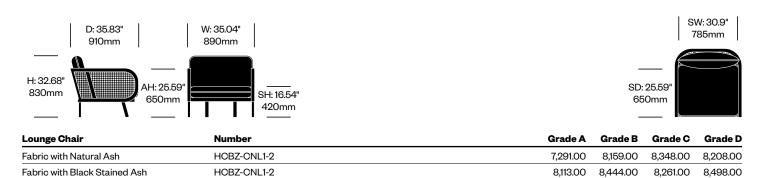

### Lounge Chairs and Sofas

The frame is ash wood natural cane webbing. The cushions are upholstered in fabric and filled with white duck feathers, Comforel, and latex. The cushions are finished with a 0.16" (4mm) diameter cord piping.