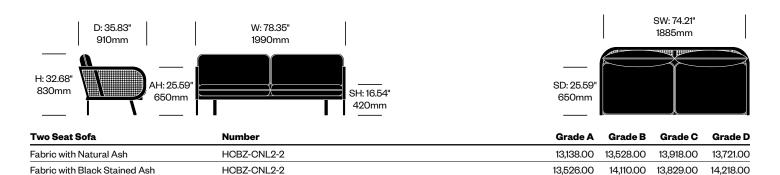

### Lounge Chairs and Sofas

The frame is ash wood natural cane webbing. The cushions are upholstered in fabric and filled with white duck feathers, Comforel, and latex. The cushions are finished with a 0.16" (4mm) diameter cord piping.