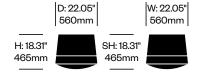

#### Poufs

Available in three sizes, BuzziBalance seating is comprised of a plywood, MDF, and pinewood core, filled with acoustic foam, and upholstered in fabric. The bottom is curved in solid Natural Ash (BAS-NAT).

#### To order, specify:

- 1. Product number
- 2. Upholstery and color

| Low Small Pouf | Number      | Grade A  | Grade B  | Grade C  | Grade D  |
|----------------|-------------|----------|----------|----------|----------|
| -<br>Fabric    | HCBZ-BAP1-2 | 2,920.00 | 3,025.00 | 3,064.00 | 3,089.00 |