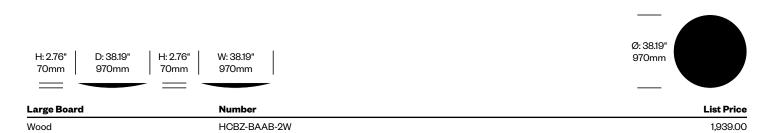

#### **Boards**

BuzziBalance boards are made of solid Natural Ash (BAS-NAT) curved bottoms. Available in two sizes.

#### To order, specify:

1. Product number

| Small Board | Number       | List Price |
|-------------|--------------|------------|
| Wood        | HCB7-BAAR-1W | 120400     |