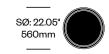

#### Poufs

Available in three sizes, BuzziBalance seating is comprised of a plywood, MDF, and pinewood core, filled with acoustic foam, and upholstered in fabric. The bottom is curved in solid Natural Ash (BAS-NAT).

| Large Pouf | Number      | Grade A  | Grade B  | Grade C  | Grade D  |
|------------|-------------|----------|----------|----------|----------|
| Fabric     | HCBZ-BAP3-2 | 5,621.00 | 5,844.00 | 5,935.00 | 5,984.00 |