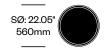

#### Poufs

Available in three sizes, BuzziBalance seating is comprised of a plywood, MDF, and pinewood core, filled with acoustic foam, and upholstered in fabric. The bottom is curved in solid Natural Ash (BAS-NAT).

| Large Pouf | Number      | Grade A  | Grade B  | Grade C  | Grade D  |
|------------|-------------|----------|----------|----------|----------|
| Fabric     | HCBZ-BAP3-2 | 5,621.00 | 5,844.00 | 5,935.00 | 5,984.00 |