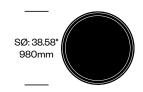

#### Poufs

Available in three sizes, BuzziBalance seating is comprised of a plywood, MDF, and pinewood core, filled with acoustic foam, and upholstered in fabric. The bottom is curved in solid Natural Ash (BAS-NAT).

| Large Pouf | Number      | Grade A  | Grade B  | Grade C  | Grade D  |
|------------|-------------|----------|----------|----------|----------|
| Fabric     | HCBZ-BAP3-2 | 5,621.00 | 5,844.00 | 5,935.00 | 5,984.00 |