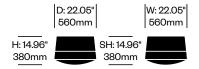

#### Poufs

Available in three sizes, BuzziBalance seating is comprised of a plywood, MDF, and pinewood core, filled with acoustic foam, and upholstered in fabric. The bottom is curved in solid Natural Ash (BAS-NAT).

| High Small Pouf | Number      | Grade A  | Grade B  | Grade C  | Grade D  |
|-----------------|-------------|----------|----------|----------|----------|
| Fabric          | HCBZ-BAP2-2 | 3,168.00 | 3,324.00 | 3,388.00 | 3,424.00 |