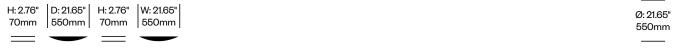

#### **Boards**

BuzziBalance boards are made of solid Natural Ash (BAS-NAT) curved bottoms. Available in two sizes.

#### To order, specify:

1. Product number

| Small Board | Number       | List Price |
|-------------|--------------|------------|
| Wood        | HCB7-BAAR-1W | 120400     |