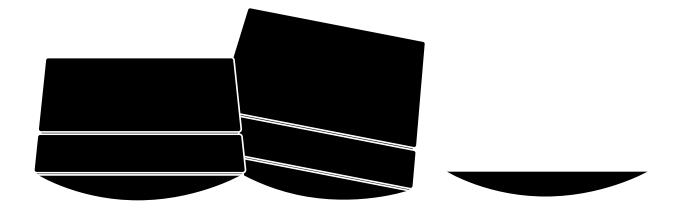

#### Poufs

Available in three sizes, BuzziBalance seating is comprised of a plywood, MDF, and pinewood core, filled with acoustic foam, and upholstered in fabric. The bottom is curved in solid Natural Ash (BAS-NAT).

#### **Boards**

BuzziBalance boards are made of solid Natural Ash (BAS-NAT) curved bottoms. Available in two sizes.