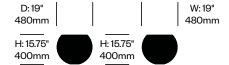

#### To order, specify:

- 1. Product number
- 2. Trim color

| Occasional Table | Number    | List Price |
|------------------|-----------|------------|
| Painted          | HCCE-BNGP | 1,690.00   |
| White Carrara    | HCCE-BNGP | 1,960.00   |
| Volcanic Lava    | HCCE-BNGP | 2,270.00   |