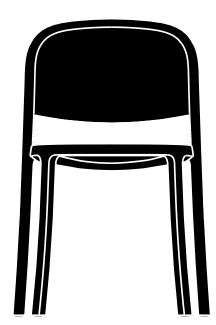

### **Stacking Side Chair**

1 Inch Reclaimed is made from reclaimed wood polypropylene (a recycled polypropylene substance blended with reclaimed wood fiber). Glides are made of soft plastic thermoplastic polyurethane (TPU).

## **Additional Notes**

1 Inch Reclaimed side chairs stack ten high.

1 Inch Reclaimed seating complements 1 Inch and 2 Inch tables.

1 Inch Reclaimed is designed to be used in indoor and outdoor settings. When used in outdoor environments, 1 Inch Reclaimed may require special care. Refer to the Ancillary Brands Surface Care Instructions for details.