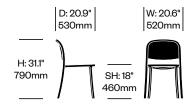

### **Stacking Side Chair**

1 Inch Reclaimed is made from reclaimed wood polypropylene (a recycled polypropylene substance blended with reclaimed wood fiber). Glides are made of soft plastic thermoplastic polyurethane (TPU).

## **Additional Notes**

1 Inch Reclaimed side chairs stack ten high.

1 Inch Reclaimed seating complements 1 Inch and 2 Inch tables.

1 Inch Reclaimed is designed to be used in indoor and outdoor settings. When used in outdoor environments, 1 Inch Reclaimed may require special care. Refer to the Ancillary Brands Surface Care Instructions for details.