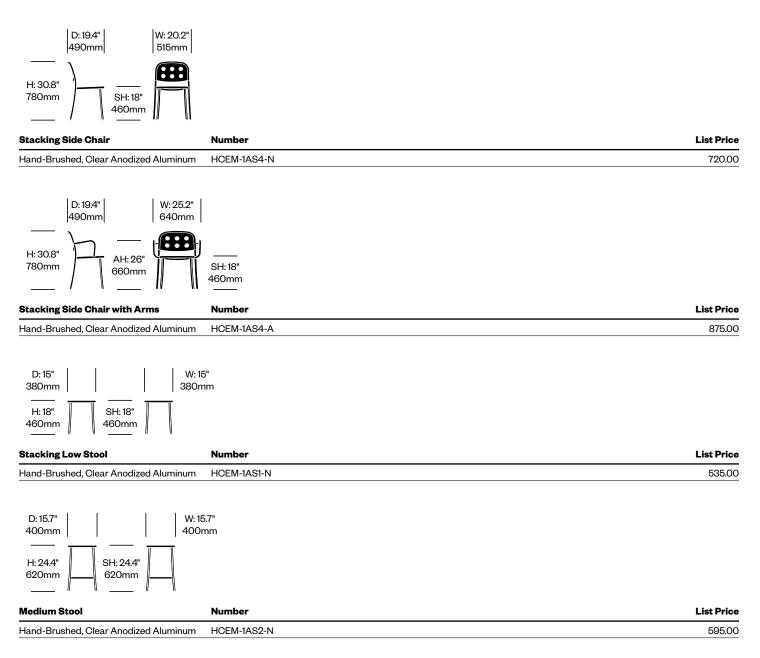

## **Additional Notes**

1 Inch All Aluminum side chairs stack six high. The low stool stacks two high. The medium and high stools cannot be stacked.

1 Inch All Aluminum seating complements 1 Inch and 2 Inch tables.