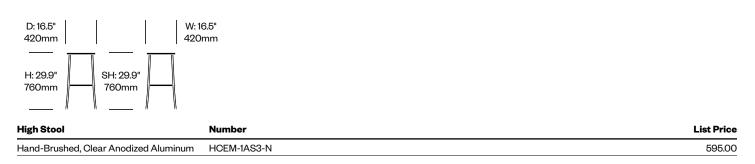

## **Additional Notes**

1 Inch All Aluminum side chairs stack six high. The low stool stacks two high. The medium and high stools cannot be stacked.

1 Inch All Aluminum seating complements 1 Inch and 2 Inch tables.