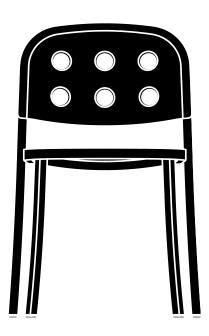

#### **Side Chairs and Stools**

The frame is made from recycled aluminum in a Hand-Brushed, Clear Anodized Aluminum (EMT-2) finish. The seat and backrest have a unique pattern of circular cut outs. Glides are made of soft thermoplastic polyurethane (TPU).