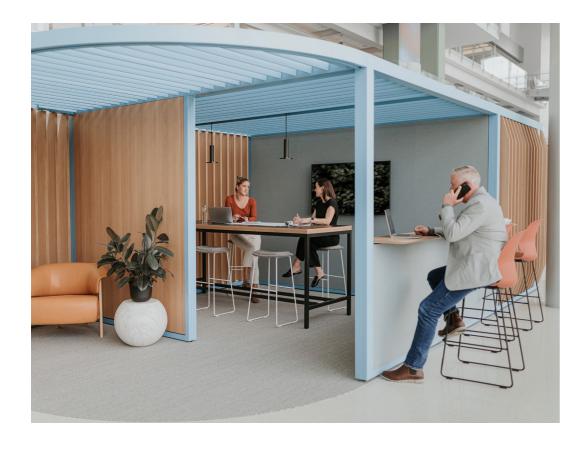

#### **Business Transformation**

Pergola helps organizations use real estate in new ways and to build spaces quickly, empowering people to connect, collaborate, focus, and restore.

#### **Design Choices**

Pergola workspaces are built from an easy kit-of-parts with pre-established sizes and specifications. Begin with aluminum post and beam frames, then scale the look—from traditional to expressive. Designers have the choice to add high-performing vertical surfaces and integrated technology to delineate space. Enhancements include curtains, vertical slats, ceiling elements, and integrated lighting.