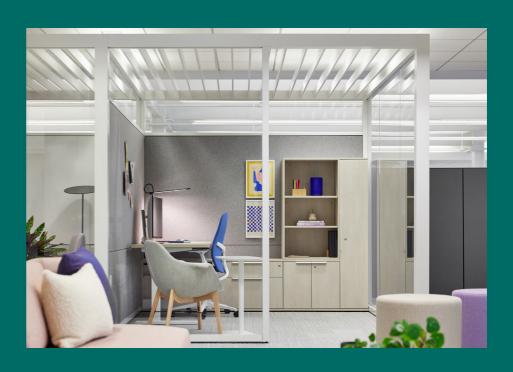

## Focus or Restore – Alone or Together

Organizations aiming to foster productivity and well-being require dedicated spaces where individuals or groups can concentrate on tasks or simply unwind, away from open or shared environments. By using vertical surfaces and space division, Pergola creates a sense of privacy, so people can focus, relax, and restore.

#### **Design Choices**

Pergola workspaces are built from an easy kit-of-parts with pre-established sizes and specifications. Begin with aluminum post and beam frames, then scale the look—from traditional to expressive. Designers have the choice to add high-performing vertical surfaces and integrated technology to delineate space. Enhancements include curtains, vertical slats, ceiling elements, and integrated lighting.