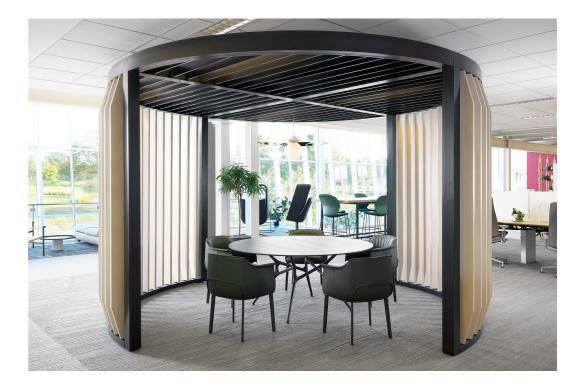

#### **Creative Space Today**

With its scalable design and range of applications, Pergola suits people's needs for choice. Designers can unleash their creativity to design their way—choosing from an array of materials, modularity, size options, and customization. Create the inviting spaces workers crave to keep them engaged.

#### **Design Choices**

Pergola workspaces are built from an easy kit-of-parts with pre-established sizes and specifications. Begin with aluminum post and beam frames, then scale the look—from traditional to expressive. Designers have the choice to add high-performing vertical surfaces and integrated technology to delineate space. Enhancements include curtains, vertical slats, ceiling elements, and integrated lighting.