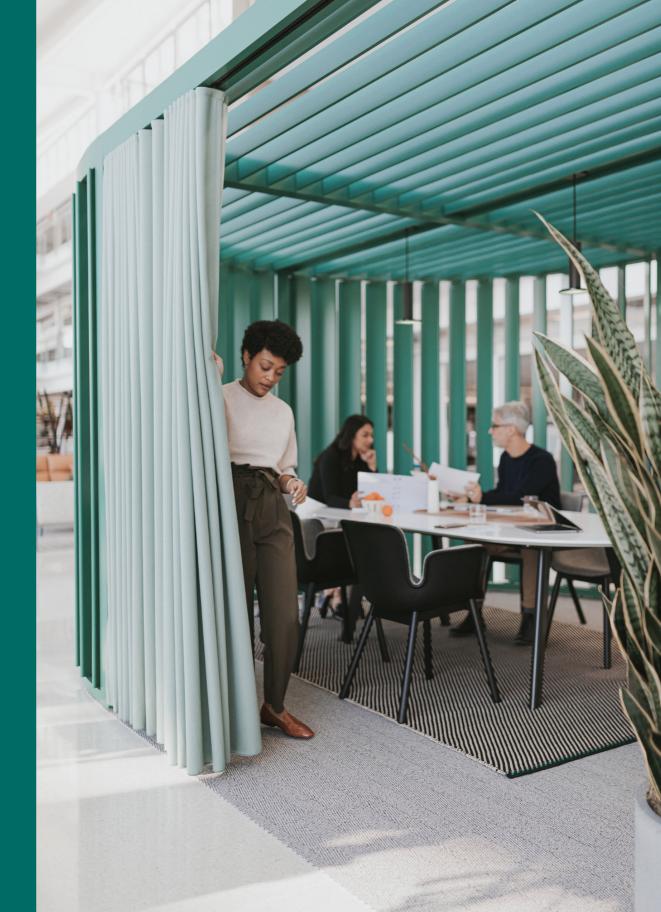

## Focus or Restore – Alone or Together

Organizations aiming to foster productivity and well-being require dedicated spaces where individuals or groups can concentrate on tasks or simply unwind, away from open or shared environments. By using vertical surfaces and space division, Pergola creates a sense of privacy, so people can focus, relax, and restore.

#### **Design Choices**

Pergola workspaces are built from an easy kit-of-parts with pre-established sizes and specifications. Begin with aluminum post and beam frames, then scale the look—from traditional to expressive. Designers have the choice to add high-performing vertical surfaces and integrated technology to delineate space. Enhancements include curtains, vertical slats, ceiling elements, and integrated lighting.