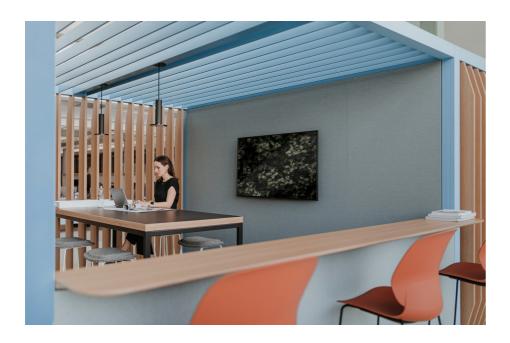

## Focus or Restore – Alone or Together

Organizations aiming to foster productivity and well-being require dedicated spaces where individuals or groups can concentrate on tasks or simply unwind, away from open or shared environments. By using vertical surfaces and space division, Pergola creates a sense of privacy, so people can focus, relax, and restore.

#### **Design Choices**

Pergola workspaces are built from an easy kit-of-parts with pre-established sizes and specifications. Begin with aluminum post and beam frames, then scale the look—from traditional to expressive. Designers have the choice to add high-performing vertical surfaces and integrated technology to delineate space. Enhancements include curtains, vertical slats, ceiling elements, and integrated lighting.