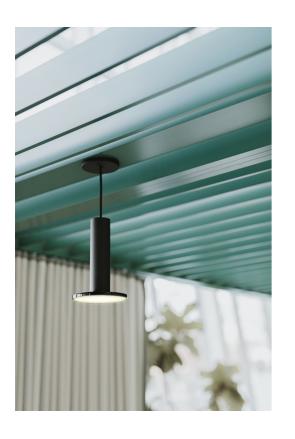

#### **Design Choices**

Pergola workspaces are built from an easy kit-of-parts with pre-established sizes and specifications. Begin with aluminum post and beam frames, then scale the look—from traditional to expressive. Designers have the choice to add high-performing vertical surfaces and integrated technology to delineate space. Enhancements include curtains, vertical slats, ceiling elements, and integrated lighting.