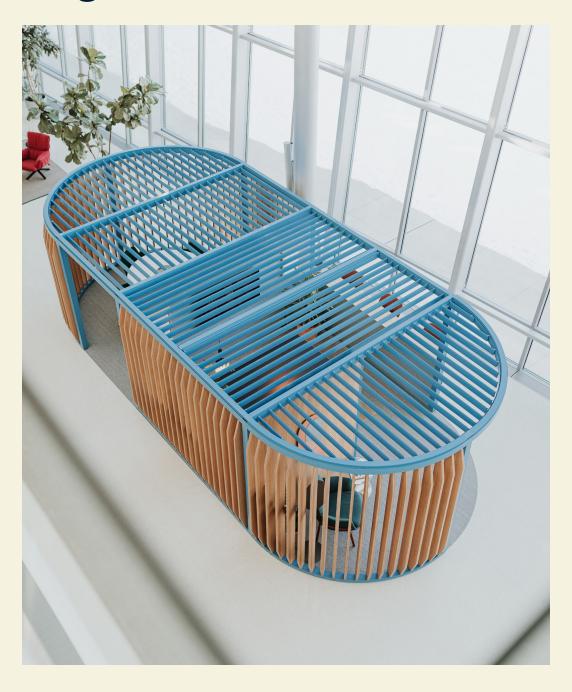

#### **Creative Space Today**

With its scalable design and range of applications, Pergola suits people's needs for choice. Designers can unleash their creativity to design their way—choosing from an array of materials, modularity, size options, and customization. Create the inviting spaces workers crave to keep them engaged.

#### **Design Choices**

Pergola workspaces are built from an easy kit-of-parts with pre-established sizes and specifications. Begin with aluminum post and beam frames, then scale the look—from traditional to expressive. Designers have the choice to add high-performing vertical surfaces and integrated technology to delineate space. Enhancements include curtains, vertical slats, ceiling elements, and integrated lighting.