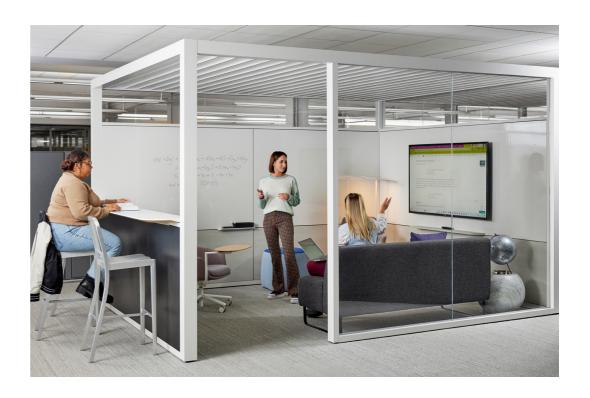

## Focus or Restore – Alone or Together

Organizations aiming to foster productivity and well-being require dedicated spaces where individuals or groups can concentrate on tasks or simply unwind, away from open or shared environments. By using vertical surfaces and space division, Pergola creates a sense of privacy, so people can focus, relax, and restore.

### Aligning People and Space for Optimal Performance

Your people, organization, and facilities are at the center of everything we do. We help create spaces that solve for your business needs—resulting in effective people and efficient use of real estate.