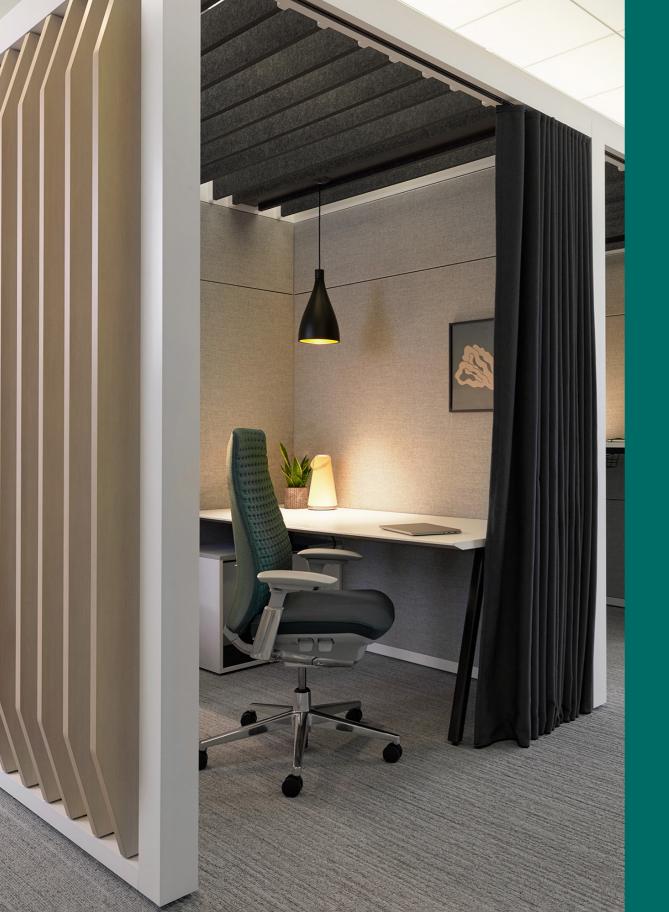

## Focus or Restore – Alone or Together

Organizations aiming to foster productivity and well-being require dedicated spaces where individuals or groups can concentrate on tasks or simply unwind, away from open or shared environments. By using vertical surfaces and space division, Pergola creates a sense of privacy, so people can focus, relax, and restore.

#### **Design Choices**

Pergola workspaces are built from an easy kit-of-parts with pre-established sizes and specifications. Begin with aluminum post and beam frames, then scale the look—from traditional to expressive. Designers have the choice to add high-performing vertical surfaces and integrated technology to delineate space. Enhancements include curtains, vertical slats, ceiling elements, and integrated lighting.