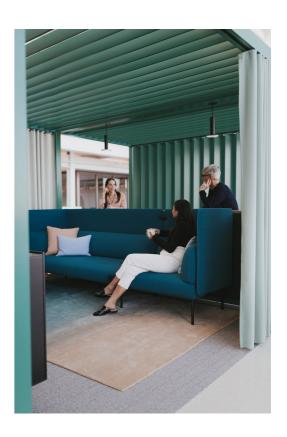

## Focus or Restore – Alone or Together

Organizations aiming to foster productivity and well-being require dedicated spaces where individuals or groups can concentrate on tasks or simply unwind, away from open or shared environments. By using vertical surfaces and space division, Pergola creates a sense of privacy, so people can focus, relax, and restore.

#### **Design Choices**

Pergola workspaces are built from an easy kit-of-parts with pre-established sizes and specifications. Begin with aluminum post and beam frames, then scale the look—from traditional to expressive. Designers have the choice to add high-performing vertical surfaces and integrated technology to delineate space. Enhancements include curtains, vertical slats, ceiling elements, and integrated lighting.