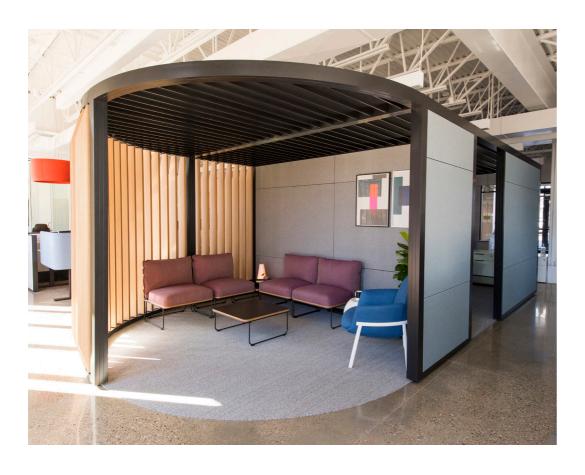

#### **Creative Space Today**

With its scalable design and range of applications, Pergola suits people's needs for choice. Designers can unleash their creativity to design their way—choosing from an array of materials, modularity, size options, and customization. Create the inviting spaces workers crave to keep them engaged.

#### **Design Choices**

Pergola workspaces are built from an easy kit-of-parts with pre-established sizes and specifications. Begin with aluminum post and beam frames, then scale the look—from traditional to expressive. Designers have the choice to add high-performing vertical surfaces and integrated technology to delineate space. Enhancements include curtains, vertical slats, ceiling elements, and integrated lighting.