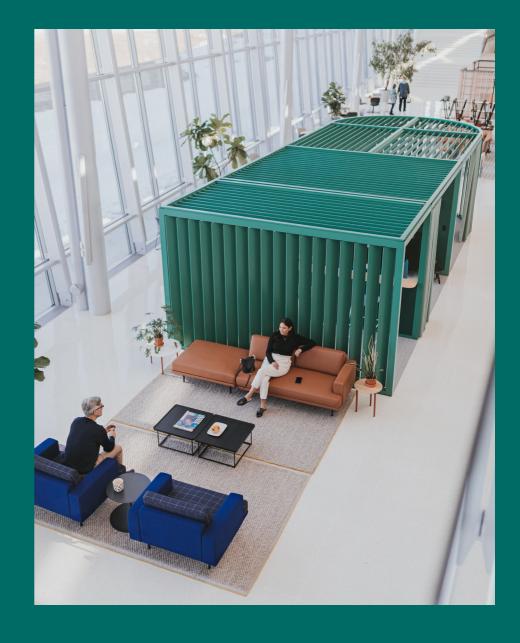

Pergola® is a freestanding architectural product purposefully designed to be seamlessly scalable. Through a spectrum of materials and component types, Pergola offers a broad range of space and room solutions that are scalable in performance and application. Pergola is efficient to specify, install, and reconfigure, and complements base building architecture without the permanence of construction.

#### **Creative Space Today**

With its scalable design and range of applications, Pergola suits people's needs for choice. Designers can unleash their creativity to design their way—choosing from an array of materials, modularity, size options, and customization. Create the inviting spaces workers crave to keep them engaged.

#### **Design Choices**

Pergola workspaces are built from an easy kit-of-parts with pre-established sizes and specifications. Begin with aluminum post and beam frames, then scale the look—from traditional to expressive. Designers have the choice to add high-performing vertical surfaces and integrated technology to delineate space. Enhancements include curtains, vertical slats, ceiling elements, and integrated lighting.