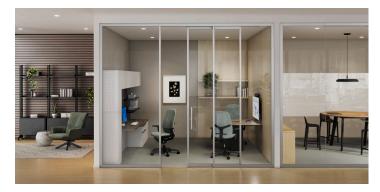

## **4SPACE Fronts**

Single Glazed Glass Fronts System

4SPACE<sup>™</sup> fronts deliver a quiet, minimalistic design that opens space for expression. Paired with fast, easy, and reliable specification and delivery, 4SPACE fronts fit a variety of everyday installations.

## **Features**

- Simple, modern, single channel design
- · Door options that include glass slab and framed single glazed
- Made in the U.S.A.
- 20-day or less lead time
- · Consistent, predictable pricing
- Timeless color options in metallic silver and black
- · Supported by a network of certified Haworth partners
- · Backed by Haworth support team