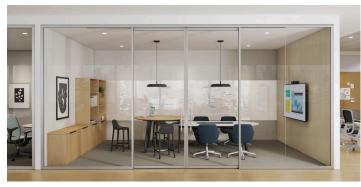

## **4SPACE Fronts**

Single Glazed Glass Fronts System

4SPACE<sup>™</sup> fronts deliver a quiet, minimalistic design that opens space for expression. Paired with fast, easy, and reliable specification and delivery, 4SPACE fronts fit a variety of everyday installations.

## **Features**

- Simple, modern, single channel design
- · Door options that include glass slab and framed single glazed
- Made in the U.S.A.
- 20-day or less lead time
- · Consistent, predictable pricing
- Timeless color options in metallic silver and black
- · Supported by a network of certified Haworth partners
- · Backed by Haworth support team