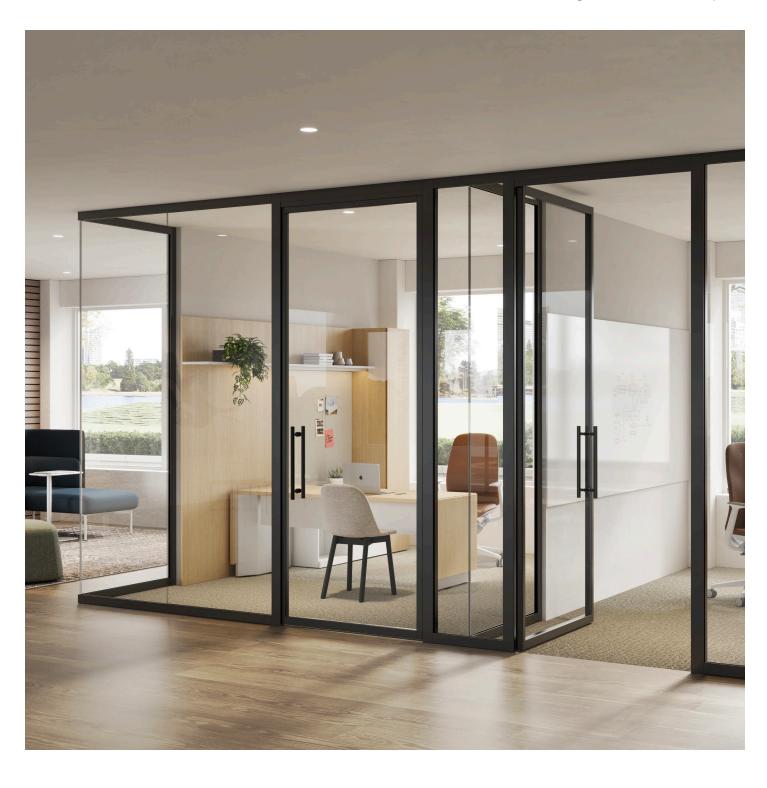

## **4SPACE Fronts**

Single Glazed Glass Fronts System

4SPACE<sup>™</sup> fronts deliver a quiet, minimalistic design that opens space for expression. Paired with fast, easy, and reliable specification and delivery, 4SPACE fronts fit a variety of everyday installations.

## **Features**

- Simple, modern, single channel design
- · Door options that include glass slab and framed single glazed
- Made in the U.S.A.
- 20-day or less lead time
- · Consistent, predictable pricing
- Timeless color options in metallic silver and black
- · Supported by a network of certified Haworth partners
- · Backed by Haworth support team