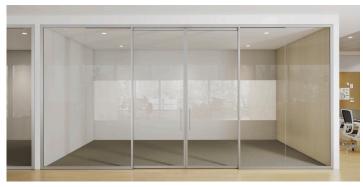

## **4SPACE Fronts**

Single Glazed Glass Fronts System

4SPACE<sup>™</sup> fronts deliver a quiet, minimalistic design that opens space for expression. Paired with fast, easy, and reliable specification and delivery, 4SPACE fronts fit a variety of everyday installations.

## **Features**

- Simple, modern, single channel design
- · Door options that include glass slab and framed single glazed
- Made in the U.S.A.
- 20-day or less lead time
- · Consistent, predictable pricing
- Timeless color options in metallic silver and black
- · Supported by a network of certified Haworth partners
- · Backed by Haworth support team