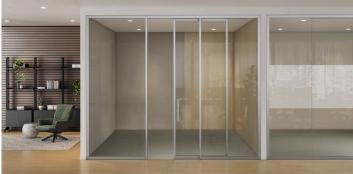

## **4SPACE Fronts**

Single Glazed Glass Fronts System

4SPACE<sup>™</sup> fronts deliver a quiet, minimalistic design that opens space for expression. Paired with fast, easy, and reliable specification and delivery, 4SPACE fronts fit a variety of everyday installations.

## **Features**

- Simple, modern, single channel design
- · Door options that include glass slab and framed single glazed
- Made in the U.S.A.
- 20-day or less lead time
- · Consistent, predictable pricing
- Timeless color options in metallic silver and black
- · Supported by a network of certified Haworth partners
- · Backed by Haworth support team