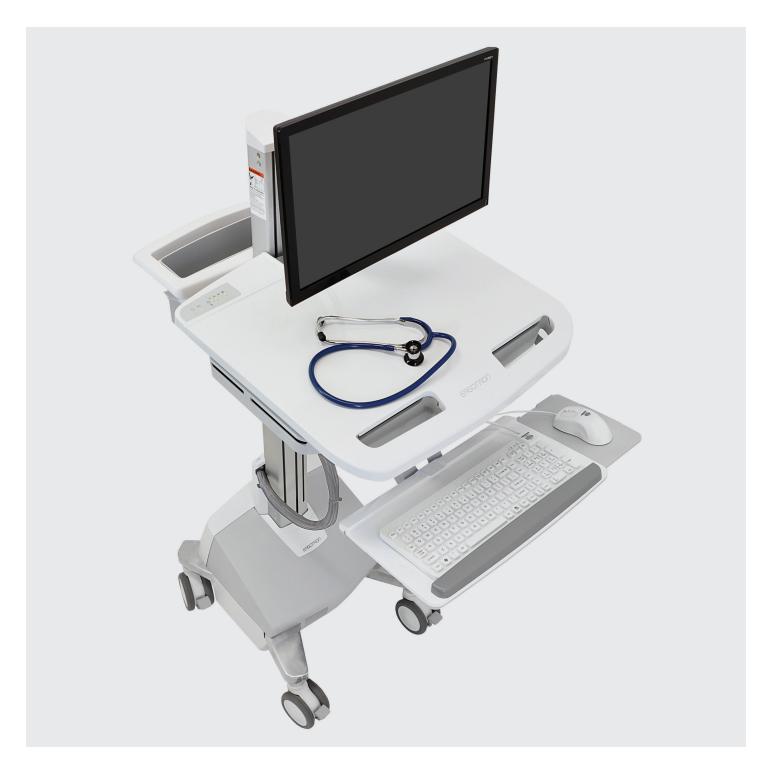

## StyleView Powered Cart ergotron<sup>o</sup>

Mobile Cart

Effortlessly moving to the point of need, the compact StyleView® Powered Cart helps caregivers stay productive while on-the-go, with an on-board battery that powers your technology. The quick and easy height adjustment moves the monitor, surface, and keyboard together, offering comfortable sitting or standing for nearly anyone.

## **Features**

- Height adjustment of 20" (508 mm) allows a wide range of users to sit or stand comfortably
- Monitor, surface, keyboard, and mouse move together in a single adjustment
- Patented Constant Force™ Technology provides smooth adjustment
- Personalize monitor position with an additional 5" (127 mm) of height adjustability, 90° of rotation, and 25° of tilt
- Large, smooth worksurface slides in and out to position it right where you need it
- On-board battery with visual status indicator on worksurface, plus audible status alerts
- Back-tilt keyboard tray with slide-out mouse tray adjusts for ergonomic comfort
- Integrated scanner holder and rear storage basket keeps technology and tools close at hand
- Easy to clean, with antimicrobial-treated surfaces and wrist rest
- T-slot channel allows for optional accessories