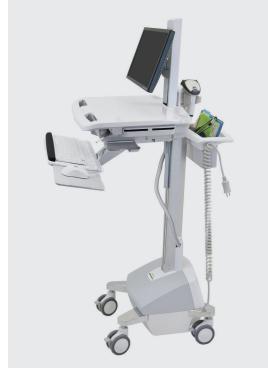

## StyleView Powered Cart ergotron<sup>o</sup>

Mobile Cart

Effortlessly moving to the point of need, the compact StyleView® Powered Cart helps caregivers stay productive while on-the-go, with an on-board battery that powers your technology. The quick and easy height adjustment moves the monitor, surface, and keyboard together, offering comfortable sitting or standing for nearly anyone.

## **Features**

- Height adjustment of 20" (508 mm) allows a wide range of users to sit or stand comfortably
- Monitor, surface, keyboard, and mouse move together in a single adjustment
- Patented Constant Force™ Technology provides smooth adjustment
- Personalize monitor position with an additional 5" (127 mm) of height adjustability, 90° of rotation, and 25° of tilt
- Large, smooth worksurface slides in and out to position it right where you need it
- On-board battery with visual status indicator on worksurface, plus audible status alerts
- Back-tilt keyboard tray with slide-out mouse tray adjusts for ergonomic comfort
- Integrated scanner holder and rear storage basket keeps technology and tools close at hand
- Easy to clean, with antimicrobial-treated surfaces and wrist rest
- T-slot channel allows for optional accessories