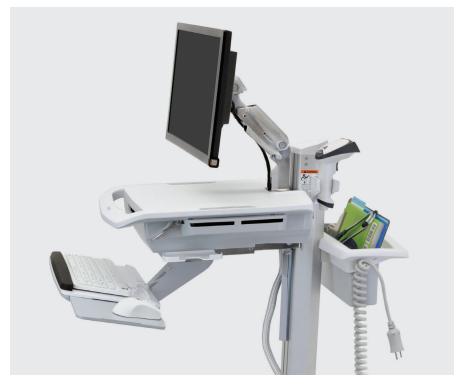

## StyleView Powered Cart ergotron<sup>o</sup>

Mobile Cart

Effortlessly moving to the point of need, the compact StyleView® Powered Cart helps caregivers stay productive while on-the-go, with an on-board battery that powers your technology. The quick and easy height adjustment moves the monitor, surface, and keyboard together, offering comfortable sitting or standing for nearly anyone.

## **Features**

- Height adjustment of 20" (508 mm) allows a wide range of users to sit or stand comfortably
- Monitor, surface, keyboard, and mouse move together in a single adjustment
- Patented Constant Force™ Technology provides smooth adjustment
- Personalize monitor position with an additional 5" (127 mm) of height adjustability, 90° of rotation, and 25° of tilt
- Large, smooth worksurface slides in and out to position it right where you need it
- On-board battery with visual status indicator on worksurface, plus audible status alerts
- Back-tilt keyboard tray with slide-out mouse tray adjusts for ergonomic comfort
- Integrated scanner holder and rear storage basket keeps technology and tools close at hand
- Easy to clean, with antimicrobial-treated surfaces and wrist rest
- T-slot channel allows for optional accessories