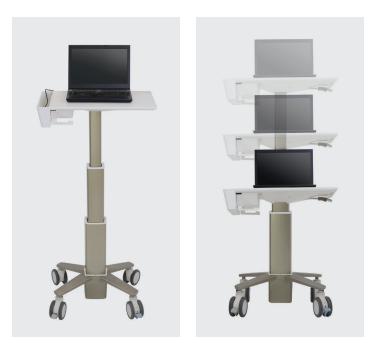

## CareFit Slim Laptop Cart ergotron<sup>•</sup>

Mobile Cart

Easily moving wherever your work takes you, the lightweight CareFit<sup>™</sup> Slim Laptop cart helps caregivers stay productive and provide quality patient care. The expansive height range adjusts easily to the ergonomic needs of the broadest range of users. Flexibility and a compact design make this cart a versatile point-of-care solution at a patient's bedside, in a hallway, or in other high-traffic areas. When not in use, it fits tightly against the wall to free up valuable space.

## Features

- Extensive height adjustment range of 24.5"-49.1" (622-1,247.1 mm) meets the ergonomic sitting/standing needs of 95% of adults
- Ample worksurface measures 21" x 13.9" (533 x 353 mm)
- Integrated storage bin keeps devices and supplies close at hand
- Laptop security bracket accessory keeps your laptop in place
- Pull-out cable storage tray hides cords from sight
- Slide-out power brick holder offers easy access to power options
- T-slot channel allows for optional accessory integration