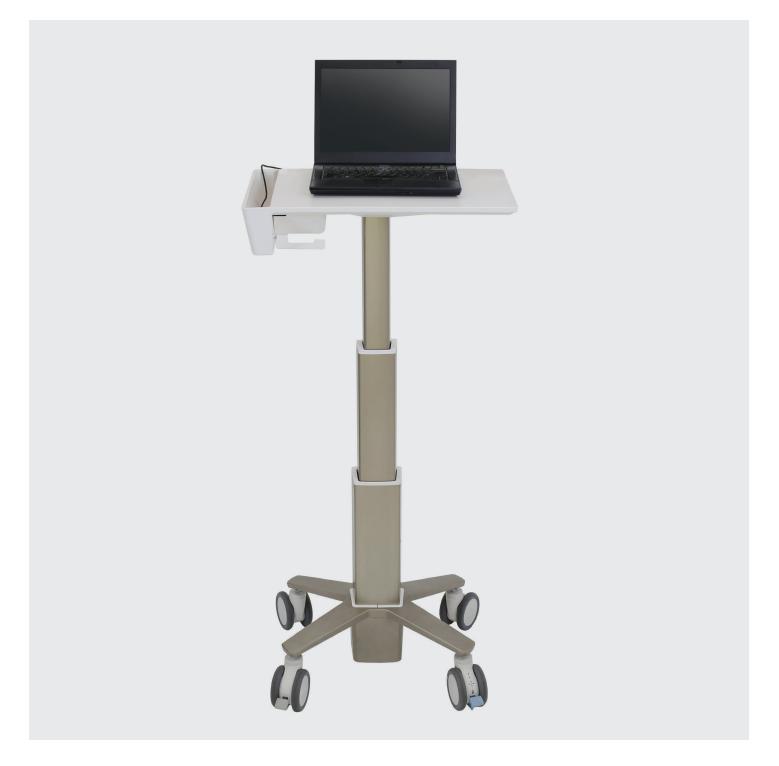

## CareFit Slim Laptop Cart ergotron<sup>•</sup>

Mobile Cart

Easily moving wherever your work takes you, the lightweight CareFit<sup>™</sup> Slim Laptop cart helps caregivers stay productive and provide quality patient care. The expansive height range adjusts easily to the ergonomic needs of the broadest range of users. Flexibility and a compact design make this cart a versatile point-of-care solution at a patient's bedside, in a hallway, or in other high-traffic areas. When not in use, it fits tightly against the wall to free up valuable space.

## Features

- Extensive height adjustment range of 24.5"-49.1" (622-1,247.1 mm) meets the ergonomic sitting/standing needs of 95% of adults
- Ample worksurface measures 21" x 13.9" (533 x 353 mm)
- Integrated storage bin keeps devices and supplies close at hand
- Laptop security bracket accessory keeps your laptop in place
- Pull-out cable storage tray hides cords from sight
- Slide-out power brick holder offers easy access to power options
- T-slot channel allows for optional accessory integration