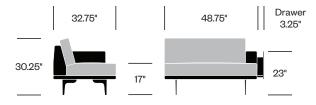

and relaxing.

#### **Features**

- Offers breadth and flexibility with modular pieces with a softer feel and cohesive look
- A variety of sofas and benches, in a range of sizes and shapes that encourage interaction
- Occasional table available in small and large sizes
- Refined design is perfect for high-impression social spaces and complements nearly any environment
- Sturdy plywood construction
- Optional arm with pull-out drawer and power access, additional power elements, and accent pieces
- Incorporate Larkin personal table for even greater functionality

#### Certifications

- BIFMA LEVEL 1 Pending
- Meets ANSI/BIFMA X5.4 Standard for Lounge and Public Seating
- · GREENGUARD Gold Certified

# Lounge Chair without Arms



# Lounge Chair with One Arm (Left or Right), Optional Drawer



#### Lounge Chair, One or Two Optional Drawers (Left and/or Right)



#### Two Seat Sofa without Arms



#### Two Seat Sofa with One Arm (Left or Right)



# Finishes/Upholstery

#### Upholstery

For a complete list of upholstery options, please refer to surfaces.haworth.com.

#### Occasional Table Top Paint

Beige

Black

Chalk

Gray Tone

Polar

Rusty Red

Sky Blue

Sparrow

Stormy

Straw

Terra

Vapor

#### Occasional Table Top Wood

Walnut

White Oak

#### Occasional Table Top Surface

Corian® Cameo White

Black Granite

White Carrara Marble

#### Stitch Thread

Accent Orange

Black

Plaster

Rusty Red

Sand

# Leg Trim

Black

Black Matte

Polished Aluminum

Rusty Red

Sable

Smooth Plaster

Smooth Plaster Matte

# Two Seat Sofa, One or Two Optional Drawers (Left and/or Right)



##