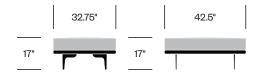

.haworth.com.

#### Occasional Table Top Paint

Beige

Black

Chalk

Gray Tone

Polar

Rusty Red

Sky Blue

Sparrow

Stormy

Straw

Terra

Vapor

#### Occasional Table Top Wood

Walnut

White Oak

#### Occasional Table Top Surface

Corian® Cameo White

Black Granite

White Carrara Marble

#### Stitch Thread

Accent Orange

Black

Plaster

Rusty Red

Sand

# Leg Trim

Black

Black Matte

Polished Aluminum

Rusty Red

Sable

Smooth Plaster

Smooth Plaster Matte

# Two Seat Sofa, One or Two Optional Drawers (Left and/or Right)



#### Three Seat Sofa without Arms



# Three Seat Sofa with One Arm (Left or Right), Optional Drawer



# Three Seat Sofa, One or Two Optional Drawers (Left and/or Right)



#### **Corner Lounge**



# Curved Lounge (with Curve on Left or Right)



# One Seat Bench



# Two Seat Bench



# Hexagon Bench (Left or Right)



# 32.75"

# **Small Occasional Table**



# Large Occasional Table