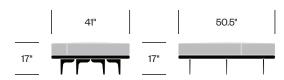

Black

Chalk

Gray Tone

Polar

Rusty Red

Sky Blue

Sparrow

Stormy

Straw

Terra

Vapor

#### Occasional Table Top Wood

Walnut

White Oak

#### Occasional Table Top Surface

Corian® Cameo White

Black Granite

White Carrara Marble

#### Stitch Thread

Accent Orange

Black

Plaster

Rusty Red

Sand

# Leg Trim

Black

Black Matte

Polished Aluminum

Rusty Red

Sable

Smooth Plaster

Smooth Plaster Matte

# Two Seat Sofa, One or Two Optional Drawers (Left and/or Right)



#### Three Seat Sofa without Arms



# Three Seat Sofa with One Arm (Left or Right), Optional Drawer



# Three Seat Sofa, One or Two Optional Drawers (Left and/or Right)



#### **Corner Lounge**



# Curved Lounge (with Curve on Left or Right)



# One Seat Bench



# Two Seat Bench



# Hexagon Bench (Left or Right)



# 32.75"

# **Small Occasional Table**



# Large Occasional Table