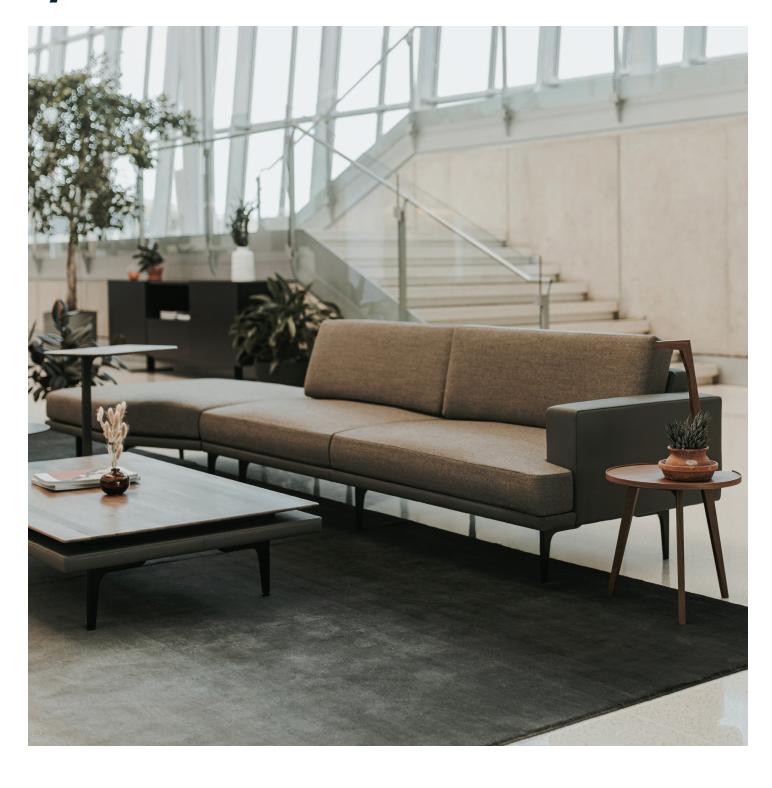

# Lyda HAWORTH

Modular Sofa Collection

Lyda™ is a modular sofa collection for social spaces in commercial and hospitality environments. Constructed through traditional methods with heirloom quality, Lyda conveys high design and is perfectly proportioned for a range of activities—from work to lounging and relaxing.

#### **Features**

- Offers breadth and flexibility with modular pieces with a softer feel and cohesive look
- A variety of sofas and benches, in a range of sizes and shapes that encourage interaction
- Occasional table available in small and large sizes
- Refined design is perfect for high-impression social spaces and complements nearly any environment
- Sturdy plywood construction
- Optional arm with pull-out drawer and power access, additional power elements, and accent pieces
- Incorporate Larkin personal table for even greater functionality