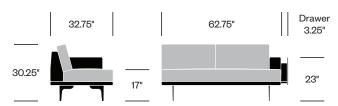

, in a range of sizes and shapes that encourage interaction
- Occasional table available in small and large sizes
- Refined design is perfect for high-impression social spaces and complements nearly any environment
- Sturdy plywood construction
- Optional arm with pull-out drawer and power access, additional power elements, and accent pieces
- Incorporate Larkin personal table for even greater functionality

#### Certifications

- BIFMA LEVEL 1 Pending
- Meets ANSI/BIFMA X5.4 Standard for Lounge and Public Seating
- · GREENGUARD Gold Certified

# Lounge Chair without Arms



# Lounge Chair with One Arm (Left or Right), Optional Drawer



#### Lounge Chair, One or Two Optional Drawers (Left and/or Right)



#### Two Seat Sofa without Arms



#### Two Seat Sofa with One Arm (Left or Right)



# Finishes/Upholstery

#### Upholstery

For a complete list of upholstery options, please refer to surfaces.haworth.com.

#### Occasional Table Top Paint

Beige

Black

Chalk

Gray Tone

Polar

Rusty Red

Sky Blue

Sparrow

Stormy

Straw

Terra

Vapor

#### Occasional Table Top Wood

Walnut

White Oak

#### Occasional Table Top Surface

Corian® Cameo White

Black Granite

White Carrara Marble

#### Stitch Thread

Accent Orange

Black

Plaster

Rusty Red

Sand

# Leg Trim

Black

Black Matte

Polished Aluminum

Rusty Red

Sable

Smooth Plaster

Smooth Plaster Matte

# Two Seat Sofa, One or Two Optional Drawers (Left and/or Right)



#### Three Seat Sofa without Arms



# Three Seat Sofa with One Arm (Left or Right), Optional Drawer



# Three Seat Sofa, One or Two Optional Drawers (Left a