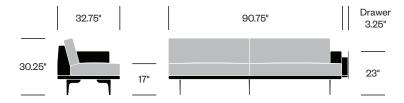

rms



#### Two Seat Sofa with One Arm (Left or Right)



# Finishes/Upholstery

#### Upholstery

For a complete list of upholstery options, please refer to surfaces.haworth.com.

#### Occasional Table Top Paint

Beige

Black

Chalk

Gray Tone

Polar

Rusty Red

Sky Blue

Sparrow

Stormy

Straw

Terra

Vapor

#### Occasional Table Top Wood

Walnut

White Oak

#### Occasional Table Top Surface

Corian® Cameo White

Black Granite

White Carrara Marble

#### Stitch Thread

Accent Orange

Black

Plaster

Rusty Red

Sand

# Leg Trim

Black

Black Matte

Polished Aluminum

Rusty Red

Sable

Smooth Plaster

Smooth Plaster Matte

# Two Seat Sofa, One or Two Optional Drawers (Left and/or Right)



#### Three Seat Sofa without Arms



# Three Seat Sofa with One Arm (Left or Right), Optional Drawer



# Three Seat Sofa, One or Two Optional Drawers (Left and/or Right)



#### **Corner Lounge**



# Curved Lounge (with Curve on Left or Right)



# One Seat Bench



# Two Seat Bench



# Hexagon Bench (Left or Right)



# 32.75"

# **Small Occasional Table**



# Large Occasional Table