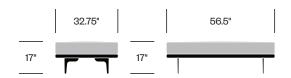

Occasional Table Top Paint

Beige

Black

Chalk

Gray Tone

Polar

Rusty Red

Sky Blue

Sparrow

Stormy

Straw

Terra

Vapor

#### Occasional Table Top Wood

Walnut

White Oak

#### Occasional Table Top Surface

Corian® Cameo White

Black Granite

White Carrara Marble

#### Stitch Thread

Accent Orange

Black

Plaster

Rusty Red

Sand

# Leg Trim

Black

Black Matte

Polished Aluminum

Rusty Red

Sable

Smooth Plaster

Smooth Plaster Matte

# Two Seat Sofa, One or Two Optional Drawers (Left and/or Right)



#### Three Seat Sofa without Arms



# Three Seat Sofa with One Arm (Left or Right), Optional Drawer



# Three Seat Sofa, One or Two Optional Drawers (Left and/or Right)



#### **Corner Lounge**



# Curved Lounge (with Curve on Left or Right)



# One Seat Bench



# Two Seat Bench



# Hexagon Bench (Left or Right)



# 32.75"

# **Small Occasional Table**



# Large Occasional Table