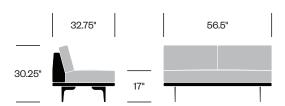

and cohesive look
- A variety of sofas and benches, in a range of sizes and shapes that encourage interaction
- Occasional table available in small and large sizes
- Refined design is perfect for high-impression social spaces and complements nearly any environment
- Sturdy plywood construction
- Optional arm with pull-out drawer and power access, additional power elements, and accent pieces
- Incorporate Larkin personal table for even greater functionality

#### Certifications

- BIFMA LEVEL 1 Pending
- Meets ANSI/BIFMA X5.4 Standard for Lounge and Public Seating
- · GREENGUARD Gold Certified

# Lounge Chair without Arms



# Lounge Chair with One Arm (Left or Right), Optional Drawer



#### Lounge Chair, One or Two Optional Drawers (Left and/or Right)



#### Two Seat Sofa without Arms



#### Two Seat Sofa with One Arm (Left or Right)



# Finishes/Upholstery

#### Upholstery

For a complete list of upholstery options, please refer to surfaces.haworth.com.

#### Occasional Table Top Paint

Beige

Black

Chalk

Gray Tone

Polar

Rusty Red

Sky Blue

Sparrow

Stormy

Straw

Terra

Vapor

#### Occasional Table Top Wood

Walnut

White Oak

#### Occasional Table Top Surface

Corian® Cameo White

Black Granite

White Carrara Marble

#### Stitch Thread

Accent Orange

Black

Plaster

Rusty Red

Sand

# Leg Trim

Black

Black Matte

Polished Aluminum

Rusty Red

Sable

Smooth Plaster

Smooth Plaster Matte

# Two Seat Sofa, One or Two Optional Drawers (Left and/or Right)



#### Three Seat Sofa without Arms



# Three Seat Sofa with One Arm (Left or Right), Optional Drawer



# T