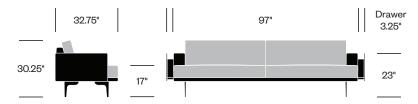

# Three Seat Sofa with One Arm (Left or Right), Optional Drawer

# Three Seat Sofa, One or Two Optional Drawers (Left and/or Right)