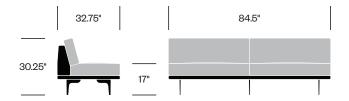

ptional Drawers (Left and/or Right)



#### Two Seat Sofa without Arms



#### Two Seat Sofa with One Arm (Left or Right)



# Finishes/Upholstery

#### Upholstery

For a complete list of upholstery options, please refer to surfaces.haworth.com.

#### Occasional Table Top Paint

Beige

Black

Chalk

Gray Tone

Polar

Rusty Red

Sky Blue

Sparrow

Stormy

Straw

Terra

Vapor

#### Occasional Table Top Wood

Walnut

White Oak

#### Occasional Table Top Surface

Corian® Cameo White

Black Granite

White Carrara Marble

#### Stitch Thread

Accent Orange

Black

Plaster

Rusty Red

Sand

# Leg Trim

Black

Black Matte

Polished Aluminum

Rusty Red

Sable

Smooth Plaster

Smooth Plaster Matte

# Two Seat Sofa, One or Two Optional Drawers (Left and/or Right)



#### Three Seat Sofa without Arms



# Three Seat Sofa with One Arm (Left or Right), Optional Drawer



# Three Seat Sofa, One or Two Optional Drawers (Left and/or Right)



#### **Corner Lounge**



# Curved Lounge (with Curve on Left or Right)



# One Seat Bench



# Two Seat Bench



# Hexagon Bench (Left or Right)



# 32.75"

# **Small Occasional Table**



# Large Occasional Table