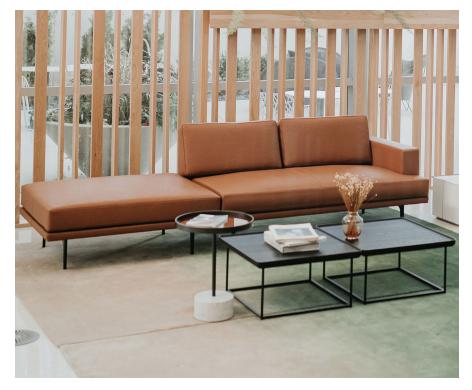

# Lyda HAWORTH

Modular Sofa Collection

Lyda™ is a modular sofa collection for social spaces in commercial and hospitality environments. Constructed through traditional methods with heirloom quality, Lyda conveys high design and is perfectly proportioned for a range of activities—from work to lounging and relaxing.

#### **Features**

- Offers breadth and flexibility with modular pieces with a softer feel and cohesive look
- A variety of sofas and benches, in a range of sizes and shapes that encourage interaction
- Occasional table available in small and large sizes
- Refined design is perfect for high-impression social spaces and complements nearly any environment
- Sturdy plywood construction
- Optional arm with pull-out drawer and power access, additional power elements, and accent pieces
- Incorporate Larkin personal table for even greater functionality