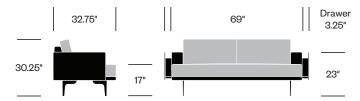

er



#### Lounge Chair, One or Two Optional Drawers (Left and/or Right)



#### Two Seat Sofa without Arms



#### Two Seat Sofa with One Arm (Left or Right)



# Finishes/Upholstery

#### Upholstery

For a complete list of upholstery options, please refer to surfaces.haworth.com.

#### Occasional Table Top Paint

Beige

Black

Chalk

Gray Tone

Polar

Rusty Red

Sky Blue

Sparrow

Stormy

Straw

Terra

Vapor

#### Occasional Table Top Wood

Walnut

White Oak

#### Occasional Table Top Surface

Corian® Cameo White

Black Granite

White Carrara Marble

#### Stitch Thread

Accent Orange

Black

Plaster

Rusty Red

Sand

# Leg Trim

Black

Black Matte

Polished Aluminum

Rusty Red

Sable

Smooth Plaster

Smooth Plaster Matte

# Two Seat Sofa, One or Two Optional Drawers (Left and/or Right)



#### Three Seat Sofa without Arms



# Three Seat Sofa with One Arm (Left or Right), Optional Drawer



# Three Seat Sofa, One or Two Optional Drawers (Left and/or Right)



#### **Corner Lounge**



# Curved Lounge (with Curve on Left or Right)



# One Seat Bench



# Two Seat Bench



# Hexagon Bench (Left or Right)



# 32.75"

# **Small Occasional Table**



# Large Occasional Table