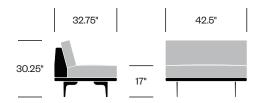

ly proportioned for a range of activities—from work to lounging and relaxing.

#### **Features**

- Offers breadth and flexibility with modular pieces with a softer feel and cohesive look
- A variety of sofas and benches, in a range of sizes and shapes that encourage interaction
- Occasional table available in small and large sizes
- Refined design is perfect for high-impression social spaces and complements nearly any environment
- Sturdy plywood construction
- Optional arm with pull-out drawer and power access, additional power elements, and accent pieces
- Incorporate Larkin personal table for even greater functionality

#### Certifications

- BIFMA LEVEL 1 Pending
- Meets ANSI/BIFMA X5.4 Standard for Lounge and Public Seating
- · GREENGUARD Gold Certified

# Lounge Chair without Arms



# Lounge Chair with One Arm (Left or Right), Optional Drawer



#### Lounge Chair, One or Two Optional Drawers (Left and/or Right)



#### Two Seat Sofa without Arms



#### Two Seat Sofa with One Arm (Left or Right)



# Finishes/Upholstery

#### Upholstery

For a complete list of upholstery options, please refer to surfaces.haworth.com.

#### Occasional Table Top Paint

Beige

Black

Chalk

Gray Tone

Polar

Rusty Red

Sky Blue

Sparrow

Stormy

Straw

Terra

Vapor

#### Occasional Table Top Wood

Walnut

White Oak

#### Occasional Table Top Surface

Corian® Cameo White

Black Granite

White Carrara Marble

#### Stitch Thread

Accent Orange

Black

Plaster

Rusty Red

Sand

# Leg Trim

Black

Black Matte

Polished Aluminum

Rusty Red

Sable

Smooth Plaster

Smooth Plaster Matte

# Two