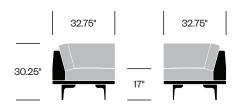

# Lounge Chair without Arms

# Lounge Chair with One Arm (Left or Right), Optional Drawer