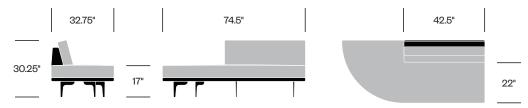

se refer to surfaces.haworth.com.

#### Occasional Table Top Paint

Beige

Black

Chalk

Gray Tone

Polar

Rusty Red

Sky Blue

Sparrow

Stormy

Straw

Terra

Vapor

#### Occasional Table Top Wood

Walnut

White Oak

#### Occasional Table Top Surface

Corian® Cameo White

Black Granite

White Carrara Marble

#### Stitch Thread

Accent Orange

Black

Plaster

Rusty Red

Sand

# Leg Trim

Black

Black Matte

Polished Aluminum

Rusty Red

Sable

Smooth Plaster

Smooth Plaster Matte

# Two Seat Sofa, One or Two Optional Drawers (Left and/or Right)



#### Three Seat Sofa without Arms



# Three Seat Sofa with One Arm (Left or Right), Optional Drawer



# Three Seat Sofa, One or Two Optional Drawers (Left and/or Right)



#### **Corner Lounge**



# Curved Lounge (with Curve on Left or Right)



# One Seat Bench



# Two Seat Bench



# Hexagon Bench (Left or Right)



# 32.75"

# **Small Occasional Table**



# Large Occasional Table