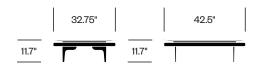

Sky Blue

Sparrow

Stormy

Straw

Terra

Vapor

#### Occasional Table Top Wood

Walnut

White Oak

#### Occasional Table Top Surface

Corian® Cameo White

Black Granite

White Carrara Marble

#### Stitch Thread

Accent Orange

Black

Plaster

Rusty Red

Sand

# Leg Trim

Black

Black Matte

Polished Aluminum

Rusty Red

Sable

Smooth Plaster

Smooth Plaster Matte

# Two Seat Sofa, One or Two Optional Drawers (Left and/or Right)



#### Three Seat Sofa without Arms



# Three Seat Sofa with One Arm (Left or Right), Optional Drawer



# Three Seat Sofa, One or Two Optional Drawers (Left and/or Right)



#### **Corner Lounge**



# Curved Lounge (with Curve on Left or Right)



# One Seat Bench



# Two Seat Bench



# Hexagon Bench (Left or Right)



# 32.75"

# **Small Occasional Table**



# Large Occasional Table