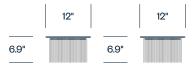

# Carouse Pablo

Lighting



Carousel blurs the line between ambiance and utility, combining a wireless charging tray with warm, glare-free illumination. Its low-profile LED light module is discreetly concealed below the tray surface, suspended atop an acrylic cylinder diffuser that radiates mesmerizing light patterns onto the tabletop or floor below. Perfectly suited for desktop or floor use, Carousel embodies a uniquely hybrid perspective on what a personal light can be.

# Table Light, 4.3" x 12"



## Table Light, 6.9" x 12"



# Table Light, 4.3" x 16"



## Table Light, 6.9" x 16"



## Floor Light



## **Features**

- Three-stage dimmable, flat-panel LED indirect lighting source
- Tray has two integrated wireless charging zones plus USB-C charging port
- Two tabletop light heights and one floor light height available
- Two surface widths available for tabletop light
- Steel tray and acrylic diffuser

## Certifications/Accolades

- CE Certified
- ETL Listed
- · Core 77 Design Award

### **Specifications**

Bulb Type: Flat-panel LED Voltage: 120V; 50/60Hz Power Consumption: 7 watts 2,700K-2,200K Color Temperature: 280 lumens Luminosity: Luminaire Efficacy: 47 lumens/watt Color Rendition Index: 90 CRI Rated Lifespan: 20,000 hours Power Cord: 6 ft.

#### **Finishes**

#### Base Acrylic

Bronze Clear

## **Tray