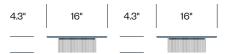

# Carouse Pablo

Lighting



Carousel blurs the line between ambiance and utility, combining a wireless charging tray with warm, glare-free illumination. Its low-profile LED light module is discreetly concealed below the tray surface, suspended atop an acrylic cylinder diffuser that radiates mesmerizing light patterns onto the tabletop or floor below. Perfectly suited for desktop or floor use, Carousel embodies a uniquely hybrid perspective on what a personal light can be.

# Table Light, 4.3" x 12"



## Table Light, 6.9" x 12"



# Table Light, 4.3" x 16"



## Table Light, 6.9" x 16"



## Floor Light



## **Features**

- Three-stage dimmable, flat-panel LED indirect lighting source
- Tray has two integrated wireless charging zones plus USB-C charging port
- Two tabletop light heights and one floor light height available
- Two surface widths available for tabletop light
- Steel tray and acrylic diffuser

## Certifications/Accolades

- CE Certified
- ETL Listed
- · Core 77 Design Award

### **Specifications**

Bulb Type: Flat-panel LED Voltage: 120V; 50/60Hz Power Consumption: 7 watts 2,700K-2,200K Color Temperature: 280 lumens Luminosity: Luminaire Efficacy: 47 lumens/watt Color Rendition Index: 90 CRI Rated Lifespan: 20,000 hours Power Cord: 6 ft.

#### **Finishes**

#### Base Acrylic

Bronze Clear

## **Tray Paint**

Black Terracotta Whi