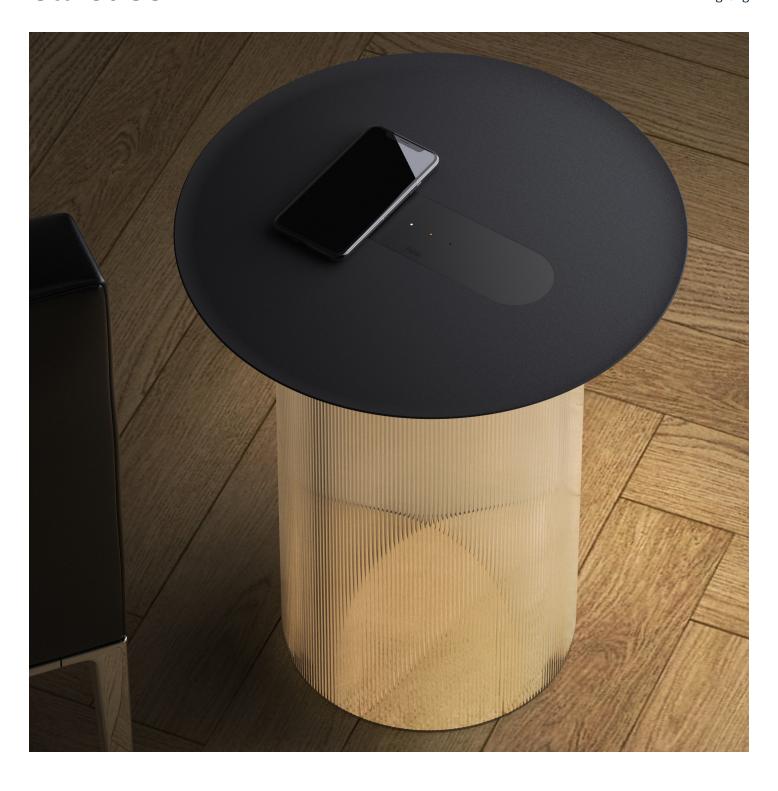

# Carouse Pablo

Lighting

Carousel blurs the line between ambiance and utility, combining a wireless charging tray with warm, glare-free illumination. Its low-profile LED light module is discreetly concealed below the tray surface, suspended atop an acrylic cylinder diffuser that radiates mesmerizing light patterns onto the tabletop or floor below. Perfectly suited for desktop or floor use, Carousel embodies a uniquely hybrid perspective on what a personal light can be.

## **Features**

- Three-stage dimmable, flat-panel LED indirect lighting source
- Tray has two integrated wireless charging zones plus USB-C charging port
- Two tabletop light heights and one floor light height available
- Two surface widths available for tabletop light
- Steel tray and acrylic diffuser