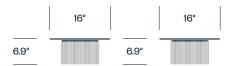

# Carouse Pablo

Lighting



Carousel blurs the line between ambiance and utility, combining a wireless charging tray with warm, glare-free illumination. Its low-profile LED light module is discreetly concealed below the tray surface, suspended atop an acrylic cylinder diffuser that radiates mesmerizing light patterns onto the tabletop or floor below. Perfectly suited for desktop or floor use, Carousel embodies a uniquely hybrid perspective on what a personal light can be.

# Table Light, 4.3" x 12"



## Table Light, 6.9" x 12"



# Table Light, 4.3" x 16"



## Table Light, 6.9" x 16"



## Floor Light



## **Features**

- Three-stage dimmable, flat-panel LED indirect lighting source
- Tray has two integrated wireless charging zones plus USB-C charging port
- Two tabletop light heights and one floor light height available
- Two surface widths available for tabletop light
- Steel tray and acrylic diffuser

## Certifications/Accolades

- CE Certified
- ETL Listed
- · Core 77 Design Award

### **Specifications**

Bulb Type: Flat-panel LED Voltage: 120V; 50/60Hz Power Consumption: 7 watts 2,700K-2,200K Color Temperature: 280 lumens Luminosity: Luminaire Efficacy: 47 lumens/watt Color Rendition Index: 90 CRI Rated Lifespan: 20,000 hours Power Cord: 6 ft.

#### **Finishes**

#### Base Acrylic

Bronze Clear

## **Tray Paint**

Black Terracotta White