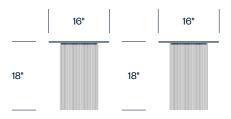

# Carouse Pablo

Lighting



Carousel blurs the line between ambiance and utility, combining a wireless charging tray with warm, glare-free illumination. Its low-profile LED light module is discreetly concealed below the tray surface, suspended atop an acrylic cylinder diffuser that radiates mesmerizing light patterns onto the tabletop or floor below. Perfectly suited for desktop or floor use, Carousel embodies a uniquely hybrid perspective on what a personal light can be.

# Table Light, 4.3" x 12"



## Table Light, 6.9" x 12"



# Table Light, 4.3" x 16"



## Table Light, 6.9" x 16"



## Floor Light



## **Features**

- Three-stage dimmable, flat-panel LED indirect lighting source
- Tray has two integrated wireless charging zones plus USB-C charging port
- Two tabletop light heights and one floor light height available
- Two surface widths available for tabletop light
- Steel tray and acrylic diffuser

## Certifications/Accolades

- CE Certified
- ETL Listed
- · Core 77 Design Award

### **Specifications**

Bulb Type: Flat-panel LED Voltage: 120V; 50/60Hz Power Consumption: 7 watts 2,700K-2,200K Color Temperature: 280 lumens Luminosity: Luminaire Efficacy: 47 lumens/watt Color Rendition Index: 90 CRI Rated Lifespan: 20,000 hours Power Cord: 6 ft.

#### **Finishes**

#### Base Acrylic

Bronze Clear

## **Tray Paint**

Black Terracotta White