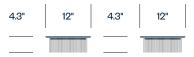

# Carouse Pablo

Lighting



Carousel blurs the line between ambiance and utility, combining a wireless charging tray with warm, glare-free illumination. Its low-profile LED light module is discreetly concealed below the tray surface, suspended atop an acrylic cylinder diffuser that radiates mesmerizing light patterns onto the tabletop or floor below. Perfectly suited for desktop or floor use, Carousel embodies a uniquely hybrid perspective on what a personal light can be.

# Table Light, 4.3" x 12"



## Table Light, 6.9" x 12"



# Table Light, 4.3" x 16"



## Table Light, 6.9" x 16"



## Floor Light



## **Features**

- Three-stage dimmable, flat-panel LED indirect lighting source
- Tray has two integrated wireless charging zones plus USB-C charging port
- Two tabletop light heights and one floor light height available
- Two surface widths available for tabletop light
- Steel tray and acrylic diffuser

## Certifications/Accolades

- CE Certified
- ETL Listed
- · Core 77 Design Award

### **Specifications**

Bulb Type: Flat-panel LED Voltage: 120V; 50/60Hz Power Consumption: 7 watts 2,700K-2,200K Color Temperature: 280 lumens Luminosity: Luminaire Efficacy: 47 lumens/watt Color Rendition Index: 90 CRI Rated Lifespan: 20,000 hours Power Cord: 6 ft.

#### **Finishes**

#### Base Acr