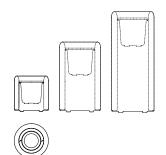

#### **Features**

- Available in 6 sizes. The bigger, the more sound-absorbing
- The pots have a built-in plastic container, making it suitable for both real and artificial plants
- Thanks to a wide variety of colors it easily fits any decor

#### **DIMENSIONS**

Container: 3x 12l

Container: 1x 90I

| BuzziPlanter 45   |            |               |  |
|-------------------|------------|---------------|--|
| Small             |            |               |  |
| TH: 47            | TW: 45 cm  | Weight: 7,5kg |  |
| Medium            |            |               |  |
| TH: 77cm          | TW: 45 cm  | Weight: 11 kg |  |
| Large             |            |               |  |
| TH: 107cm         | TW: 45 cm  | Weight: 12kg  |  |
| Container: 1x 12l | W: Ø 315cm | H: 23cm       |  |

| BuzziPlanter 45 |          |           |  |
|-----------------|----------|-----------|--|
| Small           |          |           |  |
| TH: 47cm        | TD: 45cm | TW: 120cm |  |
| Weight: 19,5kg  |          |           |  |
|                 |          |           |  |
| Medium          |          |           |  |
| TH: 77cm        | TD: 45cm | TW: 120cm |  |
| Weight: 28,5kg  |          |           |  |

# BuzziPlanter 80 Small TH: 47cm TW: 80cm Weight: 15,5kg

W: Ø 67cm

W: Ø 31,5cm