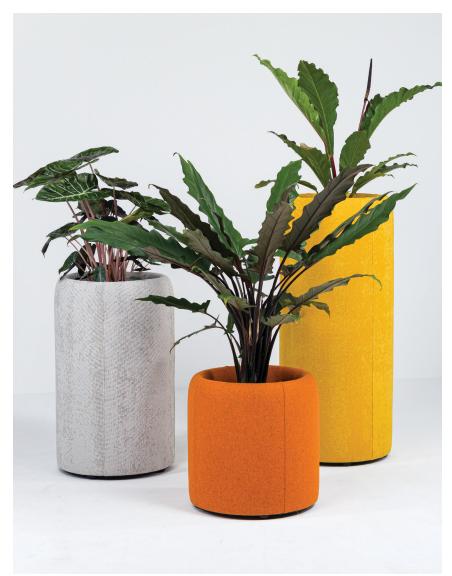

## **BuzziPlanter**

BuzziPlanter divides open spaces into green, silent microenvironments. Built with a thick layer of highdensity foam and finished off with a layer of fabric, it helps absorb excessive sound, thus creating calm, peaceful areas where it's nice to sit, gather, work and relax.

#### **Features**

- Available in 6 sizes. The bigger, the more sound-absorbing
- The pots have a built-in plastic container, making it suitable for both real and artificial plants
- Thanks to a wide variety of colors it easily fits any decor