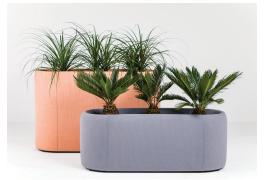

## **BuzziPlanter**

BuzziPlanter divides open spaces into green, silent microenvironments. Built with a thick layer of highdensity foam and finished off with a layer of fabric, it helps absorb excessive sound, thus creating calm, peaceful areas where it's nice to sit, gather, work and relax.

#### **Features**

- Available in 6 sizes. The bigger, the more sound-absorbing
- The pots have a built-in plastic container, making it suitable for both real and artificial plants
- Thanks to a wide variety of colors it easily fits any decor