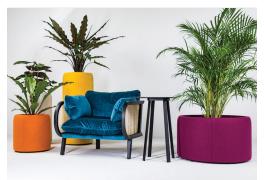

## **BuzziPlanter**

BuzziPlanter divides open spaces into green, silent microenvironments. Built with a thick layer of highdensity foam and finished off with a layer of fabric, it helps absorb excessive sound, thus creating calm, peaceful areas where it's nice to sit, gather, work and relax.

#### **Features**

- Available in 6 sizes. The bigger, the more sound-absorbing
- The pots have a built-in plastic container, making it suitable for both real and artificial plants
- Thanks to a wide variety of colors it easily fits any decor