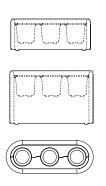

| BuzziPlanter 45 |          |           |  |
|-----------------|----------|-----------|--|
| Small           |          |           |  |
| TH: 47cm        | TD: 45cm | TW: 120cm |  |
| Weight: 19,5kg  |          |           |  |
|                 |          |           |  |
| Medium          |          |           |  |
| TH: 77cm        | TD: 45cm | TW: 120cm |  |
| Weight: 28,5kg  |          |           |  |

# BuzziPlanter 80 Small TH: 47cm TW: 80cm Weight: 15,5kg

W: Ø 67cm

W: Ø 31,5cm

#### **Bottom**

Black MDF with plastic feet 45: 4 plastic feet 45 Long: 5 plastic feet 80: 4 plastic feet