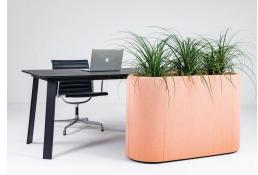

## **BuzziPlanter**

BuzziPlanter divides open spaces into green, silent microenvironments. Built with a thick layer of highdensity foam and finished off with a layer of fabric, it helps absorb excessive sound, thus creating calm, peaceful areas where it's nice to sit, gather, work and relax.

#### **Features**

- Available in 6 sizes. The bigger, the more sound-absorbing
- The pots have a built-in plastic container, making it suitable for both real and artificial plants
- Thanks to a wide variety of colors it easily fits any decor