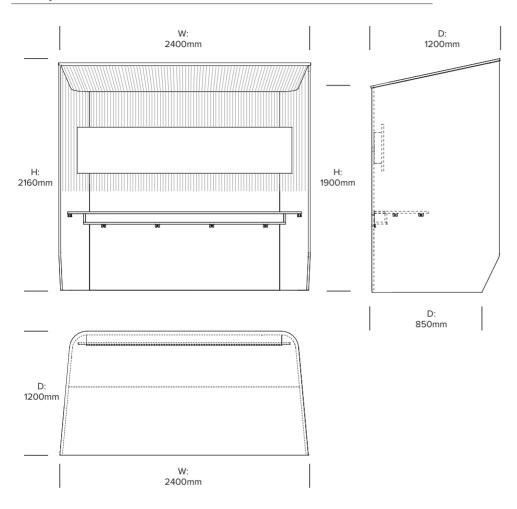

## BuzziBooth

BuzziSpace | Alain Gilles | 2010 | Imported from the Netherlands



### **DIMENSIONS**

## Single Booth



W: 1290mm

#### **UPHOLSTERY & FINISHES**

### Fabric Grade A

Fabric Rough Trevira CS+

### Fabric Grade E

Kvadrat® Memory 2

### Worksurface Laminate

White

### Worksurface Wood

Antwerp Oak

#### Pattern

Pattern inside: 3D Rib or Diamond

## **ACOUSTICS**

## **Acoustic Principles**







Attenuation

Acoustic Principles







Low Tones

Mid Tones

High Tones

# BuzziBooth

BuzziSpace | Alain Gilles | 2010 | Imported from the Netherlands



### **DIMENSIONS**

## Side by Side Booth



# BuzziBooth

BuzziSpace | Alain Gilles | 2010 | Imported from the Netherlands



## **DIMENSIONS**

## Standing Booth