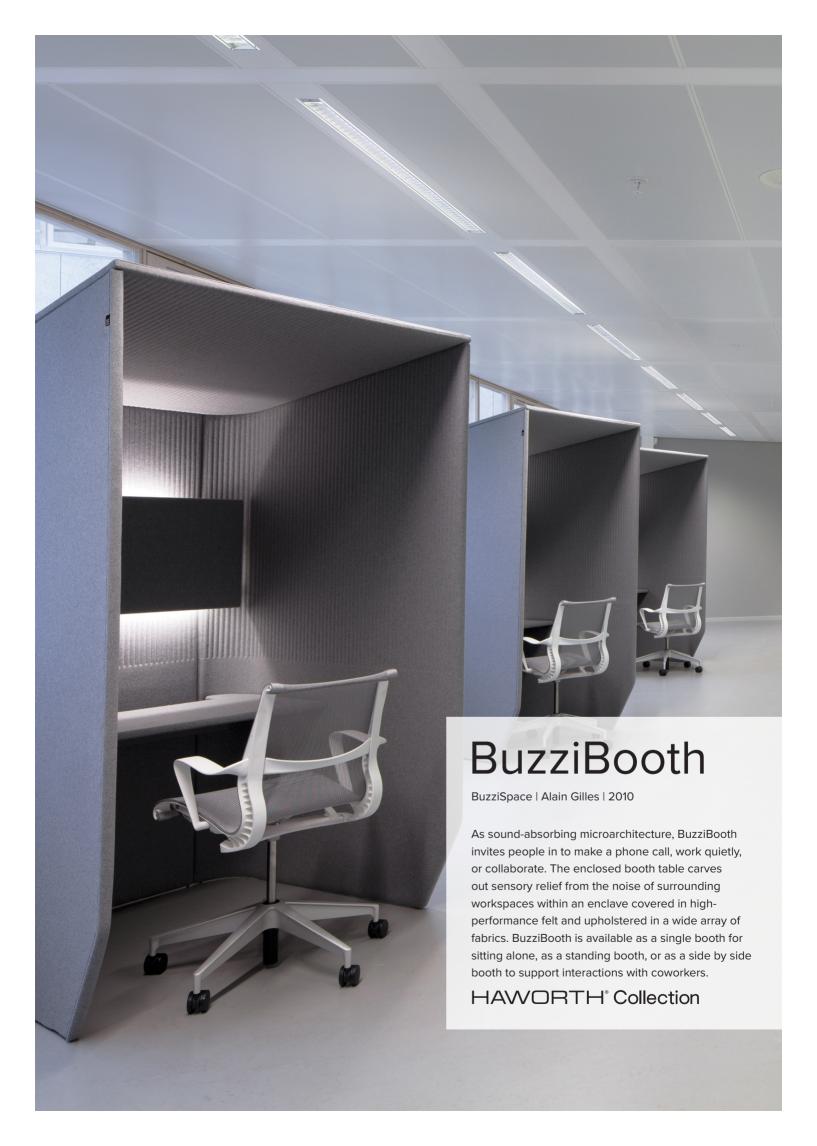

## BuzziBooth

BuzziSpace | Alain Gilles | 2010 | Imported from the Netherlands



### **DIMENSIONS**

## Single Booth



W: 1290mm

#### **UPHOLSTERY & FINISHES**

### Fabric Grade A

Fabric Rough Trevira CS+

### Fabric Grade E

Kvadrat® Memory 2

### Worksurface Laminate

White

### Worksurface Wood

Antwerp Oak

#### Pattern

Pattern inside: 3D Rib or Diamond

## **ACOUSTICS**

## **Acoustic Principles**







Attenuation

Acoustic Principles







Low Tones

Mid Tones

High Tones

# BuzziBooth

BuzziSpace | Alain Gilles | 2010 | Imported from the Netherlands



### **DIMENSIONS**

## Side by Side Booth



# BuzziBooth

BuzziSpace | Alain Gilles | 2010 | Imported from the Netherlands



## **DIMENSIONS**

## Standing Booth