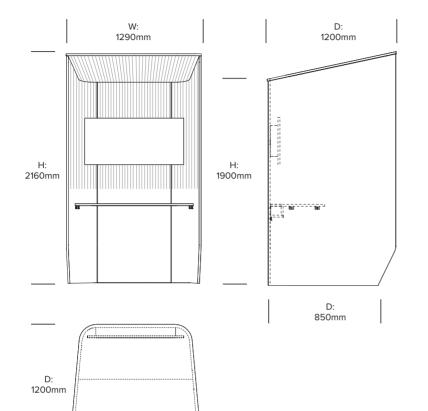

## BuzziBooth

BuzziSpace | Alain Gilles | 2010 | Imported from the Netherlands



### **DIMENSIONS**

## Single Booth



W: 1290mm

#### **UPHOLSTERY & FINISHES**

### Fabric Grade A

Fabric Rough Trevira CS+

### Fabric Grade E

Kvadrat® Memory 2

### Worksurface Laminate

White

### Worksurface Wood

Antwerp Oak

#### Pattern

Pattern inside: 3D Rib or Diamond

## **ACOUSTICS**

## **Acoustic Principles**







Attenuation

Acoustic Principles







Low Tones

Mid Tones

High Tones

# BuzziBooth

BuzziSpace | Alain Gilles | 2010 | Imported from the Netherlands



### **DIMENSIONS**

## Side by Side Booth



# BuzziBooth

BuzziSpace | Alain Gilles | 2010 | Imported from the Netherlands



## **DIMENSIONS**

## Standing Booth