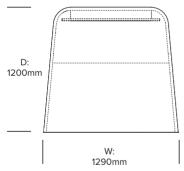

## BuzziBooth

BuzziSpace | Alain Gilles | 2010 | Imported from the Netherlands



### **DIMENSIONS**

## Single Booth



W: 1290mm

#### **UPHOLSTERY & FINISHES**

### Fabric Grade A

Fabric Rough Trevira CS+

### Fabric Grade E

Kvadrat® Memory 2

### Worksurface Laminate

White

### Worksurface Wood

Antwerp Oak

#### Pattern

Pattern inside: 3D Rib or Diamond

## **ACOUSTICS**

## **Acoustic Principles**







Attenuation

Acoustic Principles







Low Tones

Mid Tones

High Tones

# BuzziBooth

BuzziSpace | Alain Gilles | 2010 | Imported from the Netherlands



### **DIMENSIONS**

## Side by Side Booth



# BuzziBooth

BuzziSpace | Alain Gilles | 2010 | Imported from the Netherlands



## **DIMENSIONS**

## Standing Booth