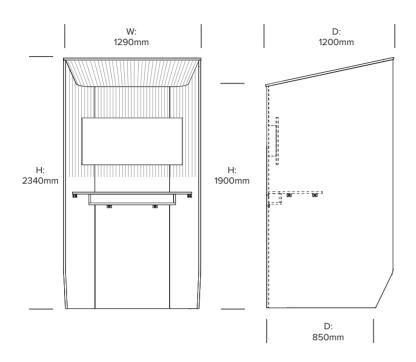

## BuzziBooth

BuzziSpace | Alain Gilles | 2010 | Imported from the Netherlands



### **DIMENSIONS**

## Single Booth



W: 1290mm

#### **UPHOLSTERY & FINISHES**

### Fabric Grade A

Fabric Rough Trevira CS+

### Fabric Grade E

Kvadrat® Memory 2

### Worksurface Laminate

White

### Worksurface Wood

Antwerp Oak

#### Pattern

Pattern inside: 3D Rib or Diamond

## **ACOUSTICS**

## **Acoustic Principles**







Attenuation

Acoustic Principles







Low Tones

Mid Tones

High Tones

# BuzziBooth

BuzziSpace | Alain Gilles | 2010 | Imported from the Netherlands



### **DIMENSIONS**

## Side by Side Booth



# BuzziBooth

BuzziSpace | Alain Gilles | 2010 | Imported from the Netherlands



## **DIMENSIONS**

## Standing Booth