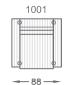

# Modena



Organic shapes and minimal lines come together in the Modena collection. A casual, contemporary expression, it's finished with elegant design details to lift the overall interior design and superior seating comfort to create a space for lounging.

# Design features

- Minimalist look: the Modena sofa is supported by a wooden frame and slim tube-shaped metal legs, allowing for a minimalist look.
- Fully upholstered: the Modena collection is available upholstered and can be used as a standalone piece or in combination.
- Match any aesthetic: choose from any of 120+ fabrics and leathers.

### Designer

Morten Georgsen

# **MODENA**

#### **SOLO MODULES**











## **BUILDING MODULES**































LEGS/ACCESSORIES

CONNECT CONNECTOR

✓ M A\Lx2 = MOUNT FITTINGS ON <

# **CUSTOMISATION**

Fabric and leather



Choose between more than 120 luxury fabrics and leathers.