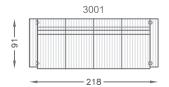

#### **SOLO MODULES**

## **BUILDING MODULES**

LEGS/ACCESSORIES

CONNECT CONNECTOR

✓ M A\Lx2 = MOUNT FITTINGS ON <