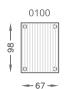

# Modena



Organic shapes and minimal lines come together in the Modena collection. A casual, contemporary expression, it's finished with elegant design details to lift the overall interior design and superior seating comfort to create a space for lounging.

# Design features

- Minimalist look: the Modena sofa is supported by a wooden frame and slim tube-shaped metal legs, allowing for a minimalist look.
- Fully upholstered: the Modena collection is available upholstered and can be used as a standalone piece or in combination.
- Match any aesthetic: choose from any of 120+ fabrics and leathers.

### Designer

Morten Georgsen

# **MODENA**

#### **SOLO MODULES**











## **BUILDING MODULES**































LEGS/ACCESSORIES

CONNECT CONNECTOR

✓ M A\Lx2 = MOUNT FITTINGS ON <

# **CUSTOMISATION**

Fabric and leather



Choose between more than 120 luxury fabrics and leathers.