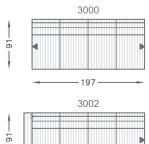

## **BUILDING MODULES**

LEGS/ACCESSORIES

CONNECT CONNECTOR

✓ M A\Lx2 = MOUNT FITTINGS ON <