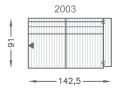

# Modena



Organic shapes and minimal lines come together in the Modena collection. A casual, contemporary expression, it's finished with elegant design details to lift the overall interior design and superior seating comfort to create a space for lounging.

# Design features

- Minimalist look: the Modena sofa is supported by a wooden frame and slim tube-shaped metal legs, allowing for a minimalist look.
- Fully upholstered: the Modena collection is available upholstered and can be used as a standalone piece or in combination.
- Match any aesthetic: choose from any of 120+ fabrics and leathers.

### Designer

Morten Georgsen

# **MODENA**

#### **SOLO MODULES**











## **BUILDING MODULES**































LEGS/ACCESSORIES

CONNECT CONNECTOR

✓ M A\Lx2 = MOUNT FITTINGS ON <

# **CUSTOMISATION**

Fabric and leather



Choose between more than 120 luxury fabrics and leathers.