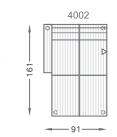

## **BUILDING MODULES**

LEGS/ACCESSORIES

CONNECT CONNECTOR

✓ M A\Lx2 = MOUNT FITTINGS ON <