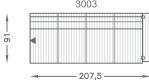

#### **SOLO MODULES**

## **BUILDING MODULES**

LEGS/ACCESSORIES

CONNECT CONNECTOR

✓ M A\Lx2 = MOUNT FITTINGS ON <