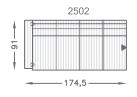

#### **SOLO MODULES**

## **BUILDING MODULES**

LEGS/ACCESSORIES

CONNECT CONNECTOR

✓ M A\Lx2 = MOUNT FITTINGS ON <