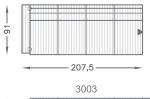

## **BUILDING MODULES**

LEGS/ACCESSORIES

CONNECT CONNECTOR

✓ M A\Lx2 = MOUNT FITTINGS ON <