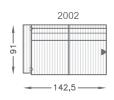

# Modena



Organic shapes and minimal lines come together in the Modena collection. A casual, contemporary expression, it's finished with elegant design details to lift the overall interior design and superior seating comfort to create a space for lounging.

# Design features

- Minimalist look: the Modena sofa is supported by a wooden frame and slim tube-shaped metal legs, allowing for a minimalist look.
- Fully upholstered: the Modena collection is available upholstered and can be used as a standalone piece or in combination.
- Match any aesthetic: choose from any of 120+ fabrics and leathers.

### Designer

Morten Georgsen

# **MODENA**

#### **SOLO MODULES**











## **BUILDING MODULES**































LEGS/ACCESSORIES

CONNECT CONNECTOR

✓ M A\Lx2 = MOUNT FITTINGS ON <

# **CUSTOMISATION**

Fabric and leather



Choose between more than 120 luxury fabrics and leathers.