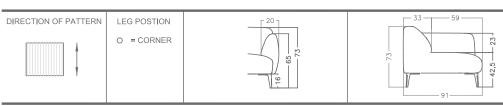

## **BUILDING MODULES**

LEGS/ACCESSORIES

CONNECT CONNECTOR

✓ M A\Lx2 = MOUNT FITTINGS ON <