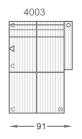

## **BUILDING MODULES**

LEGS/ACCESSORIES

CONNECT CONNECTOR

✓ M A\Lx2 = MOUNT FITTINGS ON <