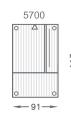

# Modena



Organic shapes and minimal lines come together in the Modena collection. A casual, contemporary expression, it's finished with elegant design details to lift the overall interior design and superior seating comfort to create a space for lounging.

# Design features

- Minimalist look: the Modena sofa is supported by a wooden frame and slim tube-shaped metal legs, allowing for a minimalist look.
- Fully upholstered: the Modena collection is available upholstered and can be used as a standalone piece or in combination.
- Match any aesthetic: choose from any of 120+ fabrics and leathers.

### Designer

Morten Georgsen

# **MODENA**

#### **SOLO MODULES**











## **BUILDING MODULES**































LEGS/ACCESSORIES

CONNECT CONNECTOR

✓ M A\Lx2 = MOUNT FITTINGS ON <

# **CUSTOMISATION**

Fabric and leather



Choose between more than 120 luxury fabrics and leathers.