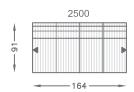

#### **SOLO MODULES**

## **BUILDING MODULES**

LEGS/ACCESSORIES

CONNECT CONNECTOR

✓ M A\Lx2 = MOUNT FITTINGS ON <