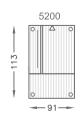

# Modena



Organic shapes and minimal lines come together in the Modena collection. A casual, contemporary expression, it's finished with elegant design details to lift the overall interior design and superior seating comfort to create a space for lounging.

# Design features

- Minimalist look: the Modena sofa is supported by a wooden frame and slim tube-shaped metal legs, allowing for a minimalist look.
- Fully upholstered: the Modena collection is available upholstered and can be used as a standalone piece or in combination.
- Match any aesthetic: choose from any of 120+ fabrics and leathers.

### Designer

Morten Georgsen

# **MODENA**

#### **SOLO MODULES**











## **BUILDING MODULES**































LEGS/ACCESSORIES

CONNECT CONNECTOR

✓ M A\Lx2 = MOUNT FITTINGS ON <

# **CUSTOMISATION**

Fabric and leather



Choose between more than 120 luxury fabrics and leathers.