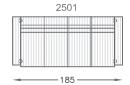

#### **SOLO MODULES**

## **BUILDING MODULES**

LEGS/ACCESSORIES

CONNECT CONNECTOR

✓ M A\Lx2 = MOUNT FITTINGS ON <