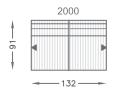

# Modena



Organic shapes and minimal lines come together in the Modena collection. A casual, contemporary expression, it's finished with elegant design details to lift the overall interior design and superior seating comfort to create a space for lounging.

# Design features

- Minimalist look: the Modena sofa is supported by a wooden frame and slim tube-shaped metal legs, allowing for a minimalist look.
- Fully upholstered: the Modena collection is available upholstered and can be used as a standalone piece or in combination.
- Match any aesthetic: choose from any of 120+ fabrics and leathers.

### Designer

Morten Georgsen

# **MODENA**

#### **SOLO MODULES**











## **BUILDING MODULES**































LEGS/ACCESSORIES

CONNECT CONNECTOR

✓ M A\Lx2 = MOUNT FITTINGS ON <

# **CUSTOMISATION**

Fabric and leather



Choose between more than 120 luxury fabrics and leathers.