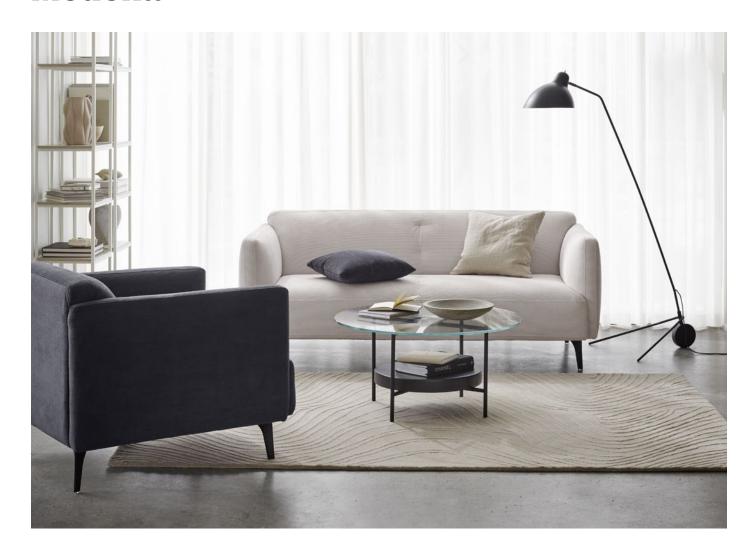

# Modena

Organic shapes and minimal lines come together in the Modena collection. A casual, contemporary expression, it's finished with elegant design details to lift the overall interior design and superior seating comfort to create a space for lounging.

# Design features

- Minimalist look: the Modena sofa is supported by a wooden frame and slim tube-shaped metal legs, allowing for a minimalist look.
- Fully upholstered: the Modena collection is available upholstered and can be used as a standalone piece or in combination.
- Match any aesthetic: choose from any of 120+ fabrics and leathers.