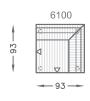

## **BUILDING MODULES**

LEGS/ACCESSORIES

CONNECT CONNECTOR

✓ M A\Lx2 = MOUNT FITTINGS ON <