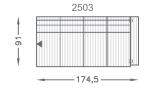

#### **SOLO MODULES**

## **BUILDING MODULES**

LEGS/ACCESSORIES

CONNECT CONNECTOR

✓ M A\Lx2 = MOUNT FITTINGS ON <