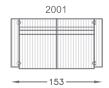

#### **SOLO MODULES**

## **BUILDING MODULES**

LEGS/ACCESSORIES

CONNECT CONNECTOR

✓ M A\Lx2 = MOUNT FITTINGS ON <