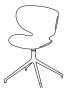

#### HAMILTON CHAIR WITH SWIVEL FUNCTION

#### [Hamilton - D192]

Dimensions H83/47xW57xD59cm

Seating height 47 cm Maximum weight load 125 kg

Seat designs Polypropylene