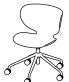

#### HAMILTON CHAIR

### [Hamilton - D198]

Dimensions H83/47xW57xD59cm

Seating height 47 cm Maximum weight load 125 kg

Seat designs Polypropylene