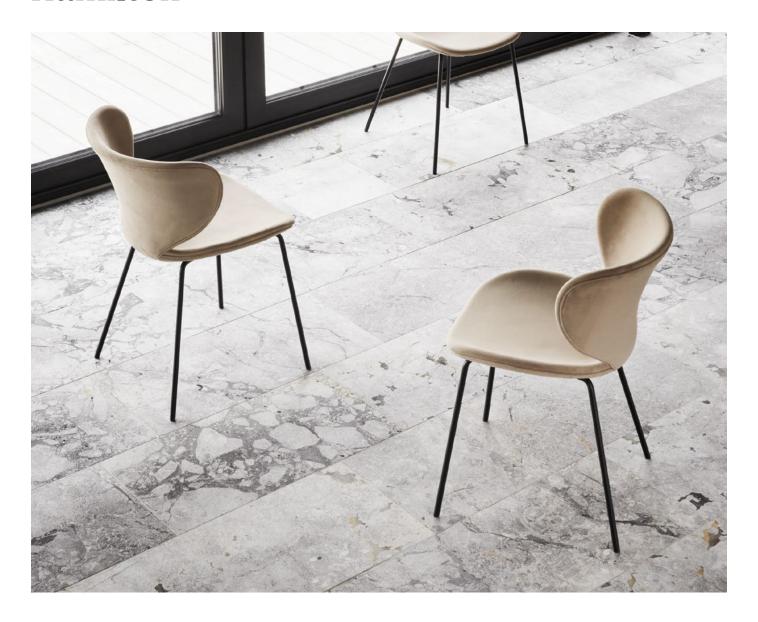

# **Hamilton**

Classic meets contemporary in the Hamilton chair. Organic shapes and a slim waist ensure an embracing design that provides all-day seating comfort. Make a timeless statement in any space and enjoy the character of Hamilton.

#### **Design features**

- Multiple options: the Hamilton chair is available with different bases: slim, tubular metal legs for a modern, light look and a swivel base for smart flexibility.
- Height-adjustable seat: the Hamilton chair is complete with a height-adjustable seat to accommodate your workspace needs.
- Non-upholstered seat: polypropylene in a choice of timeless colours.
- Fully-upholstrered seat: choose from any of 120+ fabrics and leathers.

#### [Hamilton - D195]

Dimensions H83/47xW57xD59cm

Seating height 47 cm

Maximum weight load 125 kg

Seat designs Upholstered