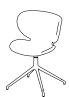

#### HAMILTON CHAIR WITH SWIVEL FUNCTION

## [Hamilton - D193]

Dimensions H83/47xW57xD59cm

Seating height 47 cm

Maximum weight load 125 kg

Seat designs Upholstered