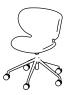

#### HAMILTON CHAIR WITH SWIVEL FUNCTION

#### [Hamilton - D192]

Dimensions H83/47xW57xD59cm

Seating height 47 cm Maximum weight load 125 kg

Seat designs Polypropylene