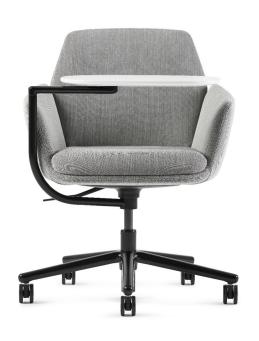

### Why Poppy with Tablet?

Broadly the application range of the Poppy™ family. Poppy chair with tablet adaptable for a variety of workstyles and postures, as a seating for a multitude of collaborative and individual workspace. Poppy chair with tablet features an adjustable, dual-pivot tablet with right- or left-hand accommodation for a wide range of people and workstyle needs.

### Flexible & Accommodating

Poppy guest chair comfortably supports individual and collaborative work wherever people need it. The Poppy 5-star base chair with tablet provides active, dynamic full upholstered chair that supports a wide range of people and activities.

The generously sized, adjustable tablet can be mounted on either the left or the right side of the chair and offers dual-pivot user control with 360° movement at both the arm's pivot joint and tablet surface connection point.

#### **Key Features**

- Specify a right-side or leftside mounted tablet
- Dual-pivot tablet rotates
   360° at both the arm's
   pivot joint and tablet
   surface connection point
- Large tablet surface dimensions:
- 48,3 cm x 29,2 cm
- Available on the five-star base with casters