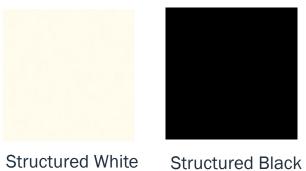

ppy with Tablet Statement of Line**





#### **Key Features**

- Specify a right-side or leftside mounted tablet
- Dual-pivot tablet rotates
   360° at both the arm's
   pivot joint and tablet
   surface connection point
- Large tablet surface dimensions:
- 48,3 cm x 29,2 cm
- Available on the five-star base with casters



### **Colours and Materials**

#### **Colors & Materials Fabrics**



(11 colours)





Divina Melange 3 (8 colours)



Big arrow (7 colors)



Atlas (19 colours)



Hallingdal 65 (12 colours)



King L Kat (12 colors)



Oceanic (16 colours)



Relate (20 colours)



Skai Evida (Coll. 51)



Maya (9 colors)

### **Colors & Materials Base Finishes**

#### **Trim colors**



Structured White Structured Black

### **Colors & Materials Tablet Finishes**



MDF

Trim







Wood
White Oak

### **Applications**

#### Project room Agile space



#### **Individual space**



# **Collaborative Space**



## **Meeting room Training room**



#### **Certificates and Awards**

### **Certificates and awards for Poppy**

#### Certification

- UNI9175
- Class 1 IM
- Greenguard
- Greenguard Gold

#### Awards

- German Design Award







# Thank you!