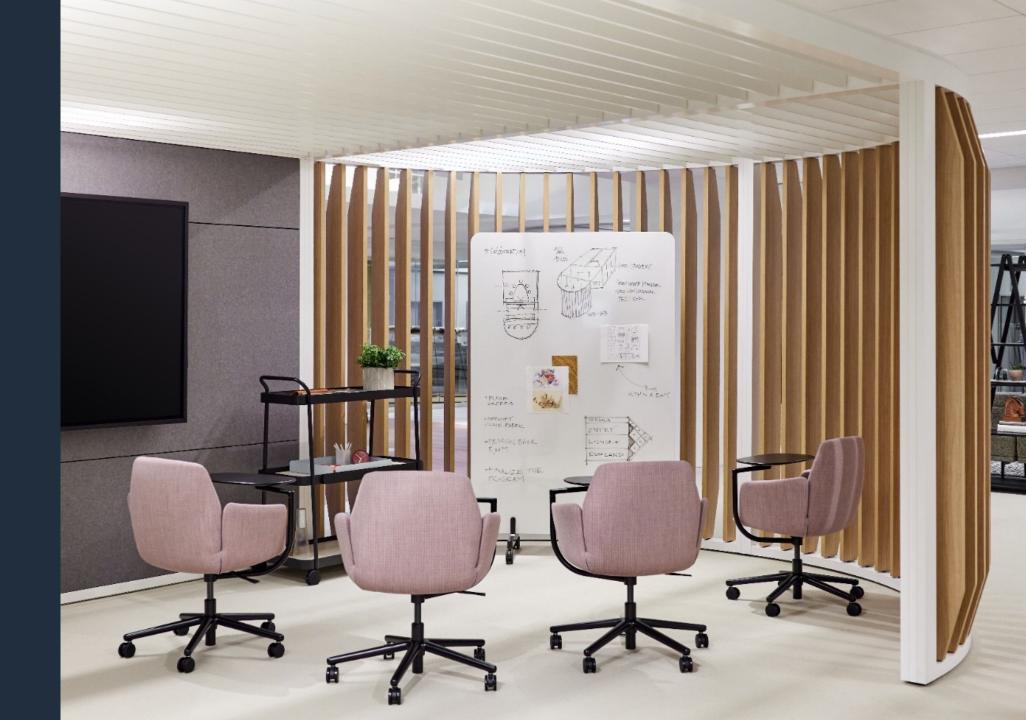

s
   pivot joint and tablet
   surface connection point
- Large tablet surface dimensions:
- 48,3 cm x 29,2 cm
- Available on the five-star base with casters



### **Colours and Materials**

#### **Colors & Materials Fabrics**



(11 colours)





Divina Melange 3 (8 colours)



Big arrow (7 colors)



Atlas (19 colours)



Hallingdal 65 (12 colours)



King L Kat (12 colors)



Oceanic (16 colours)



Relate (20 colours)



Skai Evida (Coll. 51)



Maya (9 colors)

### **Colors & Materials Base Finishes**

#### **Trim colors**



Structured White Structured Black

### **Colors & Materials Tablet Finishes**



MDF

Trim







Wood
White Oak

### **Applications**

#### Project room Agile space



#### **Individual space**



# **Collaborative Space**



## **Meeting room Training room**



#### **Certificates and Awards**

### **Certificates and awards for Poppy**

#### Certification

- UNI9175
- Class 1 IM
- Greenguard
- Greenguard Gold

#### Awards

- German Design Award







# Thank you!