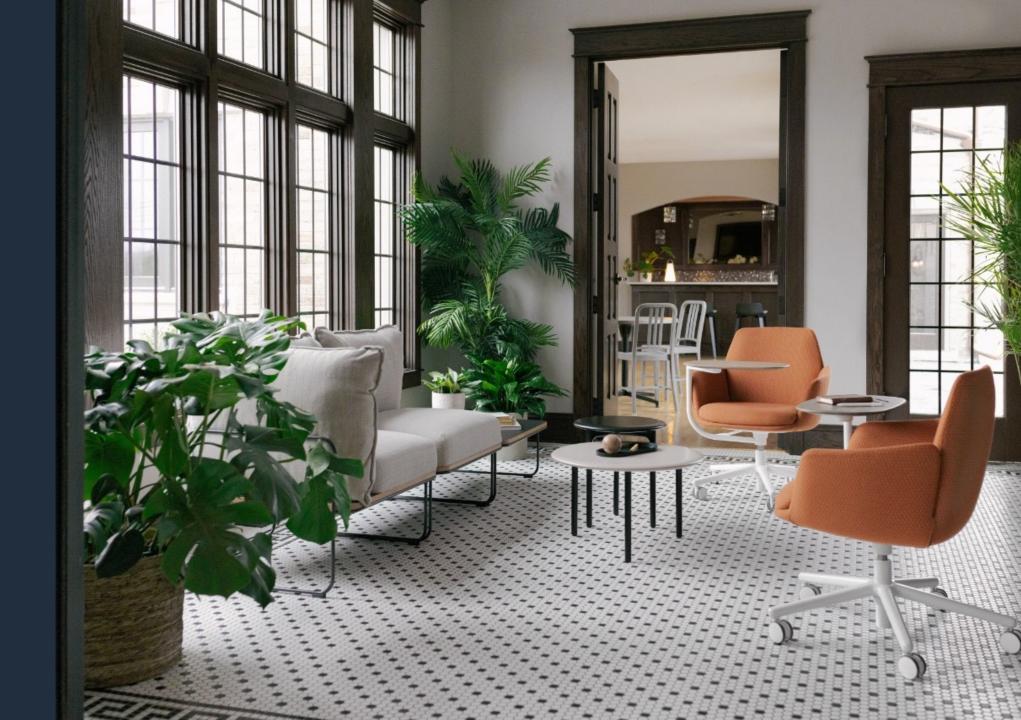

blet rotates
   360° at both the arm's
   pivot joint and tablet
   surface connection point
- Large tablet surface dimensions:
- 48,3 cm x 29,2 cm
- Available on the five-star base with casters



### **Colours and Materials**

#### **Colors & Materials Fabrics**



(11 colours)





Divina Melange 3 (8 colours)



Big arrow (7 colors)



Atlas (19 colours)



Hallingdal 65 (12 colours)



King L Kat (12 colors)



Oceanic (16 colours)



Relate (20 colours)



Skai Evida (Coll. 51)



Maya (9 colors)

### **Colors & Materials Base Finishes**

#### **Trim colors**



Structured White Structured Black

### **Colors & Materials Tablet Finishes**



MDF

Trim







Wood
White Oak

### **Applications**

#### Project room Agile space



#### **Individual space**



# **Collaborative Space**



## **Meeting room Training room**



#### **Certificates and Awards**

### **Certificates and awards for Poppy**

#### Certification

- UNI9175
- Class 1 IM
- Greenguard
- Greenguard Gold

#### Awards

- German Design Award







# Thank you!