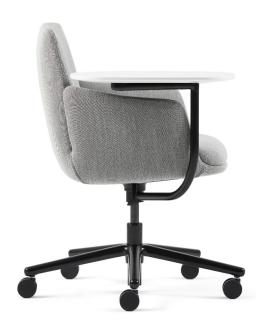

### Why Poppy with Tablet?

Broadly the application range of the Poppy™ family. Poppy chair with tablet adaptable for a variety of workstyles and postures, as a seating for a multitude of collaborative and individual workspace. Poppy chair with tablet features an adjustable, dual-pivot tablet with right- or left-hand accommodation for a wide range of people and workstyle needs.

### Flexible & Accommodating

Poppy guest chair comfortably supports individual and collaborative work wherever people need it. The Poppy 5-star base chair with tablet provides active, dynamic full upholstered chair that supports a wide range of people and activities.

The generously sized, adjustable tablet can be mounted on either the left or the right side of the chair and offers dual-pivot user control with 360° movement at both the arm's pivot joint and tablet surface connection point.

#### **Key Features**

- Specify a right-side or leftside mounted tablet
- Dual-pivot tablet rotates
   360° at both the arm's
   pivot joint and tablet
   surface connection point
- Large tablet surface dimensions:
- 48,3 cm x 29,2 cm
- Available on the five-star base with casters