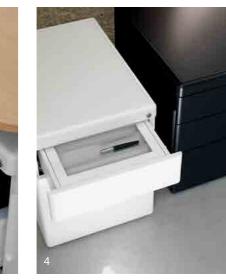

## **Lacquers** Suspend storage/sideboard/mobile pedestal

- 1. Sliding leather desk pad
- 2. Hanging storage unit (lacquered) 3. Multimedia hanging storage unit
- for printer or projector
- 4. Pencil tray
- 5. Lacquered mobile pedestals 2
- and 3 drawers