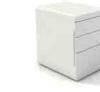

## **Lacquers** Suspend storage/sideboard/mobile pedestal

- 1. Sliding leather desk pad
- 2. Hanging storage unit (lacquered) 3. Multimedia hanging storage unit
- for printer or projector
- 4. Pencil tray
- 5. Lacquered mobile pedestals 2
- and 3 drawers