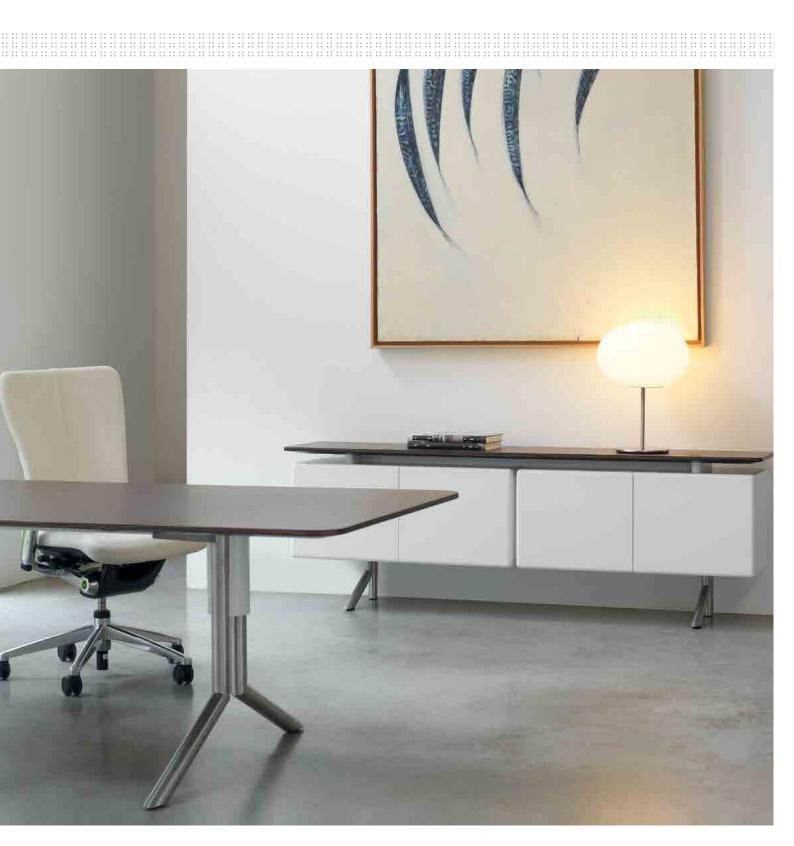

## Introducing Audience Executive

The Audience Executive range delivers a modern take on executive furniture. This unique collection is firmly anchored in a contemporary style without sacrificing functionality and the integration of technology.

The executive table is a tribute to the traditional standalone desk on two pedestals. The hanging storage units conceal a projector, permitting impromptu or confidential meetings from the comfort of your office.

## **Lacquers** Suspend storage/sideboard/mobile pedestal

- 1. Sliding leather desk pad
- 2. Hanging storage unit (lacquered) 3. Multimedia hanging storage unit
- for printer or projector
- 4. Pencil tray
- 5. Lacquered mobile pedestals 2
- and 3 drawers