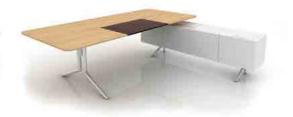

The executive table is a tribute to the traditional standalone desk on two pedestals. The hanging storage units conceal a projector, permitting impromptu or confidential meetings from the comfort of your office.

2000x1100x738 2200x1100x738

2400x2230x738

2400x2230x738

420x 600x650

420x 600x650