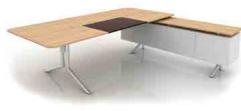

The executive table is a tribute to the traditional standalone desk on two pedestals. The hanging storage units conceal a projector, permitting impromptu or confidential meetings from the comfort of your office.

2000x1100x738 2200x1100x738

2400x2230x738

2400x2230x738

420x 600x650

420x 600x650