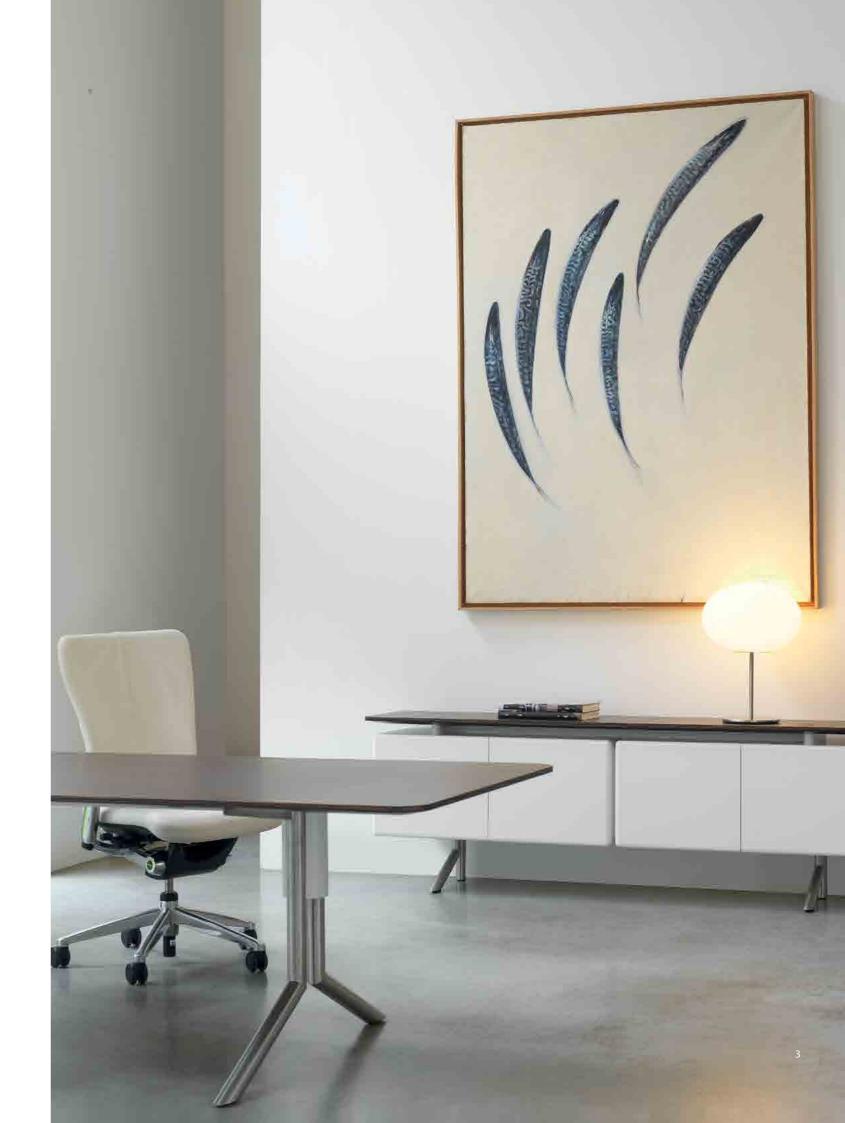

## Introducing Audience Executive

The Audience Executive range delivers a modern take on executive furniture. This unique collection is firmly anchored in a contemporary style without sacrificing functionality and the integration of technology.

The executive table is a tribute to the traditional standalone desk on two pedestals. The hanging storage units conceal a projector, permitting impromptu or confidential meetings from the comfort of your office.

## **Lacquers** Suspend storage/sideboard/mobile pedestal

- 1. Sliding leather desk pad
- 2. Hanging storage unit (lacquered) 3. Multimedia hanging storage unit
- for printer or projector
- 4. Pencil tray
- 5. Lacquered mobile pedestals 2
- and 3 drawers