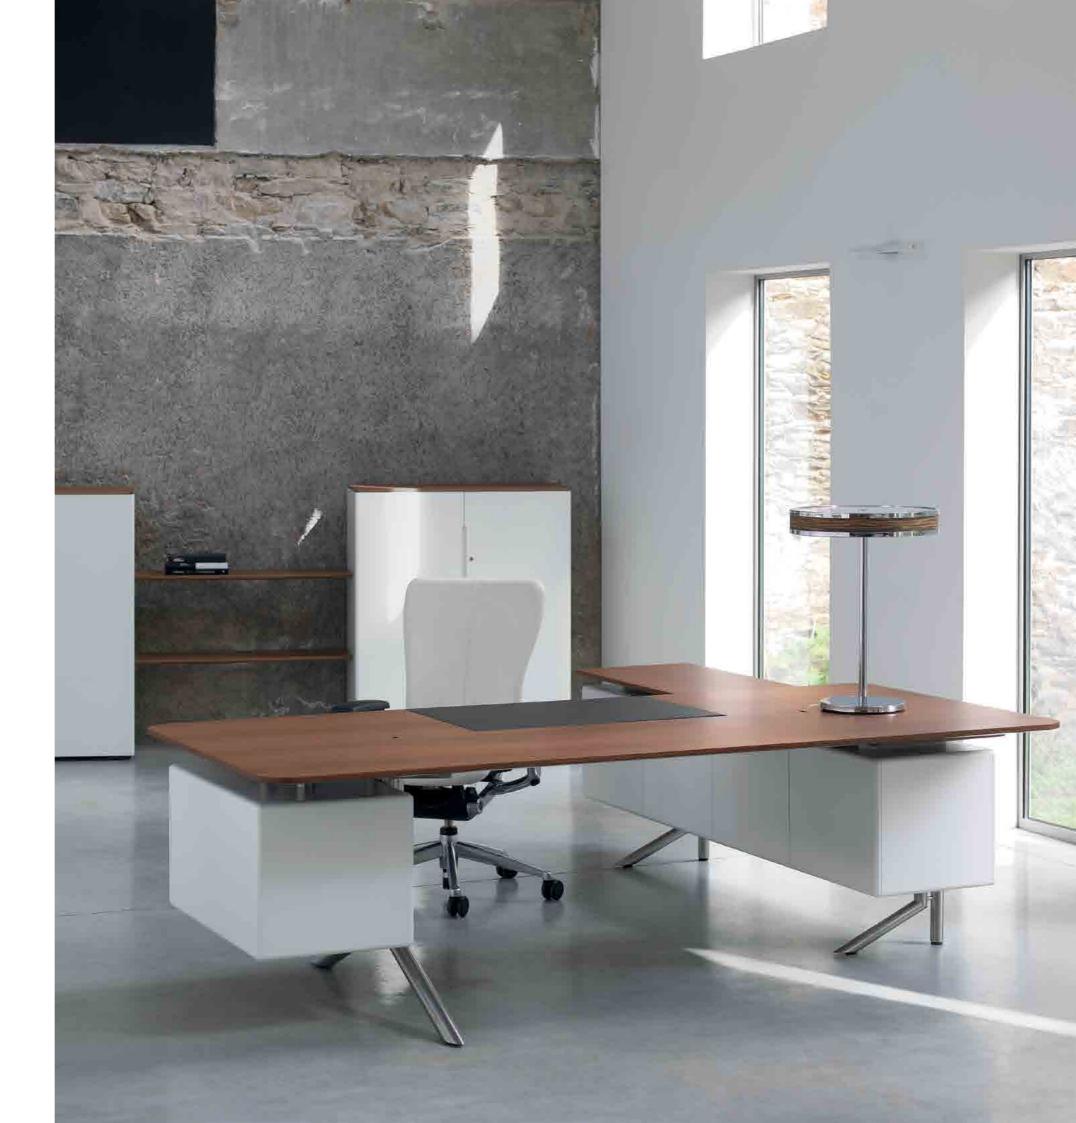

The executive table is a tribute to the traditional standalone desk on two pedestals. The hanging storage units conceal a projector, permitting impromptu or confidential meetings from the comfort of your office.

## **Lacquers** Suspend storage/sideboard/mobile pedestal

- 1. Sliding leather desk pad
- 2. Hanging storage unit (lacquered) 3. Multimedia hanging storage unit
- for printer or projector
- 4. Pencil tray
- 5. Lacquered mobile pedestals 2
- and 3 drawers