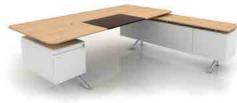

The executive table is a tribute to the traditional standalone desk on two pedestals. The hanging storage units conceal a projector, permitting impromptu or confidential meetings from the comfort of your office.

2000x1100x738 2200x1100x738

2400x2230x738

2400x2230x738

420x 600x650

420x 600x650