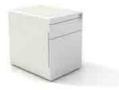

## **Lacquers** Suspend storage/sideboard/mobile pedestal

- 1. Sliding leather desk pad
- 2. Hanging storage unit (lacquered) 3. Multimedia hanging storage unit
- for printer or projector
- 4. Pencil tray
- 5. Lacquered mobile pedestals 2
- and 3 drawers