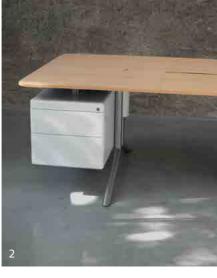

The executive table is a tribute to the traditional standalone desk on two pedestals. The hanging storage units conceal a projector, permitting impromptu or confidential meetings from the comfort of your office.

## **Lacquers** Suspend storage/sideboard/mobile pedestal

- 1. Sliding leather desk pad
- 2. Hanging storage unit (lacquered) 3. Multimedia hanging storage unit
- for printer or projector
- 4. Pencil tray
- 5. Lacquered mobile pedestals 2
- and 3 drawers