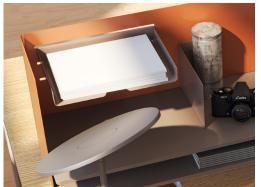

# **AP Active Components**<sup>™</sup> Accessories

AP Active Components includes a variety of accessories such as top liners, dividers, and a universal hook. Tools can hang to allow for a wide range of personalization.

#### **Features**

- Provide more options to create inviting spaces that convey unique characteristics of corporate and individual space
- Components freshens up a space with warm elements that support changing postures, memory cues, collaboration, and focus work
- Integrates with Haworth desking programs
- Haworth customers can easily add Active Components to an existing workspace to enhance personality and warmth