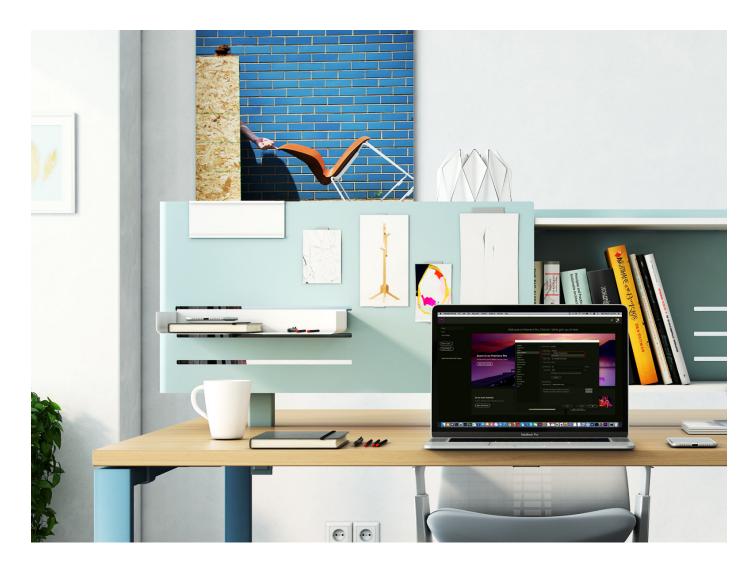

# **AP Active Components**<sup>™</sup> Accessories

AP Active Components includes a variety of accessories such as top liners, dividers, and a universal hook. Tools can hang to allow for a wide range of personalization.

#### **Features**

- Provide more options to create inviting spaces that convey unique characteristics of corporate and individual space
- Components freshens up a space with warm elements that support changing postures, memory cues, collaboration, and focus work
- Integrates with Haworth desking programs
- Haworth customers can easily add Active Components to an existing workspace to enhance personality and warmth