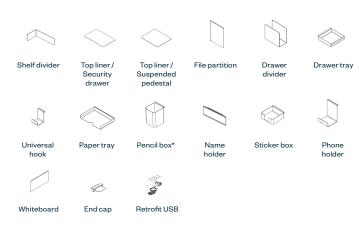

## **Product**

Shelf divider

Top liner / Security drawer

Top liner / Suspended pedestal

File partition

Drawer divider

Drawer tray

Universal hook

Paper Tray

Pencil box

Name Holder

Sticker Box

Phone Holder

Whiteboard

End cap

Retrofit USB