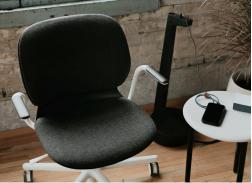

### Statement of Line

5-Star Base with arms

5-Star Base without arms with arms, with tablet

5-Star Base without arms with tablet

and collaborative work modes, which are equally important for employee engagement, supporting various postures and height changes without the complication of multiple adjustments.

### Shell: textured, molded Polyamide shell Base: Aluminum Arm caps (optional): Polypropylene Upholstery Seat/Back: with optional upholstered seat and/or backpad AP Fabric Collection www.haworth.com/ap/product/finishes Castors: Black or White