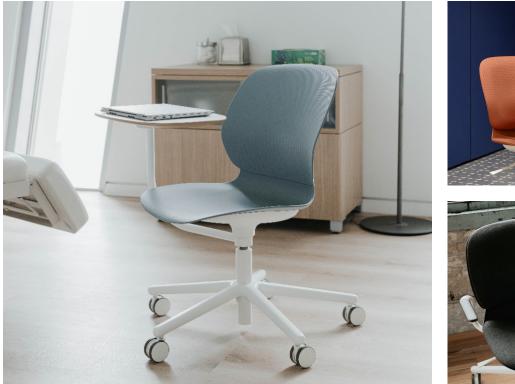

# Maari<sup>™</sup> 5-Star Base

Features

- Easy specification with the same delicately textured, one-piece molded shell used in all Maari seating
- Various shell colours
- Seat swivels 360°
- Wide back supports a broader range of users
- Optional tablet rotates 360° at both the arm . pivot joint and the tablet surface connection point
- Tablet arm is installed on site, either on the left or right

### Statement of Line

5-Star Base with arms

5-Star Base without arms with arms, with tablet

5-Star Base without arms with tablet

and collaborative work modes, which are equally important for employee engagement, supporting various postures and height changes without the complication of multiple adjustments.

### Width 724 mm Depth 724 mm Height 813 mm , Seat Height 406 – 533 mm Seat Width 470 mm

Shell: textured, molded Polyamide shell Base: aluminum Arm caps: Polypropylene, Upholstery Seat/Back: with optional upholstered seat and/or back pad Tablet surface: painted MDF, wood in wWhite Oak AP Fabric Collection www.haworth.com/ap/product/finishes Casters: Black or White