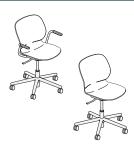

### Statement of Line

5-Star Base with arms

5-Star Base without arms with arms, with tablet

5-Star Base without arms with tablet

and collaborative work modes, which are equally important for employee engagement, supporting various postures and height changes without the complication of multiple adjustments.