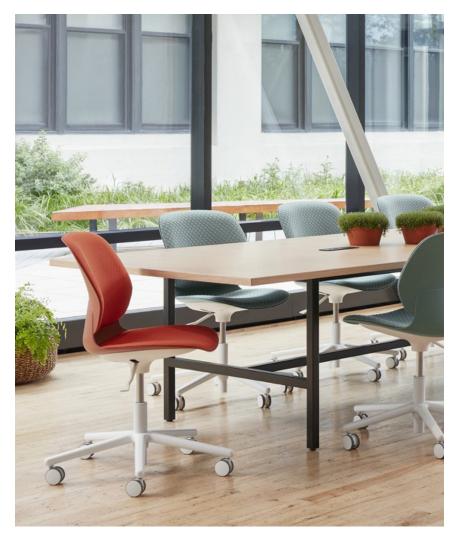

# Maari<sup>™</sup> 5-Star Base

Features

- Easy specification with the same delicately textured, one-piece molded shell used in all Maari seating
- Various shell colours
- Seat swivels 360°
- Wide back supports a broader range of users
- Optional tablet rotates 360° at both the arm . pivot joint and the tablet surface connection point
- Tablet arm is installed on site, either on the left or right

### Statement of Line

5-Star Base with arms

5-Star Base without arms with arms, with tablet

5-Star Base without arms with tablet

and collaborative work modes, which are equally important for employee engagement, supporting various postures and height changes without the complication of multiple adjustments.

The Maari family of seating brings interiors to

life through simple specification for a range of

inviting design offers simplicity and warmth in

Maari 5-Star Base chairs support both focus

applications. Maari is everywhere---its gentle and

an aesthetic that provides balance within a space.

Design Patricia Urquiola and Haworth Design Studio