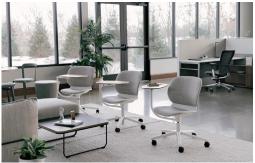

# Maari<sup>™</sup> 5-Star Base

Features

- Easy specification with the same delicately textured, one-piece molded shell used in all Maari seating
- Various shell colours
- Seat swivels 360°
- Wide back supports a broader range of users
- Optional tablet rotates 360° at both the arm . pivot joint and the tablet surface connection point
- Tablet arm is installed on site, either on the left or right

### Statement of Line

5-Star Base with arms

5-Star Base without arms with arms, with tablet

5-Star Base without arms with tablet

and collaborative work modes, which are equally important for employee engagement, supporting various postures and height changes without the complication of multiple adjustments.

The Maari family of seating brings interiors to

life through simple specification for a range of

inviting design offers simplicity and warmth in

Maari 5-Star Base chairs support both focus

applications. Maari is everywhere---its gentle and

an aesthetic that provides balance within a space.

Design Patricia Urquiola and Haworth Design Studio