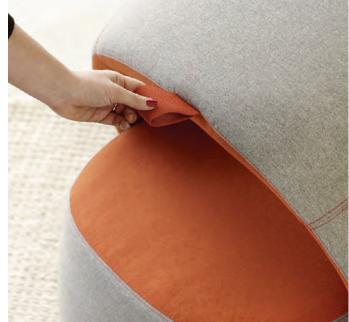

## **Features**

- Four shapes and sizes Mix and match large and small squares, rectangles, and extra-large round poufs to create inspiring, comfortable, and versatile spaces.
- Varied top and side fabrics Personalize Chick poufs with the ability to specify different fabrics and colors for the tops and sides.
- Adaptable backrest (available on small square pouf only) – Flipped up, it changes the Chick pouf into a comfortable chair; flipped down, it makes for an ottoman or catch-all surface.