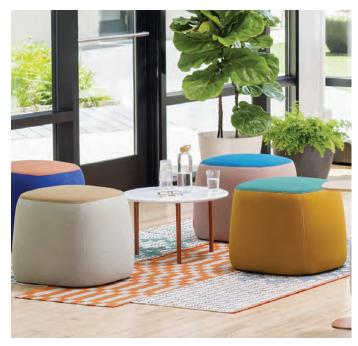

## **Openest® Chick Poufs**

The Openest collection bridges the concepts of experience and environment, giving rise to warm, inviting spaces where people can work, gather, share ideas, or simply relax. Chick poufs help create a sense of community, offering approachable comfort and versatile practicality for changing needs. Use pieces alone or mix and match them in groups. Subtle height variations and a range of top and side fabrics allow you to build a layered landscape of colorful, collaborative spaces.

## **Features**

- Four shapes and sizes Mix and match large and small squares, rectangles, and extra-large round poufs to create inspiring, comfortable, and versatile spaces.
- Varied top and side fabrics Personalize Chick poufs with the ability to specify different fabrics and colors for the tops and sides.
- Adaptable backrest (available on small square pouf only) – Flipped up, it changes the Chick pouf into a comfortable chair; flipped down, it makes for an ottoman or catch-all surface.