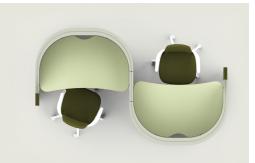

### Features

- Along with a 90% wool covering in natural colours Park delivers the wellbeing benefits of biophilic design
- Lightweight, touch-down workspace using materials with acoustics properties which work to minimize distractions and dampen noise
- Park Move: Easy to move around the office floor to wherever it's needed it's ideal for fast-moving companies used to working on the fly, agile of mind and practise
- Park Connect: single park or set up as centrepiece to chain another to provide less linear, and more flowing shapes cross the work place

CONFIGURATIONS

General