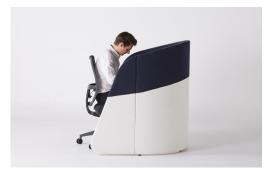

# **Park Pod**

Park pod is a step up in modular workpods: a statement element that sets the atmosphere of a space. The pod with design inspired by nature. Park's shape can be traced to swooping hillscapes, crisscrossing and curving into one another. Inspired by Nature. Connected Working. Separation without Isolation.

### Features

- Along with a 90% wool covering in natural colours Park delivers the wellbeing benefits of biophilic design
- Lightweight, touch-down workspace using materials with acoustics properties which work to minimize distractions and dampen noise
- Park Move: Easy to move around the office floor to wherever it's needed it's ideal for fast-moving companies used to working on the fly, agile of mind and practise
- Park Connect: single park or set up as centrepiece to chain another to provide less linear, and more flowing shapes cross the work place