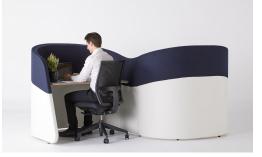

# **Park Pod**

Park pod is a step up in modular workpods: a statement element that sets the atmosphere of a space. The pod with design inspired by nature. Park's shape can be traced to swooping hillscapes, crisscrossing and curving into one another. Inspired by Nature. Connected Working. Separation without Isolation.

### Features

- Along with a 90% wool covering in natural colours Park delivers the wellbeing benefits of biophilic design
- Lightweight, touch-down workspace using materials with acoustics properties which work to minimize distractions and dampen noise
- Park Move: Easy to move around the office floor to wherever it's needed it's ideal for fast-moving companies used to working on the fly, agile of mind and practise
- Park Connect: single park or set up as centrepiece to chain another to provide less linear, and more flowing shapes cross the work place