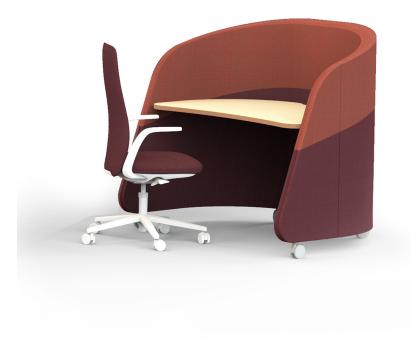

# **Park Pod**

Park pod is a step up in modular workpods: a statement element that sets the atmosphere of a space. The pod with design inspired by nature. Park's shape can be traced to swooping hillscapes, crisscrossing and curving into one another. Inspired by Nature. Connected Working. Separation without Isolation.

### Features

- Along with a 90% wool covering in natural colours Park delivers the wellbeing benefits of biophilic design
- Lightweight, touch-down workspace using materials with acoustics properties which work to minimize distractions and dampen noise
- Park Move: Easy to move around the office floor to wherever it's needed it's ideal for fast-moving companies used to working on the fly, agile of mind and practise
- Park Connect: single park or set up as centrepiece to chain another to provide less linear, and more flowing shapes cross the work place

## HAWORTH collection

PLN GROUP

| ß | $\overline{\mathbf{A}}$ |
|---|-------------------------|
|   | V                       |

| Thickness of screw<br>Worktop height: 7 |            |            |  |
|-----------------------------------------|------------|------------|--|
| Park Move                               |            |            |  |
| W: 1310 mm                              | D: 1016 mm | H: 1200 mm |  |
| Park Connec                             | t          |            |  |
| 1 person                                |            |            |  |
| W: 1310 mm<br>Weight: 45 kg             | D: 1044 mm | H: 1200 mm |  |
| Park Connec                             | t          |            |  |
| 2 person                                |            |            |  |
| W: 2572 mm<br>Weight: 84 kg             | D: 1571 mm | H: 1200 mm |  |