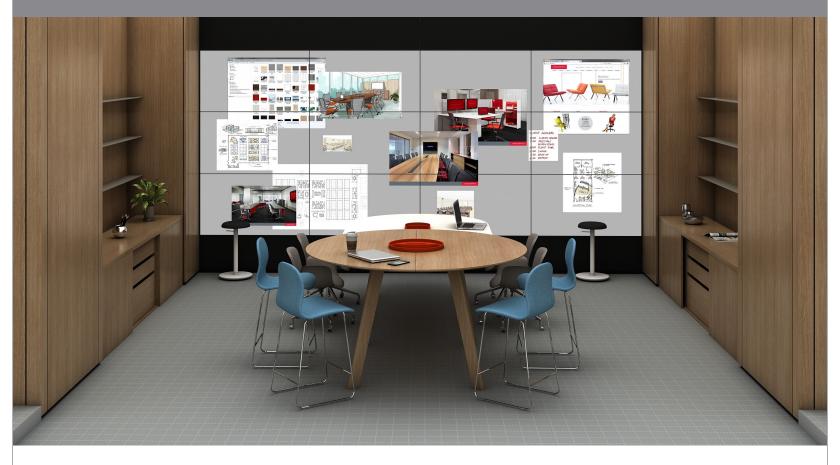

## BLUESCAPE™ PROJECT TEAM

HAWORTH<sup>®</sup>

As a team works on a strategic project, Bluescape technology provides anyone—anywhere and anytime—the opportunity to connect and collaborate with its visual workspace. Bluescape supports a variety of activities—from brainstorming to sharing and presenting information, or idea generation—with computers, laptops, or any mobile device. The room is arranged with multi-height tables and a variety of seating to support different postures and enhance every interaction.

## **Products Featured**

- + Bluescape Technology
- + Studio Urquiola Shift Table
- + Haworth Collection Juli 09 Seating by Cappellini
- + Suite™ Casegoods
- + Tilt™ Stools
- + Haworth Collection Tate Seating by Cappellini