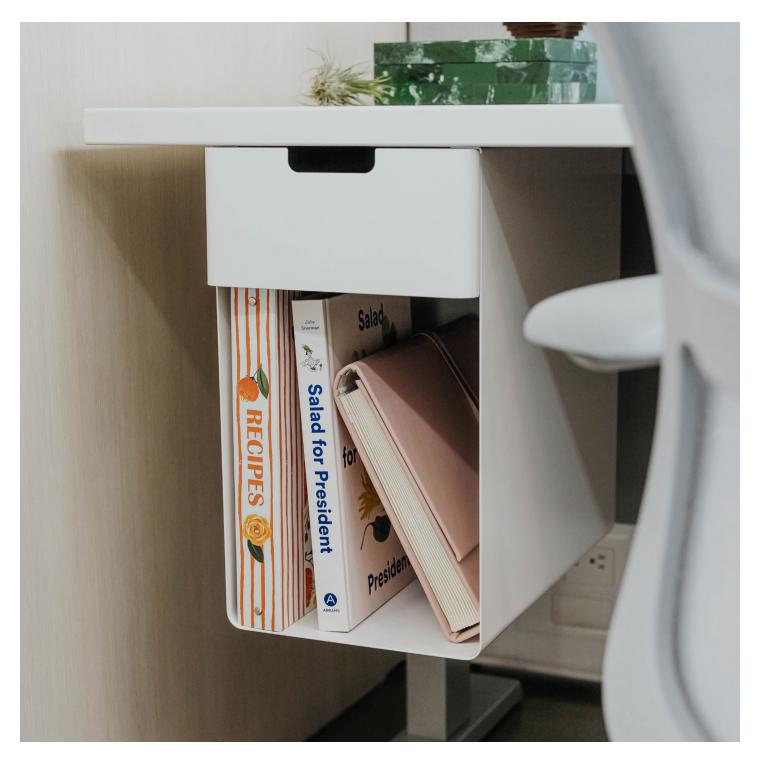

## HAWORTH

The Belong<sup>™</sup> suspended pedestal is a lightweight storage solution for personal and professional items. Mounting flush under the worksurface in a compact footprint, this pedestal conserves valuable floorspace while giving you quick and easy access to your work tools.

## Features

- Ideal for use with:
  - Height-adjustable tables and benching
  - Intuity<sup>®</sup> benching
  - Panel-mounted adaptable worksurfaces
- Slim profile: Just 9" wide x 17" deep maximizes knee clearance under the worksurface
- Provides storage space for personal backpack, purse, shoes, etc.
- Personal drawer in top offers storage for small items, like pencils, paperclips, etc.
- Painted steel box/file pedestal or open pedestal with box drawer
- Box/file provides side-to-side letter filing
- Optional accessories include the Belong drawer tray, file partition, drawer liner, and magnetic divider