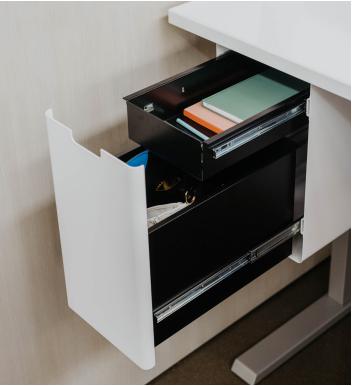

## HAWORTH

The Belong<sup>™</sup> suspended pedestal is a lightweight storage solution for personal and professional items. Mounting flush under the worksurface in a compact footprint, this pedestal conserves valuable floorspace while giving you quick and easy access to your work tools.

## Features

- Ideal for use with:
  - Height-adjustable tables and benching
  - Intuity<sup>®</sup> benching
  - Panel-mounted adaptable worksurfaces
- Slim profile: Just 9" wide x 17" deep maximizes knee clearance under the worksurface
- Provides storage space for personal backpack, purse, shoes, etc.
- Personal drawer in top offers storage for small items, like pencils, paperclips, etc.
- Painted steel box/file pedestal or open pedestal with box drawer
- Box/file provides side-to-side letter filing
- Optional accessories include the Belong drawer tray, file partition, drawer liner, and magnetic divider