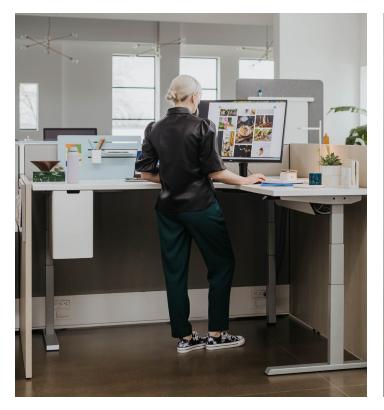

## HAWORTH

The Belong<sup>™</sup> suspended pedestal is a lightweight storage solution for personal and professional items. Mounting flush under the worksurface in a compact footprint, this pedestal conserves valuable floorspace while giving you quick and easy access to your work tools.

## Features

- Ideal for use with:
  - Height-adjustable tables and benching
  - Intuity<sup>®</sup> benching
  - Panel-mounted adaptable worksurfaces
- Slim profile: Just 9" wide x 17" deep maximizes knee clearance under the worksurface
- Provides storage space for personal backpack, purse, shoes, etc.
- Personal drawer in top offers storage for small items, like pencils, paperclips, etc.
- Painted steel box/file pedestal or open pedestal with box drawer
- Box/file provides side-to-side letter filing
- Optional accessories include the Belong drawer tray, file partition, drawer liner, and magnetic divider