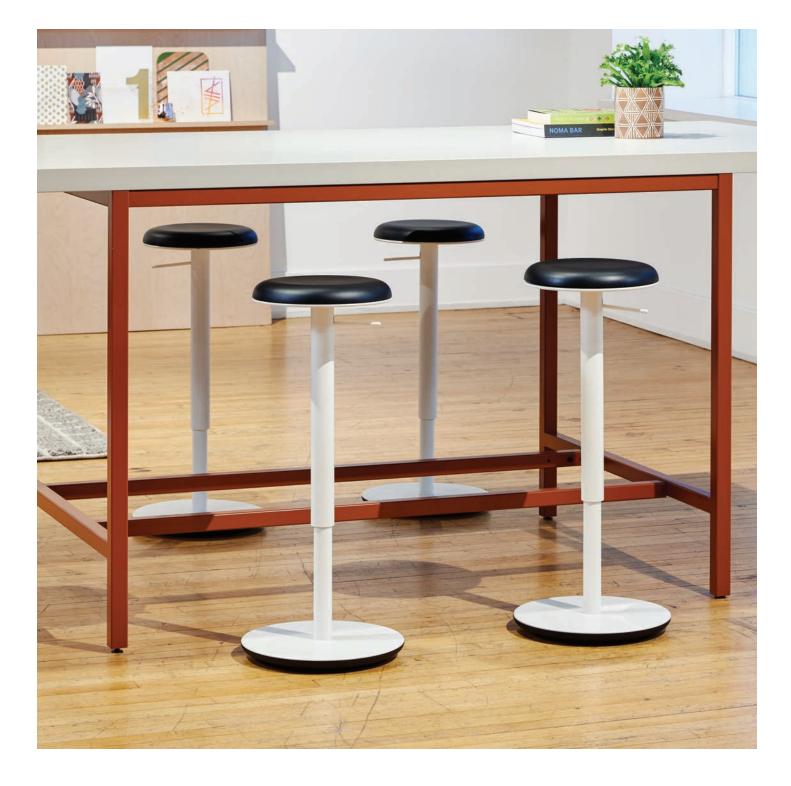

Tilt

HAWORTH Tilt Stool

The Tilt™ height-adjustable stool provides balanced mobility for seated posture changes, letting people stay active, engaged, and ready for daily interactions. Tilt supports the ways people work, while offering simplicity in form and function for dynamic spaces.

## **Features**

- Steel column has pneumatic height adjustment from sitting to standing height (23.5-34.75")
- Rounded, tilting base lets users lean forward, back, or side-to-side while seated
- · Seat is black urethane
- Base is structural urethane covered with steel
- Four base colors: Accent Orange, Black, Graphite, and Smooth Plaster