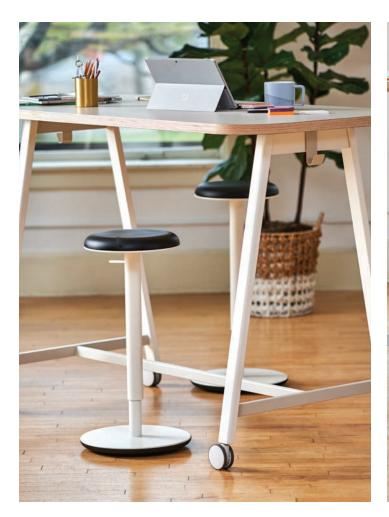

Tilt

HAWORTH Tilt Stool

The Tilt™ height-adjustable stool provides balanced mobility for seated posture changes, letting people stay active, engaged, and ready for daily interactions. Tilt supports the ways people work, while offering simplicity in form and function for dynamic spaces.

## **Features**

- Steel column has pneumatic height adjustment from sitting to standing height (23.5-34.75")
- Rounded, tilting base lets users lean forward, back, or side-to-side while seated
- · Seat is black urethane
- Base is structural urethane covered with steel
- Four base colors: Accent Orange, Black, Graphite, and Smooth Plaster