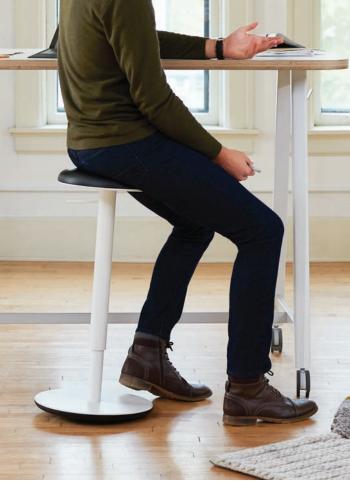

Tilt

HAWORTH Tilt Stool

The Tilt™ height-adjustable stool provides balanced mobility for seated posture changes, letting people stay active, engaged, and ready for daily interactions. Tilt supports the ways people work, while offering simplicity in form and function for dynamic spaces.

## **Features**

- Steel column has pneumatic height adjustment from sitting to standing height (23.5-34.75")
- Rounded, tilting base lets users lean forward, back, or side-to-side while seated
- · Seat is black urethane
- Base is structural urethane covered with steel
- Four base colors: Accent Orange, Black, Graphite, and Smooth Plaster