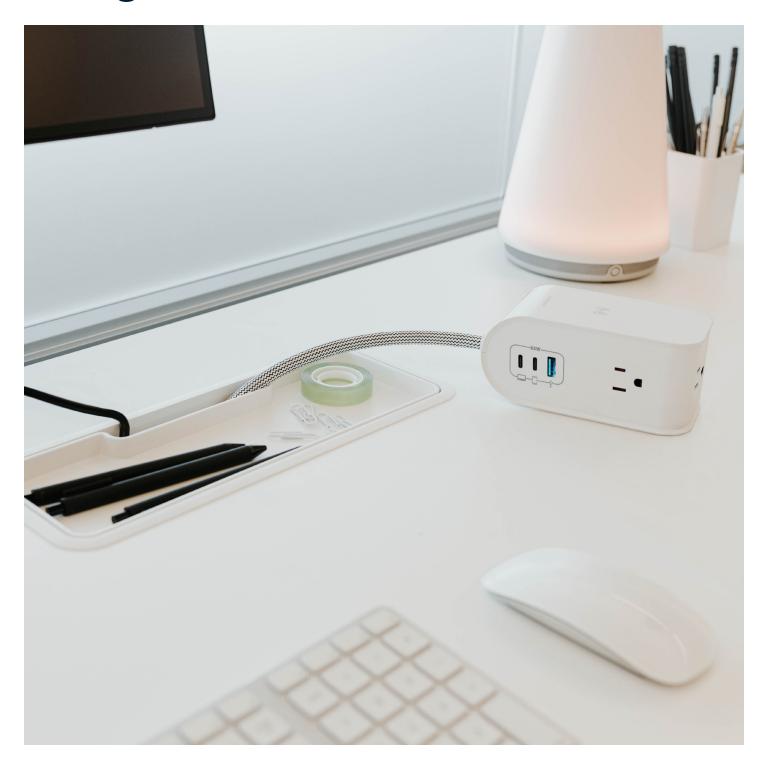

## **Belong Power Modules**

Accessories

Belong<sup>™</sup> Power Solutions are designed to work together for a holistic power and wire management experience. The Belong<sup>™</sup> 15W and 65W power modules provide access to power and charging where people need it—at the worksurface, below the worksurface, or in both locations. From the clean lines and texture to the functionality and features like the hinged braided cord, the design of Belong Power Solutions is all about attention to detail.

## **Features**

- Power Cube
  - 15W power cube provides 3 standard power outlets, 2
    USB-A and 1 USB-C charging ports, plus wireless charging
  - 65W power cube provides 3 standard power outlets, 1
    USB-A and 2 USB-C charging ports, plus wireless charging
  - Charging icons on the 65W power cube assist users in obtaining the fastest charging experience based on device type (see Belong Power 65W Charging Guide for details)
  - Cord hinges downward for rear-edge desktop placement to keep your worksurface neat
  - 65W power cubes are packaged in units of 6 to reduce installation time and packaging waste
- Plug Strip
  - Provides 5 standard power outlets where you need them
  - Mounts inside Belong wire management tray (available separately) or under worksurface
  - Brackets available to mount plug strips to the back of the worksurface for an alternate desktop power solution
  - Packaged in units of 6 to reduce installation time and packaging waste