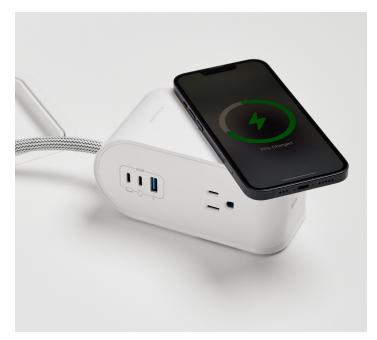

## **Features**

- Power Cube
  - 15W power cube provides 3 standard power outlets, 2
    USB-A and 1 USB-C charging ports, plus wireless charging
  - 65W power cube provides 3 standard power outlets, 1
    USB-A and 2 USB-C charging ports, plus wireless charging
  - Charging icons on the 65W power cube assist users in obtaining the fastest charging experience based on device type (see Belong Power 65W Charging Guide for details)
  - Cord hinges downward for rear-edge desktop placement to keep your worksurface neat
  - 65W power cubes are packaged in units of 6 to reduce installation time and packaging waste
- Plug Strip
  - Provides 5 standard power outlets where you need them
  - Mounts inside Belong wire management tray (available separately) or under worksurface
  - Brackets available to mount plug strips to the back of the worksurface for an alternate desktop power solution
  - Packaged in units of 6 to reduce installation time and packaging waste