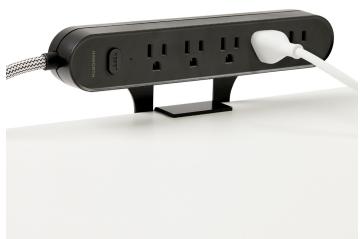

## **Features**

- Power Cube
  - 15W power cube provides 3 standard power outlets, 2
    USB-A and 1 USB-C charging ports, plus wireless charging
  - 65W power cube provides 3 standard power outlets, 1
    USB-A and 2 USB-C charging ports, plus wireless charging
  - Charging icons on the 65W power cube assist users in obtaining the fastest charging experience based on device type (see Belong Power 65W Charging Guide for details)
  - Cord hinges downward for rear-edge desktop placement to keep your worksurface neat
  - 65W power cubes are packaged in units of 6 to reduce installation time and packaging waste
- Plug Strip
  - Provides 5 standard power outlets where you need them
  - Mounts inside Belong wire management tray (available separately) or under worksurface
  - Brackets available to mount plug strips to the back of the worksurface for an alternate desktop power solution
  - Packaged in units of 6 to reduce installation time and packaging waste

- Power Suite
  - Combines all the features of a 15W or 65W power cube and a plug strip into a single unit with one cord connection to the main power
  - Offers convenient power access and charging above the worksurface and long-term power access below
  - Plug strip portion can be mounted inside wire management tray (available separately)
  - 65W power suites packaged in units of 6 to reduce installation time and packaging waste
- A variety of mounting brackets is available for all Belong power modules
- Elements are designed to work with Belong wire management tray, mesh cord manager, and cord management cuffs, as well as the Belong hatch
- Belong power suite, power cube, and plug strip are not designed or UL/CSA listed for "daisy-chain" applications.