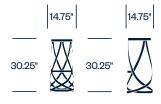

## **Features**

- Two heights: 17.25", 30.25"
- The high stool has a footrest in transparent plastic
- The magnetic cushion is fully upholstered; same diameter as the stools

# **High Stool**