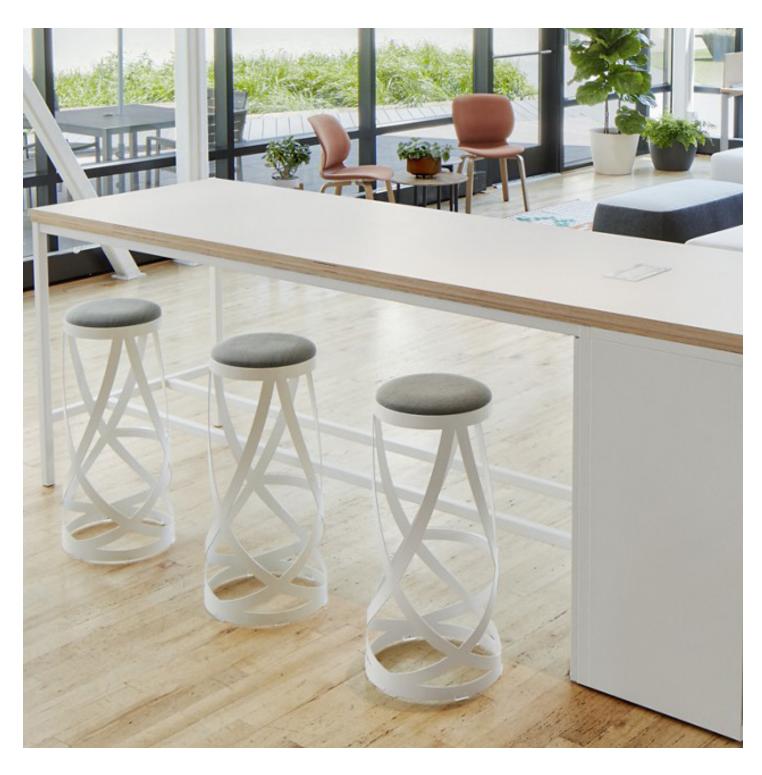

# Ribbon cappellini

Stools

Laser-cut and folded metal strips curve gracefully to form the unique structure of the Ribbon stool. An optional magnetic cushion adds comfort. Ribbon creates a fun look for cafés, kitchenettes, tech bars, informal meeting spaces, and break rooms.

## **Features**

- Two heights: 17.25", 30.25"
- The high stool has a footrest in transparent plastic
- The magnetic cushion is fully upholstered; same diameter as the stools