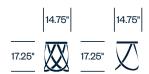

## **Features**

- Two heights: 17.25", 30.25"
- The high stool has a footrest in transparent plastic
- The magnetic cushion is fully upholstered; same diameter as the stools

## Low Stool