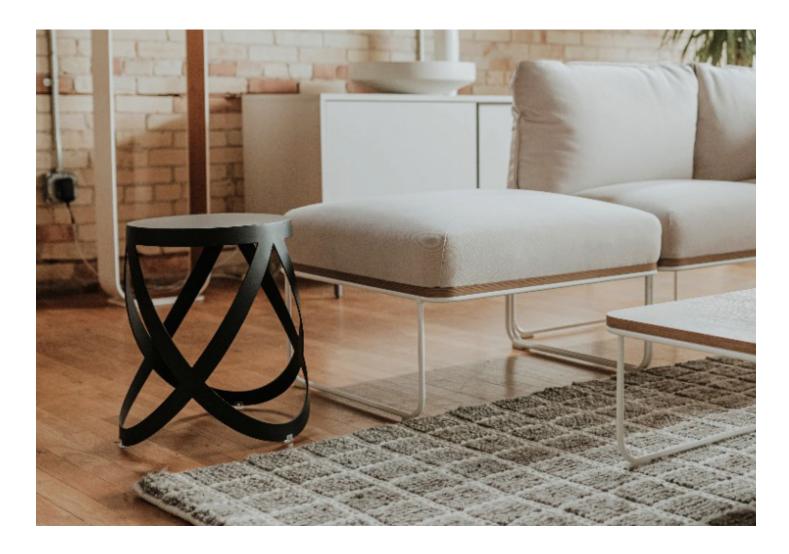

# Ribbon cappellini

Stools

Laser-cut and folded metal strips curve gracefully to form the unique structure of the Ribbon stool. An optional magnetic cushion adds comfort. Ribbon creates a fun look for cafés, kitchenettes, tech bars, informal meeting spaces, and break rooms.

## Low Stool